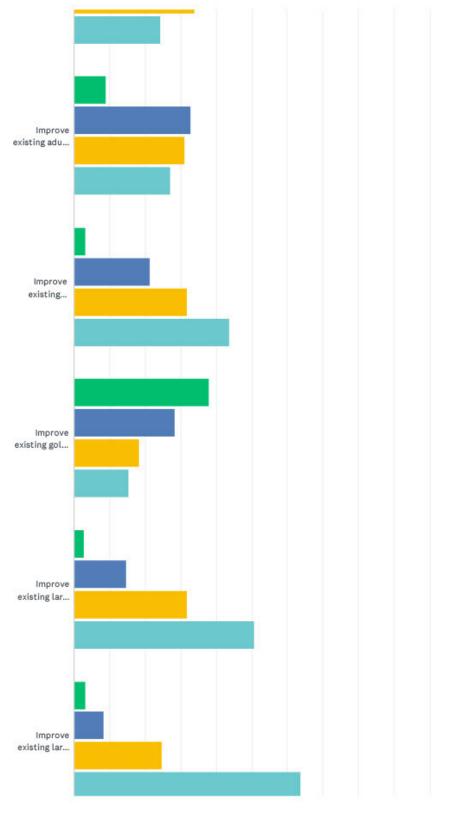

## PARTICIPATION LEVELS

|                                       | Nationa                        | l Core vs C | asual Particip           | atory Tre | nds - General                 | Sports |                                      |                                                      |
|---------------------------------------|--------------------------------|-------------|--------------------------|-----------|-------------------------------|--------|--------------------------------------|------------------------------------------------------|
| A sale da .                           |                                |             | Participation            | n Levels  |                               |        | % Ch                                 | ange                                                 |
| Activity                              | 2016                           | 5           | 2020                     | )         | 202:                          | ı      | 5-Year Trend                         | 1-Year Trend                                         |
|                                       | #                              | %           | #                        | %         | #                             | %      | 5- fear Frend                        | 1- Year Trend                                        |
| Basketball                            | 22,343                         | 100%        | 27,753                   | 100%      | 27,135                        | 100%   | 21.4%                                | -2.2%                                                |
| Casual (1-12 times)                   | 7,486                          | 34%         | 11,962                   | 43%       | 11,019                        | 41%    | 47.2%                                | -7.9%                                                |
| Core (13+ times)                      | 14,857                         | 66%         | 15,791                   | 57%       | 16,019                        | 59%    | 7.8%                                 | 1.4%                                                 |
| Golf (9 or 18-Hole Course)            | 23,815                         | 100%        | 24,804                   | 100%      | 25,111                        | 100%   | 5.4%                                 | 1.2%                                                 |
| Tennis                                | 18,079                         | 100%        | 21,642                   | 100%      | 22,617                        | 100%   | 25.1%                                | 4.5%                                                 |
| Baseball                              | 14,760                         | 100%        | 15,731                   | 100%      | 15,587                        | 100%   | 5.6%                                 | -0.9%                                                |
| Casual (1-12 times)                   | 5,673                          | 38%         | 8,089                    | 51%       | 7,392                         | 47%    | 30.3%                                | -8.6%                                                |
| Core (13+ times)                      | 9,087                          | 62%         | 7,643                    | 49%       | 8,195                         | 53%    | -9.8%                                | 7.2%                                                 |
| Soccer (Outdoor)                      | 11,932                         | 100%        | 12,444                   | 100%      | 12,556                        | 100%   | 5.2%                                 | 0.9%                                                 |
| Casual (1-25 times)                   | 6,342                          | 53%         | 8,360                    | 67%       | 7,586                         | 60%    | 19.6%                                | -9.3%                                                |
| Core (26+ times)                      | 5,590                          | 47%         | 4,084                    | 33%       | 4,970                         | 40%    | -11.1%                               | 21.7%                                                |
| Softball (Slow Pitch)                 | 7,690                          | 100%        | 6,349                    | 100%      | 6,008                         | 100%   | -21.9%                               | -5.4%                                                |
| Casual (1-12 times)                   | 3,377                          | 44%         | 2,753                    | 43%       | 2,729                         | 45%    | -19.2%                               | -0.9%                                                |
| Core (13+ times)                      | 4,314                          | 56%         | 3,596                    | 57%       | 3,279                         | 55%    | -24.0%                               | -8.8%                                                |
| Football (Flag)                       | 6,173                          | 123%        | 7,001                    | 121%      | 6,889                         | 123%   | 11.6%                                | -1.6%                                                |
| Casual (1-12 times)                   | 3,249                          | 53%         | 4,287                    | 61%       | 4,137                         | 60%    | 27.3%                                | -3.5%                                                |
| Core (13+ times)                      | 2,924                          | 47%         | 2,714                    | 39%       | 2,752                         | 40%    | -5.9%                                | 1.4%                                                 |
| Core Age 6 to 17 (13+ times)          | 1,401                          | 23%         | 1,446                    | 21%       | 1,574                         | 23%    | 12.3%                                | 8.9%                                                 |
| Volleyball (Court)                    | 6,216                          | 100%        | 5,410                    | 100%      | 5,849                         | 100%   | -5.9%                                | 8.1%                                                 |
| Casual (1-12 times)                   | 2,852                          | 46%         | 2,204                    | 41%       | 2,465                         | 42%    | -13.6%                               | 11.8%                                                |
| Core (13+ times)                      | 3,364                          | 54%         | 3,206                    | 59%       | 3,384                         | 58%    | 0.6%                                 | 5.6%                                                 |
| Badminton                             | 7,354                          | 100%        | 5,862                    | 100%      | 6,061                         | 100%   | -17.6%                               | 3.4%                                                 |
| Casual (1-12 times)                   | 5,285                          | 72%         | 4,129                    | 70%       | 4,251                         | 70%    | -19.6%                               | 3.0%                                                 |
| Core (13+ times)                      | 2,069                          | 28%         | 1,733                    | 30%       | 1,810                         | 30%    | -12.5%                               | 4.4%                                                 |
| Football (Touch)                      | 5,686                          | 100%        | 4,846                    | 100%      | 4,884                         | 100%   | -14.1%                               | 0.8%                                                 |
| Casual (1-12 times)                   | 3,304                          | 58%         | 2,990                    | 62%       | 3,171                         | 65%    | -4.0%                                | 6.1%                                                 |
| Core (13+ times)                      | 2,383                          | 42%         | 1,856                    | 38%       | 1,713                         | 35%    | -28.1%                               | -7.7%                                                |
| Soccer (Indoor)                       | 5,117                          | 100%        | 5,440                    | 100%      | 5,408                         | 100%   | 5.7%                                 | -0.6%                                                |
| Casual (1-12 times)                   | 2,347                          | 46%         | 3,377                    | 62%       | 3,054                         | 56%    | 30.1%                                | -9.6%                                                |
| Core(13+ times)                       | 2,770                          | 54%         | 2,063                    | 38%       | 2,354                         | 44%    | -15.0%                               | 14.1%                                                |
| Football (Tackle)                     | 5,481                          | 146%        | 5,054                    | 144%      | 5,228                         | 140%   | -4.6%                                | 3.4%                                                 |
| Casual (1-25 times)                   | 2,242                          | 41%         | 2,390                    | 47%       | 2,642                         | 51%    | 17.8%                                | 10.5%                                                |
| Core(26+ times)                       | 3,240                          | 59%         | 2,665                    | 53%       | 2,586                         | 49%    | -20.2%                               | -3.0%                                                |
| Core Age 6 to 17 (26+ times)          | 2,543                          | 46%         | 2,226                    | 44%       | 2,110                         | 40%    | -17.0%                               | -5.2%                                                |
| Gymnastics                            | 5,381                          | 100%        | 3,848                    | 100%      | 4,268                         | 100%   | -20.7%                               | 10.9%                                                |
| Casual (1-49 times)                   | 3,580                          | 67%         | 2,438                    | 63%       | 2,787                         | 65%    | -22.2%                               | 14.3%                                                |
| Core (50+ times)                      | 1,800                          | 33%         | 1,410                    | 37%       | 1,482                         | 35%    | -17.7%                               | 5.1%                                                 |
| Volleyball (Sand/Beach)               | 5,489                          | 100%        | 4,320                    | 100%      | 4,184                         | 100%   | -23.8%                               | -3.1%                                                |
| Casual (1-12 times)                   | 3,989                          | 73%         | 3,105                    | 72%       | 2,918                         | 70%    | -26.8%                               | -6.0%                                                |
| Core(13+ times)                       | 1,500                          | 27%         | 1,215                    | 28%       | 1,265                         | 30%    | -15.7%                               | 4.1%                                                 |
| Track and Field                       | 4,116                          | 100%        | 3,636                    | 100%      | 3,587                         | 100%   | -12.9%                               | -1.3%                                                |
| Casual (1-25 times)                   | 1,961                          | 48%         | 1,589                    | 44%       | 1,712                         | 48%    | -12.7%                               | 7.7%                                                 |
| Core (26+ times)                      | 2,155                          | 52%         | 2,046                    | 56%       | 1,875                         | 52%    | -13.0%                               | -8.4%                                                |
| NOTE: Participation figures are in 00 |                                |             |                          |           | -,=-                          |        |                                      |                                                      |
| Participation Growth/Decline          | Large Inco                     | ease        | Moderate In<br>(0% to 2  | crease    | Moderate De<br>(0% to -2      |        | Large Decrease<br>(less than -25%)   |                                                      |
| Core vs Casual Distribution           | Mostly Core Pa<br>(greater tha |             | More Core Partic<br>74%) |           | Evenly Divided (4<br>and Case |        | More Casual Participants<br>(56-74%) | Mos tly Casual<br>Participants (greater<br>than 75%) |