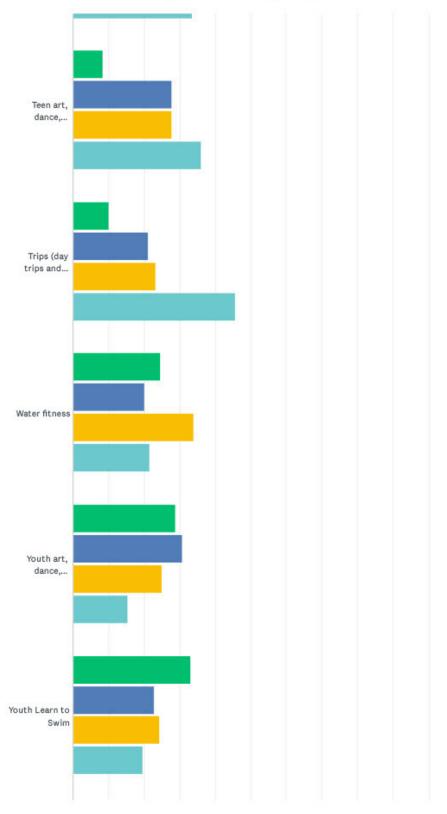

| 8.07%<br>13        | 11.80%             | 15.53%<br>25       | 23.60%             | 40.99%<br>66  | 161        |
|                                       | 11.11%             | 14.62%             | 32.75%             | 26.32%             | 15.20%<br>26  | 171        |
| Youth sports                          |                    | 25                 | log for            |                    |               |            |
| Youth sports  Youth summer camp       | 19<br>16.30%<br>22 | 25<br>14.81%<br>20 | 56<br>25.19%<br>34 | 45<br>24.44%<br>33 | 19.26%        | 135        |

33 / 67





#### Indy Parks Community Survey





### Q11 Which FOUR programs from the list are MOST IMPORTANT to your household?





35 / 67





#### Indy Parks Community Survey









37 / 67



38 / 67









39 / 67





#### Indy Parks Community Survey

|                                       | 1ST           | 2ND           | 3RD          | 4TH          | TOTAL |
|---------------------------------------|---------------|---------------|--------------|--------------|-------|
| Adaptive and therapeutic              | 30.77%<br>20  | 23.08%<br>15  | 20.00%<br>13 | 26.15%<br>17 | 68    |
| Adult art, dance, performing arts     | 27.21%<br>40  | 27.21%<br>40  | 25.17%<br>37 | 20.41%<br>30 | 14    |
| Adult fitness and wellness            | 43.09%<br>187 | 25.81%<br>112 | 16.13%<br>70 | 14.98%<br>65 | 434   |
| Adult sports                          | 35.23%<br>68  | 26.94%<br>52  | 17.10%<br>33 | 20.73%<br>40 | 193   |
| After school                          | 27.27%<br>12  | 27.2