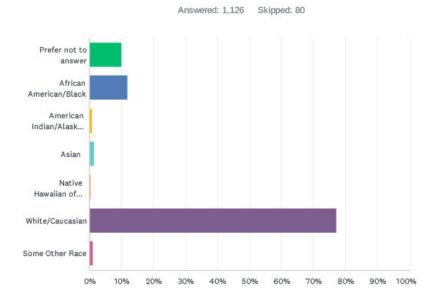

|
| Male                    | 34.74%    | 394   |
| Female                  | 57.23%    | 649   |
| Non-binary              | 1.32%     | 15    |
| Prefer to self-describe | 0.35%     | 4     |
| TOTAL                   |           | 1,134 |
|                         |           |       |





### Q22 How many years have you lived in Indianapolis?

Answered: 1,108 Skipped: 98

65 / 67





#### Indy Parks Community Survey

### Q23 Are you or members of your household of Hispanic or Latin ancestry?



| ANSWER CHOICES | RESPONSES |       |
|----------------|-----------|-------|
| Yes            | 5.56%     | 62    |
| No             | 94.44%    | 1,053 |
| TOTAL          |           | 1,115 |







# Q24 Which of the following best describes your race/ethnicity? (Check all that apply)



| NSWER CHOICES                       | RESPONSES |     |
|-------------------------------------|-----------|-----|
| Prefer not to answer                | 9.95%     |     |
| African American/Black              | 11.90%    | 134 |
| American Indian/Alaskan Native      | 0.80%     | 9   |
| sian                                | 1.60%     | 18  |
| lative Hawaiian of Pacific Islander | 0.36%     | 4   |
| White/Caucasian                     | 77.18%    | 869 |
| Some Other Race                     | 1.07%     | 12  |
| otal Respondents: 1,126             |           |     |

67 / 67





#### COMMUNITY SURVEY CHARTS IN SPANISH

Encuesta comunitaria sobre parques y recreación de Indianápolis

#### Q1 ¿Usted o algún miembro de su hogar ha visitado algún parque de Indy Parks en los últimos 1