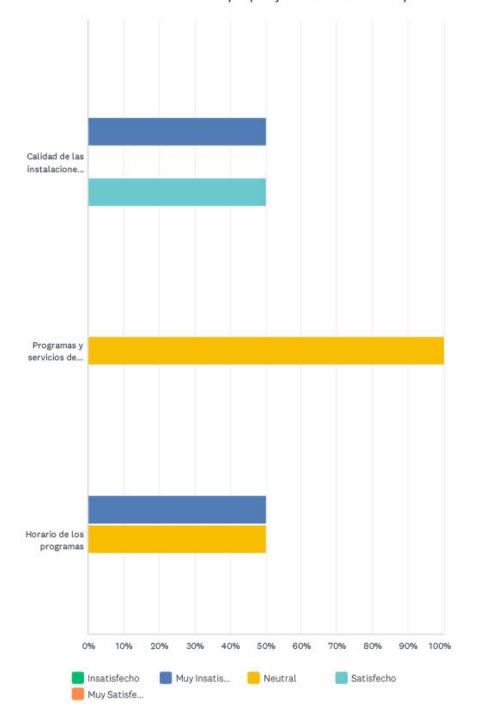

## PARTICIPATION LEVELS

|                                       | Nationa                        | l Core vs C | asual Particip           | atory Tre | nds - General                 | Sports |                                      |                                                      |
|---------------------------------------|--------------------------------|-------------|--------------------------|-----------|-------------------------------|--------|--------------------------------------|------------------------------------------------------|
| A sale da .                           |                                |             | Participation            | n Levels  |                               |        | % Ch                                 | ange                                                 |
| Activity                              | 2016                           | 5           | 2020                     | )         | 202:                          | ı      | 5-Year Trend                         | 1-Year Trend                                         |
|                                       | #                              | %           | #                        | %         | #                             | %      | 5- fear Frend                        | 1- Year Trend                                        |
| Basketball                            | 22,343                         | 100%        | 27,753                   | 100%      | 27,135                        | 100%   | 21.4%                                | -2.2%                                                |
| Casual (1-12 times)                   | 7,486                          | 34%         | 11,962                   | 43%       | 11,019                        | 41%    | 47.2%                                | -7.9%                                                |
| Core (13+ times)                      | 14,857                         | 66%         | 15,791                   | 57%       | 16,019                        | 59%    | 7.8%                                 | 1.4%                                                 |
| Golf (9 or 18-Hole Course)            | 23,815                         | 100%        | 24,804                   | 100%      | 25,111                        | 100%   | 5.4%                                 | 1.2%                                                 |
| Tennis                                | 18,079                         | 100%        | 21,642                   | 100%      | 22,617                        | 100%   | 25.1%                                | 4.5%                                                 |
| Baseball                              | 14,760                         | 100%        | 15,731                   | 100%      | 15,587                        | 100%   | 5.6%                                 | -0.9%                                                |
| Casual (1-12 times)                   | 5,673                          | 38%         | 8,089                    | 51%       | 7,392                         | 47%    | 30.3%                                | -8.6%                                                |
| Core (13+ times)                      | 9,087                          | 62%         | 7,643                    | 49%       | 8,195                         | 53%    | -9.8%                                | 7.2%                                                 |
| Soccer (Outdoor)                      | 11,932                         | 100%        | 12,444                   | 100%      | 12,556                        | 100%   | 5.2%                                 | 0.9%                                                 |
| Casual (1-25 times)                   | 6,342                          | 53%         | 8,360                    | 67%       | 7,586                         | 60%    | 19.6%                                | -9.3%                                                |
| Core (26+ times)                      | 5,590                          | 47%         | 4,084                    | 33%       | 4,970                         | 40%    | -11.1%                               | 21.7%                                                |
| Softball (Slow Pitch)                 | 7,690                          | 100%        | 6,349                    | 100%      | 6,008                         | 100%   | -21.9%                               | -5.4%                                                |
| Casual (1-12 times)                   | 3,377                          | 44%         | 2,753                    | 43%       | 2,729                         | 45%    | -19.2%                               | -0.9%                                                |
| Core (13+ times)                      | 4,314                          | 56%         | 3,596                    | 57%       | 3,279                         | 55%    | -24.0%                               | -8.8%                                                |
| Football (Flag)                       | 6,173                          | 123%        | 7,001                    | 121%      | 6,889                         | 123%   | 11.6%                                | -1.6%                                                |
| Casual (1-12 times)                   | 3,249                          | 53%         | 4,287                    | 61%       | 4,137                         | 60%    | 27.3%                                | -3.5%                                                |
| Core (13+ times)                      | 2,924                          | 47%         | 2,714                    | 39%       | 2,752                         | 40%    | -5.9%                                | 1.4%                                                 |
| Core Age 6 to 17 (13+ times)          | 1,401                          | 23%         | 1,446                    | 21%       | 1,574                         | 23%    | 12.3%                                | 8.9%                                                 |
| Volleyball (Court)                    | 6,216                          | 100%        | 5,410                    | 100%      | 5,849                         | 100%   | -5.9%                                | 8.1%                                                 |
| Casual (1-12 times)                   | 2,852                          | 46%         | 2,204                    | 41%       | 2,465                         | 42%    | -13.6%                               | 11.8%                                                |
| Core (13+ times)                      | 3,364                          | 54%         | 3,206                    | 59%       | 3,384                         | 58%    | 0.6%                                 | 5.6%                                                 |
| Badminton                             | 7,354                          | 100%        | 5,862                    | 100%      | 6,061                         | 100%   | -17.6%                               | 3.4%                                                 |
| Casual (1-12 times)                   | 5,285                          | 72%         | 4,129                    | 70%       | 4,251                         | 70%    | -19.6%                               | 3.0%                                                 |
| Core (13+ times)                      | 2,069                          | 28%         | 1,733                    | 30%       | 1,810                         | 30%    | -12.5%                               | 4.4%                                                 |
| Football (Touch)                      | 5,686                          | 100%        | 4,846                    | 100%      | 4,884                         | 100%   | -14.1%                               | 0.8%                                                 |
| Casual (1-12 times)                   | 3,304                          | 58%         | 2,990                    | 62%       | 3,171                         | 65%    | -4.0%                                | 6.1%                                                 |
| Core (13+ times)                      | 2,383                          | 42%         | 1,856                    | 38%       | 1,713                         | 35%    | -28.1%                               | -7.7%                                                |
| Soccer (Indoor)                       | 5,117                          | 100%        | 5,440                    | 100%      | 5,408                         | 100%   | 5.7%                                 | -0.6%                                                |
| Casual (1-12 times)                   | 2,347                          | 46%         | 3,377                    | 62%       | 3,054                         | 56%    | 30.1%                                | -9.6%                                                |
| Core(13+ times)                       | 2,770                          | 54%         | 2,063                    | 38%       | 2,354                         | 44%    | -15.0%                               | 14.1%                                                |
| Football (Tackle)                     | 5,481                          | 146%        | 5,054                    | 144%      | 5,228                         | 140%   | -4.6%                                | 3.4%                                                 |
| Casual (1-25 times)                   | 2,242                          | 41%         | 2,390                    | 47%       | 2,642                         | 51%    | 17.8%                                | 10.5%                                                |
| Core(26+ times)                       | 3,240                          | 59%         | 2,665                    | 53%       | 2,586                         | 49%    | -20.2%                               | -3.0%                                                |
| Core Age 6 to 17 (26+ times)          | 2,543                          | 46%         | 2,226                    | 44%       | 2,110                         | 40%    | -17.0%                               | -5.2%                                                |
| Gymnastics                            | 5,381                          | 100%        | 3,848                    | 100%      | 4,268                         | 100%   | -20.7%                               | 10.9%                                                |
| Casual (1-49 times)                   | 3,580                          | 67%         | 2,438                    | 63%       | 2,787                         | 65%    | -22.2%                               | 14.3%                                                |
| Core (50+ times)                      | 1,800                          | 33%         | 1,410                    | 37%       | 1,482                         | 35%    | -17.7%                               | 5.1%                                                 |
| Volleyball (Sand/Beach)               | 5,489                          | 100%        | 4,320                    | 100%      | 4,184                         | 100%   | -23.8%                               | -3.1%                                                |
| Casual (1-12 times)                   | 3,989                          | 73%         | 3,105                    | 72%       | 2,918                         | 70%    | -26.8%                               | -6.0%                                                |
| Core(13+ times)                       | 1,500                          | 27%         | 1,215                    | 28%       | 1,265                         | 30%    | -15.7%                               | 4.1%                                                 |
| Track and Field                       | 4,116                          | 100%        | 3,636                    | 100%      | 3,587                         | 100%   | -12.9%                               | -1.3%                                                |
| Casual (1-25 times)                   | 1,961                          | 48%         | 1,589                    | 44%       | 1,712                         | 48%    | -12.7%                               | 7.7%                                                 |
| Core (26+ times)                      | 2,155                          | 52%         | 2,046                    | 56%       | 1,875                         | 52%    | -13.0%                               | -8.4%                                                |
| NOTE: Participation figures are in 00 |                                |             |                          |           | -,=-                          |        |                                      |                                                      |
| Participation Growth/Decline          | Large Inco                     | ease        | Moderate In<br>(0% to 2  | crease    | Moderate De<br>(0% to -2      |        | Large Decrease<br>(less than -25%)   |                                                      |
| Core vs Casual Distribution           | Mostly Core Pa<br>(greater tha |             | More Core Partic<br>74%) |           | Evenly Divided (4<br>and Case |        | More Casual Participants<br>(56-74%) | Mos tly Casual<br>Participants (greater<br>than 75%) |