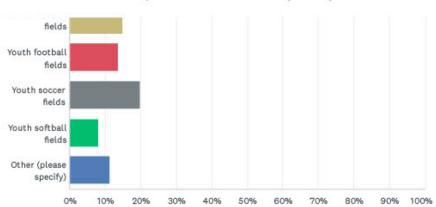

owing park acquisitions have occurred:

- Wildwood Park (2008)
- Wolf Run Park
- Century Park (2010)
- Five Points and Edgewood Park (2011)
- Bel Aire Park (land exchange) (2013)
- Carson Park (addition to existing park) (2014)





## **APPENDIX C**

## YOUTH SURVEY CHARTS

Indy Parks - Youth Community Survey

## Q1 Have you or members of your household visited any Indy Parks during the past 12 months?



| ANSWER CHOICES | RESPONSES |     |
|----------------|-----------|-----|
| Yes            | 80.36%    | 446 |
| No             | 19.64%    | 109 |
| TOTAL          |           | 555 |

Indy Parks - Youth Community Survey

Q2 From the following list, please check ALL the Indy Parks facilities you or members of your household have used or visited over the past 12 months.



















| ANSWER CHOICES                            | RESPONSES |     |
|-------------------------------------------|-----------|-----|
| Basketball courts                         | 46.62%    | 241 |
| Boating areas                             | 7.74%     | 40  |
| Botanical gardens                         | 11.80%    | 61  |
| Golf courses                              | 11.22%    | 58  |
| Indoor arts centers                       | 18.18%    | 94  |
| Indoor community centers                  | 17.41%    | 90  |
| Indoor ice-rinks                          | 15.67%    | 81  |
| Indoor swimming pools                     | 24.95%    | 129 |
| Nature trails                             | 38.88%    | 201 |
| Outdoor performance venues / Amphitheater | 12.96%    | 67  |
| Outdoor swimming pools/water