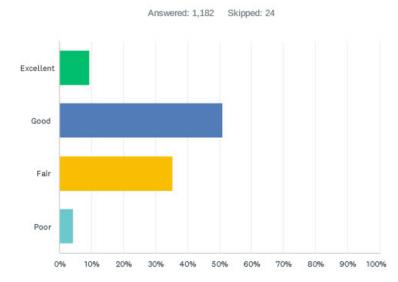

| 10.55%    | 125 |
| Youth soccer fields                | 9.37%     | 111 |
| Indoor swimming pools              | 7.34%     | 87  |
| Skateboard parks                   | 5.82%     | 69  |
| Adult baseball/softball fields     | 4.22%     | 50  |
| Sand volleyball courts             | 3.71%     | 44  |
| Youth baseball fields              | 2.45%     | 29  |
| Youth football fields              | 1.69%     | 20  |
| Youth softball fields              | 1.27%     | 15  |
| Total Respondents: 1,185           |           |     |





Q3 Overall how would you rate the physical condition of ALL the parks, trails, and outdoor recreation facilities in Indy Parks you have visited?If you have not visited any parks, trails, or outdoor recreation facilities please leave blank.



| ANSWER CHOICES | RESPONSES |       |
|----------------|-----------|-------|
| Excellent      | 9.39%     | 111   |
| Good           | 51.02%    | 603   |
| Fair           | 35.36%    | 418   |
| Poor           | 4.23%     | 50    |
| TOTAL          |           | 1,182 |

5 / 67





### Indy Parks Community Survey

## Q4 Over the past 12 months have you or any members of your household participated in any programs offered by Indy Parks?



| ANSWER CHOICES | RESPONSES |       |
|----------------|-----------|-------|
| Yes            | 35.91%    | 428   |
| No             | 64.09%    | 764   |
| TOTAL          |           | 1,192 |





Q5 Please rate your satisfaction with the following program services provided by Indy Parks.If you do not utilize the program/service please leave blank