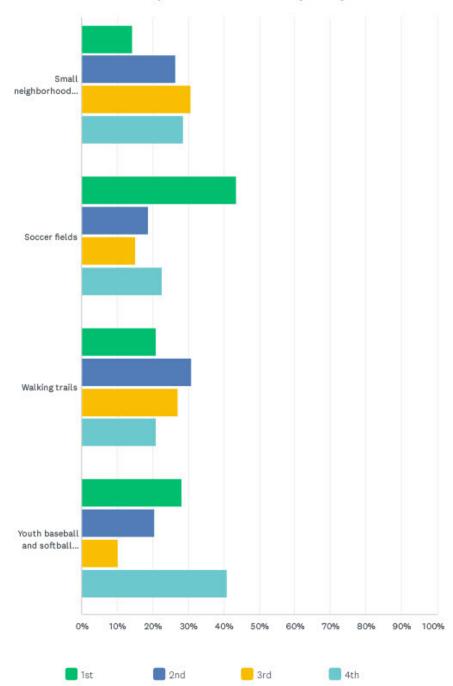

| 313           | 85             | 39    |

7 / 34





## Indy Parks - Youth Community Survey

| Youth baseball and softball fields | 40.75% | 59.25% |     |
|------------------------------------|--------|--------|-----|
|                                    | 152    | 221    | 373 |





## Q6 Which FOUR facilities/amenities from the list are MOST IMPORTANT to your household?





9 / 34





## Indy Parks - Youth Community Survey







Indy Parks - Youth Community Survey



11/34



Indy Parks - Youth Community Survey









13/34





|                                                   | 1ST          | 2ND          | 3RD          | 4TH          | TOTAL |
|---------------------------------------------------|--------------|--------------|--------------|--------------|-------|
| Indoor basketball/volleyball courts               | 53.59%<br>97 | 15.47%<br>28 | 9.94%<br>18  | 20.99%<br>38 | 183   |
| Indoor fitness and exercise facilities            | 20.00%<br>23 | 41.74%<br>48 | 21.74%<br>25 | 16.52%<br>19 | 115   |
| Indoor running/walking track                      | 22.35%<br>19 | 25.88%<br>22 | 36.47%<br>31 | 15.29%<br>13 | 85    |
| Indoor sports complex (baseball, soccer, etc.)    | 26.00%<br>26 | 29.00%<br>29 | 19.00%<br>19 | 26.00%<br>26 | 100   |
| Indoor swimming pools/leisure pools               | 2