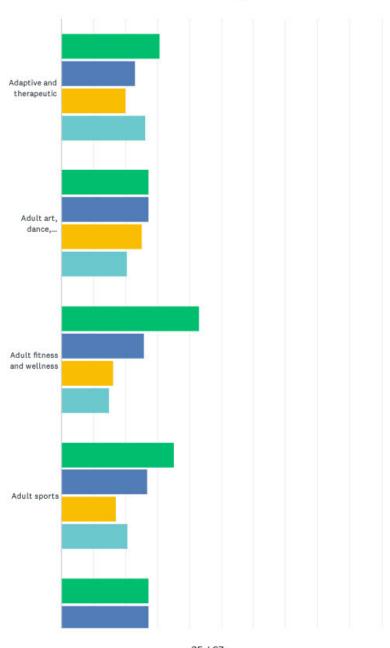

%             | 33.96%        | 106        |
| Youth Learn to Swim                   | 8.07%<br>13        | 11.80%             | 15.53%<br>25       | 23.60%             | 40.99%<br>66  | 161        |
|                                       | 11.11%             | 14.62%             | 32.75%             | 26.32%             | 15.20%<br>26  | 171        |
| Youth sports                          |                    | 25                 | log for            |                    |               |            |
| Youth sports  Youth summer camp       | 19<br>16.30%<br>22 | 25<br>14.81%<br>20 | 56<br>25.19%<br>34 | 45<br>24.44%<br>33 | 19.26%        | 135        |

33 / 67





#### Indy Parks Community Survey





### Q11 Which FOUR programs from the list are MOST IMPORTANT to your household?





35 / 67





#### Indy Parks Community Survey









37 / 67



38 / 67









39 / 67





#### Indy Parks Community Survey

|                                       | 1ST           | 2ND           | 3RD          | 4TH          | TOTAL |
|---------------------------------------|---------------|---------------|--------------|--------------|-------|
| Adaptive and therapeutic              | 30.77%<br>20  | 23.08%<br>15  | 20.00%<br>13 | 26.15%<br>17 | 68    |
| Adult art, dance, performing arts     | 27.21%<br>40  | 27.21%<br>40  | 25.17%<br>37 | 20.41%<br>30 | 14    |
| Adult fitness and wellness            | 43.09%<br>187 | 25.81%<br>112 | 16.13%<br>70 | 14.98%<br>65 | 434   |
| Adult sports                          | 35.23%<br>68  | 26.94%<br>52  | 17.10%<br>33 | 20.73%<br>40 | 193