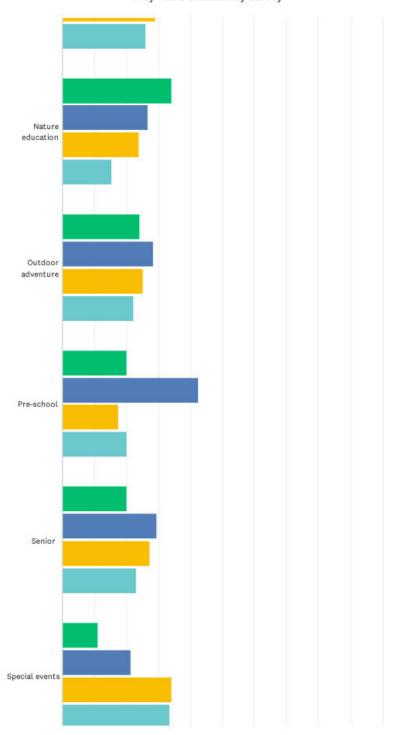

arn to Swim                   | 8.07%<br>13        | 11.80%             | 15.53%<br>25       | 23.60%             | 40.99%<br>66  | 161        |
|                                       | 11.11%             | 14.62%             | 32.75%             | 26.32%             | 15.20%<br>26  | 171        |
| Youth sports                          |                    | 25                 | log for            |                    |               |            |
| Youth sports  Youth summer camp       | 19<br>16.30%<br>22 | 25<br>14.81%<br>20 | 56<br>25.19%<br>34 | 45<br>24.44%<br>33 | 19.26%        | 135        |

33 / 67





#### Indy Parks Community Survey





### Q11 Which FOUR programs from the list are MOST IMPORTANT to your household?





35 / 67





#### Indy Parks Community Survey









37 / 67



38 / 67









39 / 67





#### Indy Parks Community Survey

|                                       | 1ST           | 2ND           | 3RD          | 4TH          | TOTAL |
|---------------------------------------|---------------|---------------|--------------|--------------|-------|
| Adaptive and therapeutic              | 30.77%<br>20  | 23.08%<br>15  | 20.00%<br>13 | 26.15%<br>17 | 68    |
| Adult art, dance, performing arts     | 27.21%<br>40  | 27.21%<br>40  | 25.17%<br>37 | 20.41%<br>30 | 14    |
| Adult fitness and wellness            | 43.09%<br>187 | 25.81%<br>112 | 16.13%<br>70 | 14.98%<br>65 | 434   |
| Adult sports                          | 35.23%<br>68  | 26.94%<br>52  | 17.10%<br>33 | 20.73%<br>40 | 193   |
| After school                          | 27.27%<br