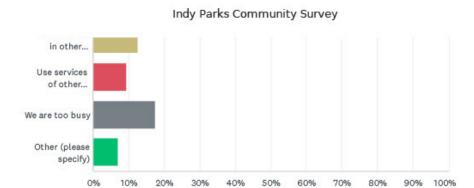

| 40     | 82     | 178    | 300   |

45 / 67





#### Indy Parks Community Survey

# Q14 When you think of Indy Parks and Recreation, what do you think of (in 1-2 words only)?

Answered: 894 Skipped: 312





Q15 Please CHECK ALL the reasons that deter you or other members of your household from using Indy Parks, recreation facilities or programs more often.





47 / 67







| ANSWER CHOICES                              | RESPONSES |     |
|---------------------------------------------|-----------|-----|
| Class full                                  | 7.47%     | 76  |
| Facilities don't have the right equipment   | 17.90%    | 182 |
| Facilities not well-maintained              | 39.04%    | 397 |
| Facility operating hours are not convenient | 22.03%    | 224 |
| Fees are too high                           | 9.54%     | 97  |
| I do not know the location of facilities    | 16.32%    | 166 |
| I do not know what is being offered         | 44.94%    | 457 |
| Lack of accessibility                       | 6.78%     | 69  |
| Lack of parking                             | 5.21%     | 53  |
| Lack of quality programs                    | 13.67%    | 139 |
| Lang