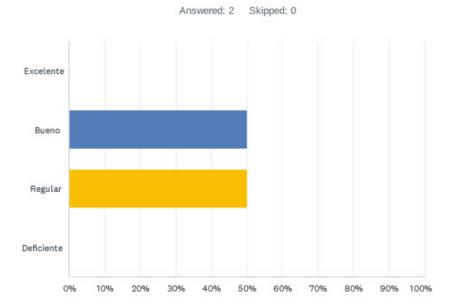

Parques de rociadores de agua              | 0.00%     | 0 |
| Canchas de tenis                           | 0.00%     | 0 |
| Senderos para caminar y andar en bicicleta | 100.00%   | 2 |
| Campos de béisbol para jóvenes             | 0.00%     | 0 |
| Campos de fútbol americano para jóvenes    | 0.00%     | 0 |
| Campos de fútbol para jóvenes              | 50.00%    | 1 |
| Campos de sóftbol para jóvenes             | 0.00%     | 0 |
| Other (please specify)                     | 0.00%     | 0 |
| Total Respondents: 2                       |           |   |

4 / 67





#### Encuesta comunitaria sobre parques y recreación de Indianápolis

# Q3 En general, ¿cómo calificaría el estado físico de TODOS los parques, senderos y centros recreativos al aire libre de Indy Parks que ha visitado?



| ANSWER CHOICES | RESPONSES |   |
|----------------|-----------|---|
| Excelente      | 0.00%     | 0 |
| Bueno          | 50.00%    | 1 |
| Regular        | 50.00%    | 1 |
| Deficiente     | 0.00%     | 0 |
| TOTAL          |           | 2 |







# Q4 Durante los últimos 12 meses, ¿usted o algún miembro de su hogar ha participado en algún programa ofrecido por Indy Parks?



| ANSWER CHOICES | RESPONSES |   |
|----------------|-----------|---|
| Sí             | 100.00%   | 2 |
| No             | 0.00%     | 0 |
| TOTAL          |           | 2 |

6 / 67





#### Encuesta comunitaria sobre parques y recreación de Indianápolis

# Q5 Califique su satisfacción con los siguientes servicios de programas proporcionados por Indy Parks.

Answered: 2 Skipped: 0









8 / 67





#### Enc