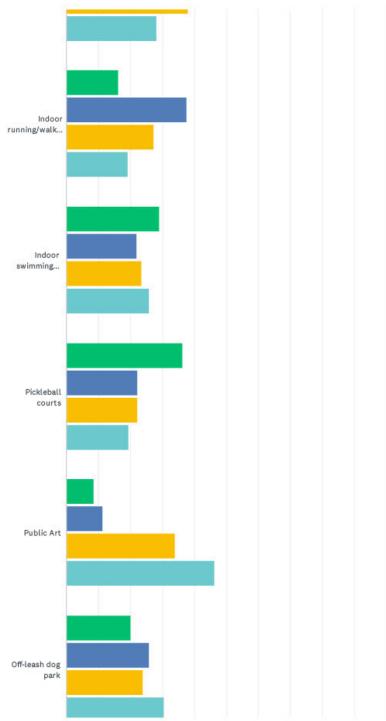

6.70%  | 5.03%  |     |
|                                         | 63     | 54     | 41     | 12     | 9      | 179 |
| Outdoor basketball courts               | 27.78% | 27.08% | 22.22% | 16.67% | 6.25%  |     |
|                                         | 40     | 39     | 32     | 24     | 9      | 144 |
| Large regional parks (i.e. Eagle Creek) | 44.36% | 28.30% | 18.76% | 7.31%  | 1.27%  |     |
|                                         | 279    | 178    | 118    | 46     | 8      | 629 |
| Picnic areas/shelters                   | 37.44% | 31.77% | 20.20% | 9.11%  | 1.48%  |     |
|                                         | 152    | 129    | 82     | 37     | 6      | 406 |





### Q9 Which FOUR facilities/amenities from the list are MOST IMPORTANT to your household?

















23 / 67



24 / 67













25 / 67











Comprehensive Master Plan Update

#### < 85

#### Indy Parks Community Survey

|                                               | 1ST           | 2ND           | 3RD           | 4TH           | TOTAL |
|-----------------------------------------------|---------------|---------------|---------------|---------------|-------|
| Walking trails                                | 25.09%<br>135 | 28.81%<br>155 | 23.42%<br>126 | 22.68%<br>122 | 53    |
| Natural areas                                 | 21.81%<br>94  | 31.09%<br>134 | 27.15%<br>117 | 19.95%<br>86  | 43    |
| Large regional parks (i.e. Eagle Creek)       | 34.27%<br>134 | 28.13%<br>110 | 23.27%<br>91  | 14.32%<br>56  | 39    |
| Large community parks                         | 20.65%<b