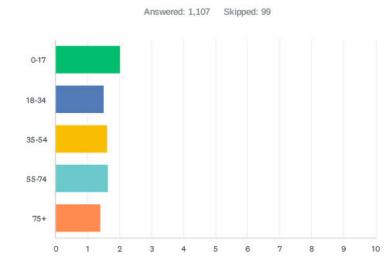

## PARTICIPATION LEVELS

|                                       | Nationa                        | l Core vs C | asual Particip           | atory Tre | nds - General                 | Sports |                                      |                                                      |
|---------------------------------------|--------------------------------|-------------|--------------------------|-----------|-------------------------------|--------|--------------------------------------|------------------------------------------------------|
| A sale da .                           |                                |             | Participation            | n Levels  |                               |        | % Ch                                 | ange                                                 |
| Activity                              | 2016                           | 5           | 2020                     | )         | 202:                          | ı      | 5-Year Trend                         | 1-Year Trend                                         |
|                                       | #                              | %           | #                        | %         | #                             | %      | 5- fear Frend                        | 1- Year Trend                                        |
| Basketball                            | 22,343                         | 100%        | 27,753                   | 100%      | 27,135                        | 100%   | 21.4%                                | -2.2%                                                |
| Casual (1-12 times)                   | 7,486                          | 34%         | 11,962                   | 43%       | 11,019                        | 41%    | 47.2%                                | -7.9%                                                |
| Core (13+ times)                      | 14,857                         | 66%         | 15,791                   | 57%       | 16,019                        | 59%    | 7.8%                                 | 1.4%                                                 |
| Golf (9 or 18-Hole Course)            | 23,815                         | 100%        | 24,804                   | 100%      | 25,111                        | 100%   | 5.4%                                 | 1.2%                                                 |
| Tennis                                | 18,079                         | 100%        | 21,642                   | 100%      | 22,617                        | 100%   | 25.1%                                | 4.5%                                                 |
| Baseball                              | 14,760                         | 100%        | 15,731                   | 100%      | 15,587                        | 100%   | 5.6%                                 | -0.9%                                                |
| Casual (1-12 times)                   | 5,673                          | 38%         | 8,089                    | 51%       | 7,392                         | 47%    | 30.3%                                | -8.6%                                                |
| Core (13+ times)                      | 9,087                          | 62%         | 7,643                    | 49%       | 8,195                         | 53%    | -9.8%                                | 7.2%                                                 |
| Soccer (Outdoor)                      | 11,932                         | 100%        | 12,444                   | 100%      | 12,556                        | 100%   | 5.2%                                 | 0.9%                                                 |
| Casual (1-25 times)                   | 6,342                          | 53%         | 8,360                    | 67%       | 7,586                         | 60%    | 19.6%                                | -9.3%                                                |
| Core (26+ times)                      | 5,590                          | 47%         | 4,084                    | 33%       | 4,970                         | 40%    | -11.1%                               | 21.7%                                                |
| Softball (Slow Pitch)                 | 7,690                          | 100%        | 6,349                    | 100%      | 6,008                         | 100%   | -21.9%                               | -5.4%                                                |
| Casual (1-12 times)                   | 3,377                          | 44%         | 2,753                    | 43%       | 2,729                         | 45%    | -19.2%                               | -0.9%                                                |
| Core (13+ times)                      | 4,314                          | 56%         | 3,596                    | 57%       | 3,279                         | 55%    | -24.0%                               | -8.8%                                                |
| Football (Flag)                       | 6,173                          | 123%        | 7,001                    | 121%      | 6,889                         | 123%   | 11.6%                                | -1.6%                                                |
| Casual (1-12 times)                   | 3,249                          | 53%         | 4,287                    | 61%       | 4,137                         | 60%    | 27.3%                                | -3.5%                                                |
| Core (13+ times)                      | 2,924                          | 47%         | 2,714                    | 39%       | 2,752                         | 40%    | -5.9%                                | 1.4%                                                 |
| Core Age 6 to 17 (13+ times)          | 1,401                          | 23%         | 1,446                    | 21%       | 1,574                         | 23%    | 12.3%                                | 8.9%                                                 |
| Volleyball (Court)                    | 6,216                          | 100%        | 5,410                    | 100%      | 5,849                         | 100%   | -5.9%                                | 8.1%                                                 |
| Casual (1-12 times)                   | 2,852                          | 46%         | 2,204                    | 41%       | 2,465                         | 42%    | -13.6%                               | 11.8%                                                |
| Core (13+ times)                      | 3,364                          | 54%         | 3,206                    | 59%       | 3,384                         | 58%    | 0.6%                                 | 5.6%                                                 |
| Badminton                             | 7,354                          | 100%        | 5,862                    | 100%      | 6,061                         | 100%   | -17.6%                               | 3.4%                                                 |
| Casual (1-12 times)                   | 5,285                          | 72%         | 4,129                    | 70%       | 4,251                         | 70%    | -19.6%                               | 3.0%                                                 |
| Core (13+ times)                      | 2,069                          | 28%         | 1,733                    | 30%       | 1,810                         | 30%    | -12.5%                               | 4.4%                                                 |
| Football (Touch)                      | 5,686                          | 100%        | 4,846                    | 100%      | 4,884                         | 100%   | -14.1%                               | 0.8%                                                 |
| Casual (1-12 times)                   | 3,304                          | 58%         | 2,990                    | 62%       | 3,171                         | 65%    | -4.0%                                | 6.1%                                                 |
| Core (13+ times)                      | 2,383                          | 42%         | 1,856                    | 38%       | 1,713                         | 35%    | -28.1%                               | -7.7%                                                |
| Soccer (Indoor)                       | 5,117                          | 100%        | 5,440                    | 100%      | 5,408                         | 100%   | 5.7%                                 | -0.6%                                                |
| Casual (1-12 times)                   | 2,347                          | 46%         | 3,377                    | 62%       | 3,054                         | 56%    | 30.1%                                | -9.6%                                                |
| Core(13+ times)                       | 2,770                          | 54%         | 2,063                    | 38%       | 2,354                         | 44%    | -15.0%                               | 14.1%                                                |
| Football (Tackle)                     | 5,481                          | 146%        | 5,054                    | 144%      | 5,228                         | 140%   | -4.6%                                | 3.4%                                                 |
| Casual (1-25 times)                   | 2,242                          | 41%         | 2,390                    | 47%       | 2,642                         | 51%    | 17.8%                                | 10.5%                                                |
| Core(26+ times)                       | 3,240                          | 59%         | 2,665                    | 53%       | 2,586                         | 49%    | -20.2%                               | -3.0%                                                |
| Core Age 6 to 17 (26+ times)          | 2,543                          | 46%         | 2,226                    | 44%       | 2,110                         | 40%    | -17.0%                               | -5.2%                                                |
| Gymnastics                            | 5,381                          | 100%        | 3,848                    | 100%      | 4,268                         | 100%   | -20.7%                               | 10.9%                                                |
| Casual (1-49 times)                   | 3,580                          | 67%         | 2,438                    | 63%       | 2,787                         | 65%    | -22.2%                               | 14.3%                                                |
| Core (50+ times)                      | 1,800                          | 33%         | 1,410                    | 37%       | 1,482                         | 35%    | -17.7%                               | 5.1%                                                 |
| Volleyball (Sand/Beach)               | 5,489                          | 100%        | 4,320                    | 100%      | 4,184                         | 100%   | -23.8%                               | -3.1%                                                |
| Casual (1-12 times)                   | 3,989                          | 73%         | 3,105                    | 72%       | 2,918                         | 70%    | -26.8%                               | -6.0%                                                |
| Core(13+ times)                       | 1,500                          | 27%         | 1,215                    | 28%       | 1,265                         | 30%    | -15.7%                               | 4.1%                                                 |
| Track and Field                       | 4,116                          | 100%        | 3,636                    | 100%      | 3,587                         | 100%   | -12.9%                               | -1.3%                                                |
| Casual (1-25 times)                   | 1,961                          | 48%         | 1,589                    | 44%       | 1,712                         | 48%    | -12.7%                               | 7.7%                                                 |
| Core (26+ times)                      | 2,155                          | 52%         | 2,046                    | 56%       | 1,875                         | 52%    | -13.0%                               | -8.4%                                                |
| NOTE: Participation figures are in 00 |                                |             |                          |           | -,=-                          |        |                                      |                                                      |
| Participation Growth/Decline          | Large Inco                     | ease        | Moderate In<br>(0% to 2  | crease    | Moderate De<br>(0% to -2      |        | Large Decrease<br>(less than -25%)   |                                                      |
| Core vs Casual Distribution           | Mostly Core Pa<br>(greater tha |             | More Core Partic<br>74%) |           | Evenly Divided (4<br>and Case |        | More Casual Participants<br>(56-74%) | Mos tly Casual<br>Participants (greater<br>than 75%) |