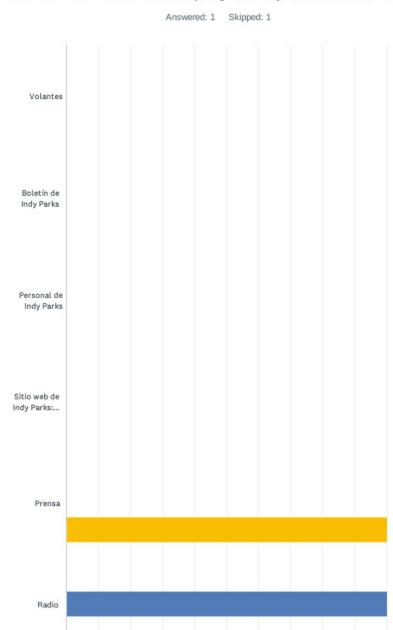

| 0.00%     | 0 |
| Televisión                                                                    | 100.00%   | 1 |
| Visita a un parque, un centro o asistencia a un acto o actividad en un parque | 100.00%   | 1 |
| Información oral                                                              | 0.00%     | 0 |
| Other (please specify)                                                        | 0.00%     | 0 |
| Total Respondents: 1                                                          |           |   |
|                                                                               |           |   |



## Q13 ¿Cuáles son sus TRES fuentes PREFERIDAS de la pregunta 12 para obtener información sobre programas y actividades recreativas?



43 / 67





#### Encuesta comunitaria sobre parques y recreación de Indianápolis









|