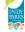

## PARTICIPATION LEVELS

|                                       | Nationa                        | l Core vs C | asual Particip           | atory Tre | nds - General                 | Sports |                                      |                                                      |
|---------------------------------------|--------------------------------|-------------|--------------------------|-----------|-------------------------------|--------|--------------------------------------|------------------------------------------------------|
| A sale da .                           |                                |             | Participation            | n Levels  |                               |        | % Ch                                 | ange                                                 |
| Activity                              | 2016                           | 5           | 2020                     | )         | 202:                          | ı      | 5-Year Trend                         | 1-Year Trend                                         |
|                                       | #                              | %           | #                        | %         | #                             | %      | 5- fear Frend                        | 1- Year Trend                                        |
| Basketball                            | 22,343                         | 100%        | 27,753                   | 100%      | 27,135                        | 100%   | 21.4%                                | -2.2%                                                |
| Casual (1-12 times)                   | 7,486                          | 34%         | 11,962                   | 43%       | 11,019                        | 41%    | 47.2%                                | -7.9%                                                |
| Core (13+ times)                      | 14,857                         | 66%         | 15,791                   | 57%       | 16,019                        | 59%    | 7.8%                                 | 1.4%                                                 |
| Golf (9 or 18-Hole Course)            | 23,815                         | 100%        | 24,804                   | 100%      | 25,111                        | 100%   | 5.4%                                 | 1.2%                                                 |
| Tennis                                | 18,079                         | 100%        | 21,642                   | 100%      | 22,617                        | 100%   | 25.1%                                | 4.5%                                                 |
| Baseball                              | 14,760                         | 100%        | 15,731                   | 100%      | 15,587                        | 100%   | 5.6%                                 | -0.9%                                                |
| Casual (1-12 times)                   | 5,673                          | 38%         | 8,089                    | 51%       | 7,392                         | 47%    | 30.3%                                | -8.6%                                                |
| Core (13+ times)                      | 9,087                          | 62%         | 7,643                    | 49%       | 8,195                         | 53%    | -9.8%                                | 7.2%                                                 |
| Soccer (Outdoor)                      | 11,932                         | 100%        | 12,444                   | 100%      | 12,556                        | 100%   | 5.2%                                 | 0.9%                                                 |
| Casual (1-25 times)                   | 6,342                          | 53%         | 8,360                    | 67%       | 7,586                         | 60%    | 19.6%                                | -9.3%                                                |
| Core (26+ times)                      | 5,590                          | 47%         | 4,084                    | 33%       | 4,970                         | 40%    | -11.1%                               | 21.7%                                                |
| Softball (Slow Pitch)                 | 7,690                          | 100%        | 6,349                    | 100%      | 6,008                         | 100%   | -21.9%                               | -5.4%                                                |
| Casual (1-12 times)                   | 3,377                          | 44%         | 2,753                    | 43%       | 2,729                         | 45%    | -19.2%                               | -0.9%                                                |
| Core (13+ times)                      | 4,314                          | 56%         | 3,596                    | 57%       | 3,279                         | 55%    | -24.0%                               | -8.8%                                                |
| Football (Flag)                       | 6,173                          | 123%        | 7,001                    | 121%      | 6,889                         | 123%   | 11.6%                                | -1.6%                                                |
| Casual (1-12 times)                   | 3,249                          | 53%         | 4,287                    | 61%       | 4,137                         | 60%    | 27.3%                                | -3.5%                                                |
| Core (13+ times)                      | 2,924                          | 47%         | 2,714                    | 39%       | 2,752                         | 40%    | -5.9%                                | 1.4%                                                 |
| Core Age 6 to 17 (13+ times)          | 1,401                          | 23%         | 1,446                    | 21%       | 1,574                         | 23%    | 12.3%                                | 8.9%                                                 |
| Volleyball (Court)                    | 6,216                          | 100%        | 5,410                    | 100%      | 5,849                         | 100%   | -5.9%                                | 8.1%                                                 |
| Casual (1-12 times)                   | 2,852                          | 46%         | 2,204                    | 41%       | 2,465                         | 42%    | -13.6%                               | 11.8%                                                |
| Core (13+ times)                      | 3,364                          | 54%         | 3,206                    | 59%       | 3,384                         | 58%    | 0.6%                                 | 5.6%                                                 |
| Badminton                             | 7,354                          | 100%        | 5,862                    | 100%      | 6,061                         | 100%   | -17.6%                               | 3.4%                                                 |
| Casual (1-12 times)                   | 5,285                          | 72%         | 4,129                    | 70%       | 4,251                         | 70%    | -19.6%                               | 3.0%                                                 |
| Core (13+ times)                      | 2,069                          | 28%         | 1,733                    | 30%       | 1,810                         | 30%    | -12.5%                               | 4.4%                                                 |
| Football (Touch)                      | 5,686                          | 100%        | 4,846                    | 100%      | 4,884                         | 100%   | -14.1%                               | 0.8%                                                 |
| Casual (1-12 times)                   | 3,304                          | 58%         | 2,990                    | 62%       | 3,171                         | 65%    | -4.0%                                | 6.1%                                                 |
| Core (13+ times)                      | 2,383                          | 42%         | 1,856                    | 38%       | 1,713                         | 35%    | -28.1%                               | -7.7%                                                |
| Soccer (Indoor)                       | 5,117                          | 100%        | 5,440                    | 100%      | 5,408                         | 100%   | 5.7%                                 | -0.6%                                                |
| Casual (1-12 times)                   | 2,347                          | 46%         | 3,377                    | 62%       | 3,054                         | 56%    | 30.1%                                | -9.6%                                                |
| Core(13+ times)                       | 2,770                          | 54%         | 2,063                    | 38%       | 2,354                         | 44%    | -15.0%                               | 14.1%                                                |
| Football (Tackle)                     | 5,481                          | 146%        | 5,054                    | 144%      | 5,228                         | 140%   | -4.6%                                | 3.4%                                                 |
| Casual (1-25 times)                   | 2,242                          | 41%         | 2,390                    | 47%       | 2,642                         | 51%    | 17.8%                                | 10.5%                                                |
| Core(26+ times)                       | 3,240                          | 59%         | 2,665                    | 53%       | 2,586                         | 49%    | -20.2%                               | -3.0%                                                |
| Core Age 6 to 17 (26+ times)          | 2,543                          | 46%         | 2,226                    | 44%       | 2,110                         | 40%    | -17.0%                               | -5.2%                                                |
| Gymnastics                            | 5,381                          | 100%        | 3,848                    | 100%      | 4,268                         | 100%   | -20.7%                               | 10.9%                                                |
| Casual (1-49 times)                   | 3,580                          | 67%         | 2,438                    | 63%       | 2,787                         | 65%    | -22.2%                               | 14.3%                                                |
| Core (50+ times)                      | 1,800                          | 33%         | 1,410                    | 37%       | 1,482                         | 35%    | -17.7%                               | 5.1%                                                 |
| Volleyball (Sand/Beach)               | 5,489                          | 100%        | 4,320                    | 100%      | 4,184                         | 100%   | -23.8%                               | -3.1%                                                |
| Casual (1-12 times)                   | 3,989                          | 73%         | 3,105                    | 72%       | 2,918                         | 70%    | -26.8%                               | -6.0%                                                |
| Core(13+ times)                       | 1,500                          | 27%         | 1,215                    | 28%       | 1,265                         | 30%    | -15.7%                               | 4.1%                                                 |
| Track and Field                       | 4,116                          | 100%        | 3,636                    | 100%      | 3,587                         | 100%   | -12.9%                               | -1.3%                                                |
| Casual (1-25 times)                   | 1,961                          | 48%         | 1,589                    | 44%       | 1,712                         | 48%    | -12.7%                               | 7.7%                                                 |
| Core (26+ times)                      | 2,155                          | 52%         | 2,046                    | 56%       | 1,875                         | 52%    | -13.0%                               | -8.4%                                                |
| NOTE: Participation figures are in 00 |                                |             |                          |           | -,=-                          |        |                                      |                                                      |
| Participation Growth/Decline          | Large Inco                     | ease        | Moderate In<br>(0% to 2  | crease    | Moderate De<br>(0% to -2      |        | Large Decrease<br>(less than -25%)   |                                                      |
| Core vs Casual Distribution           | Mostly Core Pa<br>(greater tha |             | More Core Partic<br>74%) |           | Evenly Divided (4<br>and Case |        | More Casual Participants<br>(56-74%) | Mos tly Casual<br>Participants (greater<br>than 75%) |