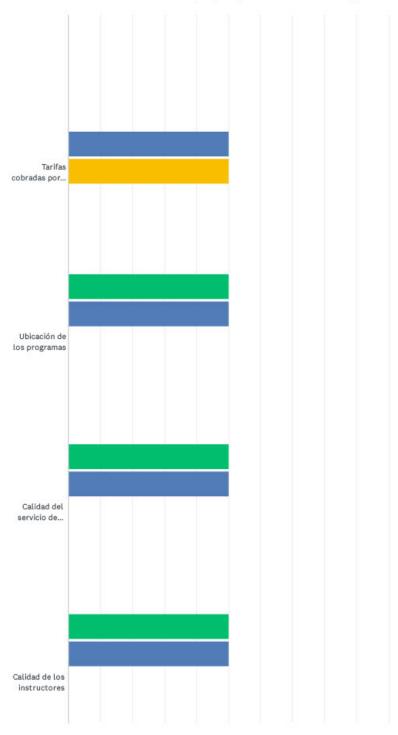

## PARTICIPATION LEVELS

|                                       | Nationa                        | l Core vs C | asual Particip           | atory Tre | nds - General                 | Sports |                                      |                                                      |
|---------------------------------------|--------------------------------|-------------|--------------------------|-----------|-------------------------------|--------|--------------------------------------|------------------------------------------------------|
| A sale da .                           |                                |             | Participation            | n Levels  |                               |        | % Ch                                 | ange                                                 |
| Activity                              | 2016                           | 5           | 2020                     | )         | 202:                          | ı      | 5-Year Trend                         | 1-Year Trend                                         |
|                                       | #                              | %           | #                        | %         | #                             | %      | 5- fear Frend                        | 1- Year Trend                                        |
| Basketball                            | 22,343                         | 100%        | 27,753                   | 100%      | 27,135                        | 100%   | 21.4%                                | -2.2%                                                |
| Casual (1-12 times)                   | 7,486                          | 34%         | 11,962                   | 43%       | 11,019                        | 41%    | 47.2%                                | -7.9%                                                |
| Core (13+ times)                      | 14,857                         | 66%         | 15,791                   | 57%       | 16,019                        | 59%    | 7.8%                                 | 1.4%                                                 |
| Golf (9 or 18-Hole Course)            | 23,815                         | 100%        | 24,804                   | 100%      | 25,111                        | 100%   | 5.4%                                 | 1.2%                                                 |
| Tennis                                | 18,079                         | 100%        | 21,642                   | 100%      | 22,617                        | 100%   | 25.1%                                | 4.5%                                                 |
| Baseball                              | 14,760                         | 100%        | 15,731                   | 100%      | 15,587                        | 100%   | 5.6%                                 | -0.9%                                                |
| Casual (1-12 times)                   | 5,673                          | 38%         | 8,089                    | 51%       | 7,392                         | 47%    | 30.3%                                | -8.6%                                                |
| Core (13+ times)                      | 9,087                          | 62%         | 7,643                    | 49%       | 8,195                         | 53%    | -9.8%                                | 7.2%                                                 |
| Soccer (Outdoor)                      | 11,932                         | 100%        | 12,444                   | 100%      | 12,556                        | 100%   | 5.2%                                 | 0.9%                                                 |
| Casual (1-25 times)                   | 6,342                          | 53%         | 8,360                    | 67%       | 7,586                         | 60%    | 19.6%                                | -9.3%                                                |
| Core (26+ times)                      | 5,590                          | 47%         | 4,084                    | 33%       | 4,970                         | 40%    | -11.1%                               | 21.7%                                                |
| Softball (Slow Pitch)                 | 7,690                          | 100%        | 6,349                    | 100%      | 6,008                         | 100%   | -21.9%                               | -5.4%                                                |
| Casual (1-12 times)                   | 3,377                          | 44%         | 2,753                    | 43%       | 2,729                         | 45%    | -19.2%                               | -0.9%                                                |
| Core (13+ times)                      | 4,314                          | 56%         | 3,596                    | 57%       | 3,279                         | 55%    | -24.0%                               | -8.8%                                                |
| Football (Flag)                       | 6,173                          | 123%        | 7,001                    | 121%      | 6,889                         | 123%   | 11.6%                                | -1.6%                                                |
| Casual (1-12 times)                   | 3,249                          | 53%         | 4,287                    | 61%       | 4,137                         | 60%    | 27.3%                                | -3.5%                                                |
| Core (13+ times)                      | 2,924                          | 47%         | 2,714                    | 39%       | 2,752                         | 40%    | -5.9%                                | 1.4%                                                 |
| Core Age 6 to 17 (13+ times)          | 1,401                          | 23%         | 1,446                    | 21%       | 1,574                         | 23%    | 12.3%                                | 8.9%                                                 |
| Volleyball (Court)                    | 6,216                          | 100%        | 5,410                    | 100%      | 5,849                         | 100%   | -5.9%                                | 8.1%                                                 |
| Casual (1-12 times)                   | 2,852                          | 46%         | 2,204                    | 41%       | 2,465                         | 42%    | -13.6%                               | 11.8%                                                |
| Core (13+ times)                      | 3,364                          | 54%         | 3,206                    | 59%       | 3,384                         | 58%    | 0.6%                                 | 5.6%                                                 |
| Badminton                             | 7,354                          | 100%        | 5,862                    | 100%      | 6,061                         | 100%   | -17.6%                               | 3.4%                                                 |
| Casual (1-12 times)                   | 5,285                          | 72%         | 4,129                    | 70%       | 4,251                         | 70%    | -19.6%                               | 3.0%                                                 |
| Core (13+ times)                      | 2,069                          | 28%         | 1,733                    | 30%       | 1,810                         | 30%    | -12.5%                               | 4.4%                                                 |
| Football (Touch)                      | 5,686                          | 100%        | 4,846                    | 100%      | 4,884                         | 100%   | -14.1%                               | 0.8%                                                 |
| Casual (1-12 times)                   | 3,304                          | 58%         | 2,990                    | 62%       | 3,171                         | 65%    | -4.0%                                | 6.1%                                                 |
| Core (13+ times)                      | 2,383                          | 42%         | 1,856                    | 38%       | 1,713                         | 35%    | -28.1%                               | -7.7%                                                |
| Soccer (Indoor)                       | 5,117                          | 100%        | 5,440                    | 100%      | 5,408                         | 100%   | 5.7%                                 | -0.6%                                                |
| Casual (1-12 times)                   | 2,347                          | 46%         | 3,377                    | 62%       | 3,054                         | 56%    | 30.1%                                | -9.6%                                                |
| Core(13+ times)                       | 2,770                          | 54%         | 2,063                    | 38%       | 2,354                         | 44%    | -15.0%                               | 14.1%                                                |
| Football (Tackle)                     | 5,481                          | 146%        | 5,054                    | 144%      | 5,228                         | 140%   | -4.6%                                | 3.4%                                                 |
| Casual (1-25 times)                   | 2,242                          | 41%         | 2,390                    | 47%       | 2,642                         | 51%    | 17.8%                                | 10.5%                                                |
| Core(26+ times)                       | 3,240                          | 59%         | 2,665                    | 53%       | 2,586                         | 49%    | -20.2%                               | -3.0%                                                |
| Core Age 6 to 17 (26+ times)          | 2,543                          | 46%         | 2,226                    | 44%       | 2,110                         | 40%    | -17.0%                               | -5.2%                                                |
| Gymnastics                            | 5,381                          | 100%        | 3,848                    | 100%      | 4,268                         | 100%   | -20.7%                               | 10.9%                                                |
| Casual (1-49 times)                   | 3,580                          | 67%         | 2,438                    | 63%       | 2,787                         | 65%    | -22.2%                               | 14.3%                                                |
| Core (50+ times)                      | 1,800                          | 33%         | 1,410                    | 37%       | 1,482                         | 35%    | -17.7%                               | 5.1%                                                 |
| Volleyball (Sand/Beach)               | 5,489                          | 100%        | 4,320                    | 100%      | 4,184                         | 100%   | -23.8%                               | -3.1%                                                |
| Casual (1-12 times)                   | 3,989                          | 73%         | 3,105                    | 72%       | 2,918                         | 70%    | -26.8%                               | -6.0%                                                |
| Core(13+ times)                       | 1,500                          | 27%         | 1,215                    | 28%       | 1,265                         | 30%    | -15.7%                               | 4.1%                                                 |
| Track and Field                       | 4,116                          | 100%        | 3,636                    | 100%      | 3,587                         | 100%   | -12.9%                               | -1.3%                                                |
| Casual (1-25 times)                   | 1,961                          | 48%         | 1,589                    | 44%       | 1,712                         | 48%    | -12.7%                               | 7.7%                                                 |
| Core (26+ times)                      | 2,155                          | 52%         | 2,046                    | 56%       | 1,875                         | 52%    | -13.0%                               | -8.4%                                                |
| NOTE: Participation figures are in 00 |                                |             |                          |           | -,=-                          |        |                                      |                                                      |
| Participation Growth/Decline          | Large Inco                     | ease        | Moderate In<br>(0% to 2  | crease    | Moderate De<br>(0% to -2      |        | Large Decrease<br>(less than -25%)   |                                                      |
| Core vs Casual Distribution           | Mostly Core Pa<br>(greater tha |             | More Core Partic<br>74%) |           | Evenly Divided (4<br>and Case |        | More Casual Participants<br>(56-74%) | Mos tly Casual<br>Participants (greater<br>than 75%) |