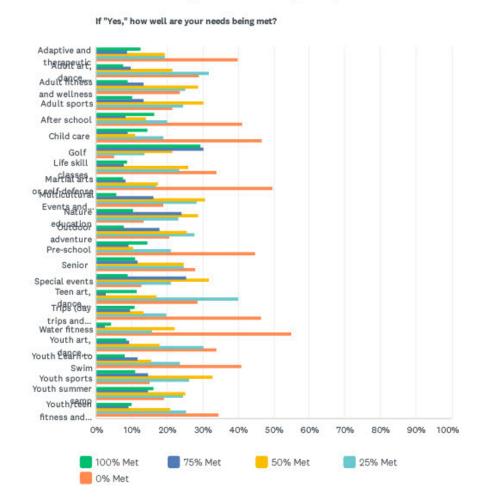

## PARTICIPATION LEVELS

|                                       | Nationa                        | l Core vs C | asual Particip           | atory Tre | nds - General                 | Sports |                                      |                                                      |
|---------------------------------------|--------------------------------|-------------|--------------------------|-----------|-------------------------------|--------|--------------------------------------|------------------------------------------------------|
| A sale da .                           |                                |             | Participation            | n Levels  |                               |        | % Ch                                 | ange                                                 |
| Activity                              | 2016                           | 5           | 2020                     | )         | 202:                          | ı      | 5-Year Trend                         | 1-Year Trend                                         |
|                                       | #                              | %           | #                        | %         | #                             | %      | 5- fear Frend                        | 1- Year Trend                                        |
| Basketball                            | 22,343                         | 100%        | 27,753                   | 100%      | 27,135                        | 100%   | 21.4%                                | -2.2%                                                |
| Casual (1-12 times)                   | 7,486                          | 34%         | 11,962                   | 43%       | 11,019                        | 41%    | 47.2%                                | -7.9%                                                |
| Core (13+ times)                      | 14,857                         | 66%         | 15,791                   | 57%       | 16,019                        | 59%    | 7.8%                                 | 1.4%                                                 |
| Golf (9 or 18-Hole Course)            | 23,815                         | 100%        | 24,804                   | 100%      | 25,111                        | 100%   | 5.4%                                 | 1.2%                                                 |
| Tennis                                | 18,079                         | 100%        | 21,642                   | 100%      | 22,617                        | 100%   | 25.1%                                | 4.5%                                                 |
| Baseball                              | 14,760                         | 100%        | 15,731                   | 100%      | 15,587                        | 100%   | 5.6%                                 | -0.9%                                                |
| Casual (1-12 times)                   | 5,673                          | 38%         | 8,089                    | 51%       | 7,392                         | 47%    | 30.3%                                | -8.6%                                                |
| Core (13+ times)                      | 9,087                          | 62%         | 7,643                    | 49%       | 8,195                         | 53%    | -9.8%                                | 7.2%                                                 |
| Soccer (Outdoor)                      | 11,932                         | 100%        | 12,444                   | 100%      | 12,556                        | 100%   | 5.2%                                 | 0.9%                                                 |
| Casual (1-25 times)                   | 6,342                          | 53%         | 8,360                    | 67%       | 7,586                         | 60%    | 19.6%                                | -9.3%                                                |
| Core (26+ times)                      | 5,590                          | 47%         | 4,084                    | 33%       | 4,970                         | 40%    | -11.1%                               | 21.7%                                                |
| Softball (Slow Pitch)                 | 7,690                          | 100%        | 6,349                    | 100%      | 6,008                         | 100%   | -21.9%                               | -5.4%                                                |
| Casual (1-12 times)                   | 3,377                          | 44%         | 2,753                    | 43%       | 2,729                         | 45%    | -19.2%                               | -0.9%                                                |
| Core (13+ times)                      | 4,314                          | 56%         | 3,596                    | 57%       | 3,279                         | 55%    | -24.0%                               | -8.8%                                                |
| Football (Flag)                       | 6,173                          | 123%        | 7,001                    | 121%      | 6,889                         | 123%   | 11.6%                                | -1.6%                                                |
| Casual (1-12 times)                   | 3,249                          | 53%         | 4,287                    | 61%       | 4,137                         | 60%    | 27.3%                                | -3.5%                                                |
| Core (13+ times)                      | 2,924                          | 47%         | 2,714                    | 39%       | 2,752                         | 40%    | -5.9%                                | 1.4%                                                 |
| Core Age 6 to 17 (13+ times)          | 1,401                          | 23%         | 1,446                    | 21%       | 1,574                         | 23%    | 12.3%                                | 8.9%                                                 |
| Volleyball (Court)                    | 6,216                          | 100%        | 5,410                    | 100%      | 5,849                         | 100%   | -5.9%                                | 8.1%                                                 |
| Casual (1-12 times)                   | 2,852                          | 46%         | 2,204                    | 41%       | 2,465                         | 42%    | -13.6%                               | 11.8%                                                |
| Core (13+ times)                      | 3,364                          | 54%         | 3,206                    | 59%       | 3,384                         | 58%    | 0.6%                                 | 5.6%                                                 |
| Badminton                             | 7,354                          | 100%        | 5,862                    | 100%      | 6,061                         | 100%   | -17.6%                               | 3.4%                                                 |
| Casual (1-12 times)                   | 5,285                          | 72%         | 4,129                    | 70%       | 4,251                         | 70%    | -19.6%                               | 3.0%                                                 |
| Core (13+ times)                      | 2,069                          | 28%         | 1,733                    | 30%       | 1,810                         | 30%    | -12.5%                               | 4.4%                                                 |
| Football (Touch)                      | 5,686                          | 100%        | 4,846                    | 100%      | 4,884                         | 100%   | -14.1%                               | 0.8%                                                 |
| Casual (1-12 times)                   | 3,304                          | 58%         | 2,990                    | 62%       | 3,171                         | 65%    | -4.0%                                | 6.1%                                                 |
| Core (13+ times)                      | 2,383                          | 42%         | 1,856                    | 38%       | 1,713                         | 35%    | -28.1%                               | -7.7%                                                |
| Soccer (Indoor)                       | 5,117                          | 100%        | 5,440                    | 100%      | 5,408                         | 100%   | 5.7%                                 | -0.6%                                                |
| Casual (1-12 times)                   | 2,347                          | 46%         | 3,377                    | 62%       | 3,054                         | 56%    | 30.1%                                | -9.6%                                                |
| Core(13+ times)                       | 2,770                          | 54%         | 2,063                    | 38%       | 2,354                         | 44%    | -15.0%                               | 14.1%                                                |
| Football (Tackle)                     | 5,481                          | 146%        | 5,054                    | 144%      | 5,228                         | 140%   | -4.6%                                | 3.4%                                                 |
| Casual (1-25 times)                   | 2,242                          | 41%         | 2,390                    | 47%       | 2,642                         | 51%    | 17.8%                                | 10.5%                                                |
| Core(26+ times)                       | 3,240                          | 59%         | 2,665                    | 53%       | 2,586                         | 49%    | -20.2%                               | -3.0%                                                |
| Core Age 6 to 17 (26+ times)          | 2,543                          | 46%         | 2,226                    | 44%       | 2,110                         | 40%    | -17.0%                               | -5.2%                                                |
| Gymnastics                            | 5,381                          | 100%        | 3,848                    | 100%      | 4,268                         | 100%   | -20.7%                               | 10.9%                                                |
| Casual (1-49 times)                   | 3,580                          | 67%         | 2,438                    | 63%       | 2,787                         | 65%    | -22.2%                               | 14.3%                                                |
| Core (50+ times)                      | 1,800                          | 33%         | 1,410                    | 37%       | 1,482                         | 35%    | -17.7%                               | 5.1%                                                 |
| Volleyball (Sand/Beach)               | 5,489                          | 100%        | 4,320                    | 100%      | 4,184                         | 100%   | -23.8%                               | -3.1%                                                |
| Casual (1-12 times)                   | 3,989                          | 73%         | 3,105                    | 72%       | 2,918                         | 70%    | -26.8%                               | -6.0%                                                |
| Core(13+ times)                       | 1,500                          | 27%         | 1,215                    | 28%       | 1,265                         | 30%    | -15.7%                               | 4.1%                                                 |
| Track and Field                       | 4,116                          | 100%        | 3,636                    | 100%      | 3,587                         | 100%   | -12.9%                               | -1.3%                                                |
| Casual (1-25 times)                   | 1,961                          | 48%         | 1,589                    | 44%       | 1,712                         | 48%    | -12.7%                               | 7.7%                                                 |
| Core (26+ times)                      | 2,155                          | 52%         | 2,046                    | 56%       | 1,875                         | 52%    | -13.0%                               | -8.4%                                                |
| NOTE: Participation figures are in 00 |                                |             |                          |           | -,=-                          |        |                                      |                                                      |
| Participation Growth/Decline          | Large Inco                     | ease        | Moderate In<br>(0% to 2  | crease    | Moderate De<br>(0% to -2      |        | Large Decrease<br>(less than -25%)   |                                                      |
| Core vs Casual Distribution           | Mostly Core Pa<br>(greater tha |             | More Core Partic<br>74%) |           | Evenly Divided (4<br>and Case |        | More Casual Participants<br>(56-74%) | Mos tly Casual<br>Participants (greater<br>than 75%) |