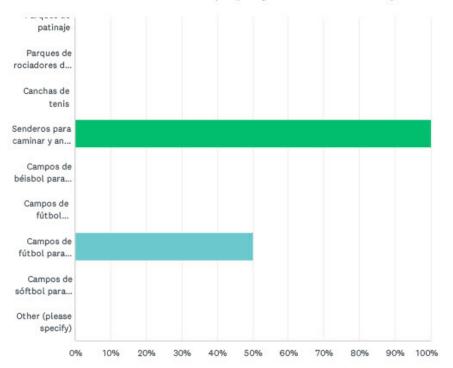

| 77.18%    | 869 |
| Some Other Race                     | 1.07%     | 12  |
| otal Respondents: 1,126             |           |     |

67 / 67





#### COMMUNITY SURVEY CHARTS IN SPANISH

Encuesta comunitaria sobre parques y recreación de Indianápolis

#### Q1 ¿Usted o algún miembro de su hogar ha visitado algún parque de Indy Parks en los últimos 12 meses?



| ANSWER CHOICES | RESPONSES |   |
|----------------|-----------|---|
| Sí             | 100.00%   | 2 |
| No             | 0.00%     | 0 |
| TOTAL          |           | 2 |





Q2 De la siguiente lista, marque TODOS los centros de Indy Parks que usted o los miembros de su hogar hayan utilizado o visitado en los últimos 12 meses.





2 / 67





#### Encuesta comunitaria sobre parques y recreación de Indianápolis







| ANSWER CHOICES                             | RESPONSES |   |
|--------------------------------------------|-----------|---|
| Campos de béisbol/sóftbol para adultos     | 50.00%    | 1 |
| Canchas de baloncesto                      | 0.00%     | 0 |
| Zonas de navegación                        | 0.00%     | 0 |
| Jardines botánicos                         | 50.00%    | 1 |
| Zonas de pesca                             | 0.00%     | 0 |
| Campos de golf                             | 0.00%     | 0 |
| Centros artísticos cubiertos               | 0.00%     | 0 |
| Centros comunitarios cubiertos             | 50.00%    | 1 |
| Pistas de hielo cubiertas                  | 0.00%     | 0 |
| Piscinas cubiertas                         | 0.00%     | 0 |
| Senderos naturales