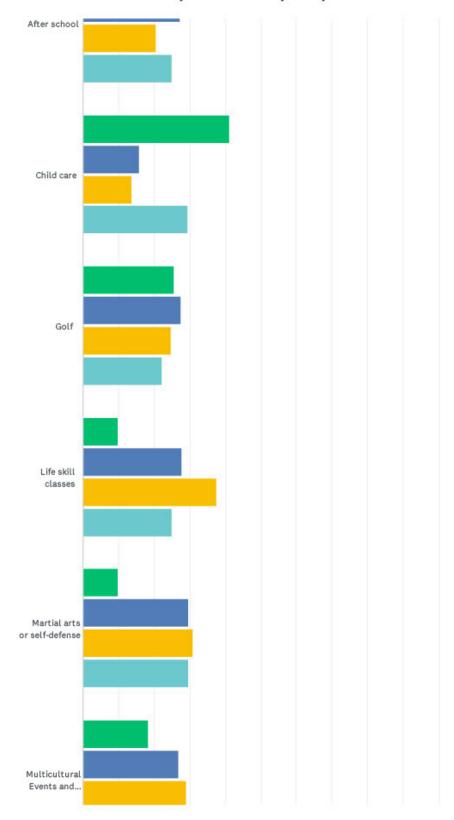

uth Learn to Swim                   | 8.07%<br>13        | 11.80%             | 15.53%<br>25       | 23.60%             | 40.99%<br>66  | 161        |
|                                       | 11.11%             | 14.62%             | 32.75%             | 26.32%             | 15.20%<br>26  | 171        |
| Youth sports                          |                    | 25                 | log for            |                    |               |            |
| Youth sports  Youth summer camp       | 19<br>16.30%<br>22 | 25<br>14.81%<br>20 | 56<br>25.19%<br>34 | 45<br>24.44%<br>33 | 19.26%        | 135        |

33 / 67





#### Indy Parks Community Survey





### Q11 Which FOUR programs from the list are MOST IMPORTANT to your household?





35 / 67





#### Indy Parks Community Survey









37 / 67



38 / 67









39 / 67





#### Indy Parks Community Survey

|                                       | 1ST           | 2ND           | 3RD          | 4TH          | TOTAL |
|---------------------------------------|---------------|---------------|--------------|--------------|-------|
| Adaptive and therapeutic              | 30.77%<br>20  | 23.08%<br>15  | 20.00%<br>13 | 26.15%<br>17 | 68    |
| Adult art, dance, performing arts     | 27.21%<br>40  | 27.21%<br>40  | 25.17%<br>37 | 20.41%<br>30 | 14    |
| Adult fitness and wellness            | 43.09%<br>187 | 25.81%<br>112 | 16.13%<br>70 | 14.98%<br>65 | 434   |
| Adult sports                          | 35.23%<br>68  | 26.94%<br>52  | 17.10%<br>33 | 20.73%<br>40 | 193   |
| After school                          | 27.