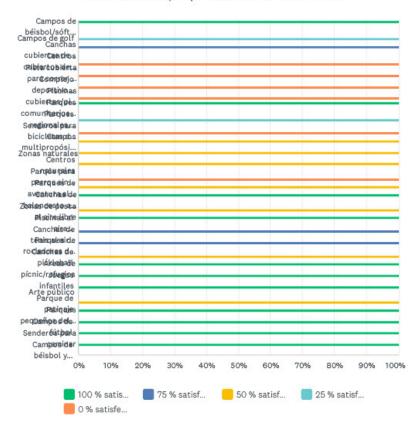

## PARTICIPATION LEVELS

|                                       | Nationa                        | l Core vs C | asual Particip           | atory Tre | nds - General                 | Sports |                                      |                                                      |
|---------------------------------------|--------------------------------|-------------|--------------------------|-----------|-------------------------------|--------|--------------------------------------|------------------------------------------------------|
| A sale da .                           |                                |             | Participation            | n Levels  |                               |        | % Ch                                 | ange                                                 |
| Activity                              | 2016                           | 5           | 2020                     | )         | 202:                          | ı      | 5-Year Trend                         | 1-Year Trend                                         |
|                                       | #                              | %           | #                        | %         | #                             | %      | 5- fear Frend                        | 1- Year Trend                                        |
| Basketball                            | 22,343                         | 100%        | 27,753                   | 100%      | 27,135                        | 100%   | 21.4%                                | -2.2%                                                |
| Casual (1-12 times)                   | 7,486                          | 34%         | 11,962                   | 43%       | 11,019                        | 41%    | 47.2%                                | -7.9%                                                |
| Core (13+ times)                      | 14,857                         | 66%         | 15,791                   | 57%       | 16,019                        | 59%    | 7.8%                                 | 1.4%                                                 |
| Golf (9 or 18-Hole Course)            | 23,815                         | 100%        | 24,804                   | 100%      | 25,111                        | 100%   | 5.4%                                 | 1.2%                                                 |
| Tennis                                | 18,079                         | 100%        | 21,642                   | 100%      | 22,617                        | 100%   | 25.1%                                | 4.5%                                                 |
| Baseball                              | 14,760                         | 100%        | 15,731                   | 100%      | 15,587                        | 100%   | 5.6%                                 | -0.9%                                                |
| Casual (1-12 times)                   | 5,673                          | 38%         | 8,089                    | 51%       | 7,392                         | 47%    | 30.3%                                | -8.6%                                                |
| Core (13+ times)                      | 9,087                          | 62%         | 7,643                    | 49%       | 8,195                         | 53%    | -9.8%                                | 7.2%                                                 |
| Soccer (Outdoor)                      | 11,932                         | 100%        | 12,444                   | 100%      | 12,556                        | 100%   | 5.2%                                 | 0.9%                                                 |
| Casual (1-25 times)                   | 6,342                          | 53%         | 8,360                    | 67%       | 7,586                         | 60%    | 19.6%                                | -9.3%                                                |
| Core (26+ times)                      | 5,590                          | 47%         | 4,084                    | 33%       | 4,970                         | 40%    | -11.1%                               | 21.7%                                                |
| Softball (Slow Pitch)                 | 7,690                          | 100%        | 6,349                    | 100%      | 6,008                         | 100%   | -21.9%                               | -5.4%                                                |
| Casual (1-12 times)                   | 3,377                          | 44%         | 2,753                    | 43%       | 2,729                         | 45%    | -19.2%                               | -0.9%                                                |
| Core (13+ times)                      | 4,314                          | 56%         | 3,596                    | 57%       | 3,279                         | 55%    | -24.0%                               | -8.8%                                                |
| Football (Flag)                       | 6,173                          | 123%        | 7,001                    | 121%      | 6,889                         | 123%   | 11.6%                                | -1.6%                                                |
| Casual (1-12 times)                   | 3,249                          | 53%         | 4,287                    | 61%       | 4,137                         | 60%    | 27.3%                                | -3.5%                                                |
| Core (13+ times)                      | 2,924                          | 47%         | 2,714                    | 39%       | 2,752                         | 40%    | -5.9%                                | 1.4%                                                 |
| Core Age 6 to 17 (13+ times)          | 1,401                          | 23%         | 1,446                    | 21%       | 1,574                         | 23%    | 12.3%                                | 8.9%                                                 |
| Volleyball (Court)                    | 6,216                          | 100%        | 5,410                    | 100%      | 5,849                         | 100%   | -5.9%                                | 8.1%                                                 |
| Casual (1-12 times)                   | 2,852                          | 46%         | 2,204                    | 41%       | 2,465                         | 42%    | -13.6%                               | 11.8%                                                |
| Core (13+ times)                      | 3,364                          | 54%         | 3,206                    | 59%       | 3,384                         | 58%    | 0.6%                                 | 5.6%                                                 |
| Badminton                             | 7,354                          | 100%        | 5,862                    | 100%      | 6,061                         | 100%   | -17.6%                               | 3.4%                                                 |
| Casual (1-12 times)                   | 5,285                          | 72%         | 4,129                    | 70%       | 4,251                         | 70%    | -19.6%                               | 3.0%                                                 |
| Core (13+ times)                      | 2,069                          | 28%         | 1,733                    | 30%       | 1,810                         | 30%    | -12.5%                               | 4.4%                                                 |
| Football (Touch)                      | 5,686                          | 100%        | 4,846                    | 100%      | 4,884                         | 100%   | -14.1%                               | 0.8%                                                 |
| Casual (1-12 times)                   | 3,304                          | 58%         | 2,990                    | 62%       | 3,171                         | 65%    | -4.0%                                | 6.1%                                                 |
| Core (13+ times)                      | 2,383                          | 42%         | 1,856                    | 38%       | 1,713                         | 35%    | -28.1%                               | -7.7%                                                |
| Soccer (Indoor)                       | 5,117                          | 100%        | 5,440                    | 100%      | 5,408                         | 100%   | 5.7%                                 | -0.6%                                                |
| Casual (1-12 times)                   | 2,347                          | 46%         | 3,377                    | 62%       | 3,054                         | 56%    | 30.1%                                | -9.6%                                                |
| Core(13+ times)                       | 2,770                          | 54%         | 2,063                    | 38%       | 2,354                         | 44%    | -15.0%                               | 14.1%                                                |
| Football (Tackle)                     | 5,481                          | 146%        | 5,054                    | 144%      | 5,228                         | 140%   | -4.6%                                | 3.4%                                                 |
| Casual (1-25 times)                   | 2,242                          | 41%         | 2,390                    | 47%       | 2,642                         | 51%    | 17.8%                                | 10.5%                                                |
| Core(26+ times)                       | 3,240                          | 59%         | 2,665                    | 53%       | 2,586                         | 49%    | -20.2%                               | -3.0%                                                |
| Core Age 6 to 17 (26+ times)          | 2,543                          | 46%         | 2,226                    | 44%       | 2,110                         | 40%    | -17.0%                               | -5.2%                                                |
| Gymnastics                            | 5,381                          | 100%        | 3,848                    | 100%      | 4,268                         | 100%   | -20.7%                               | 10.9%                                                |
| Casual (1-49 times)                   | 3,580                          | 67%         | 2,438                    | 63%       | 2,787                         | 65%    | -22.2%                               | 14.3%                                                |
| Core (50+ times)                      | 1,800                          | 33%         | 1,410                    | 37%       | 1,482                         | 35%    | -17.7%                               | 5.1%                                                 |
| Volleyball (Sand/Beach)               | 5,489                          | 100%        | 4,320                    | 100%      | 4,184                         | 100%   | -23.8%                               | -3.1%                                                |
| Casual (1-12 times)                   | 3,989                          | 73%         | 3,105                    | 72%       | 2,918                         | 70%    | -26.8%                               | -6.0%                                                |
| Core(13+ times)                       | 1,500                          | 27%         | 1,215                    | 28%       | 1,265                         | 30%    | -15.7%                               | 4.1%                                                 |
| Track and Field                       | 4,116                          | 100%        | 3,636                    | 100%      | 3,587                         | 100%   | -12.9%                               | -1.3%                                                |
| Casual (1-25 times)                   | 1,961                          | 48%         | 1,589                    | 44%       | 1,712                         | 48%    | -12.7%                               | 7.7%                                                 |
| Core (26+ times)                      | 2,155                          | 52%         | 2,046                    | 56%       | 1,875                         | 52%    | -13.0%                               | -8.4%                                                |
| NOTE: Participation figures are in 00 |                                |             |                          |           | -,=-                          |        |                                      |                                                      |
| Participation Growth/Decline          | Large Inco                     | ease        | Moderate In<br>(0% to 2  | crease    | Moderate De<br>(0% to -2      |        | Large Decrease<br>(less than -25%)   |                                                      |
| Core vs Casual Distribution           | Mostly Core Pa<br>(greater tha |             | More Core Partic<br>74%) |           | Evenly Divided (4<br>and Case |        | More Casual Participants<br>(56-74%) | Mos tly Casual<br>Participants (greater<br>than 75%) |