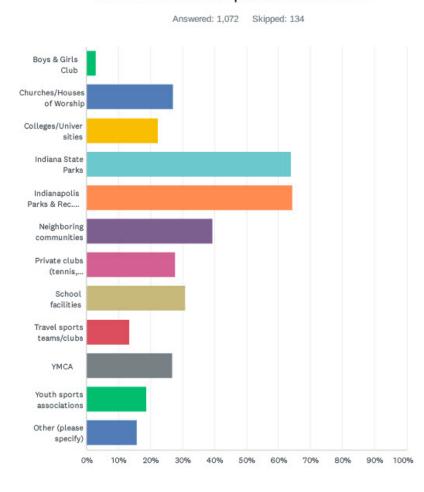

# INDY PARKS FORALL

2023 COMPREHENSIVE MASTER PLAN UPDATE

MAYOR JOE HOGSETT DIRECTOR PHYLLIS BOYD

Comprehensive Master Plan Update