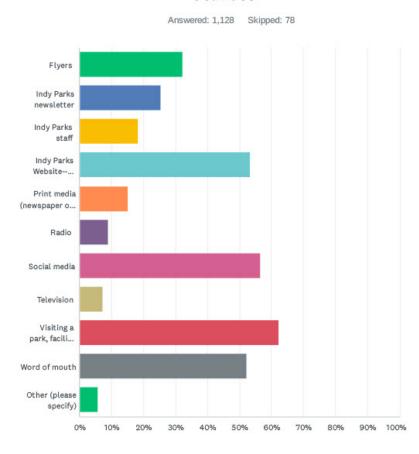

.33%<br>21 | 45.56%<br>41 | 90    |
| Water fitness                         | 24.62%<br>32  | 20.00%<br>26  | 33.85%<br>44 | 21.54%<br>28 | 130   |
| Youth art, dance, performing arts     | 28.85%<br>15  | 30.77%<br>16  | 25.00%<br>13 | 15.38%<br>8  | 5.    |
| Youth Learn to Swim                   | 33.07%<br>42  | 22.83%<br>29  | 24.41%<br>31 | 19.69%<br>25 | 12    |
| Youth sports                          | 46.58%<br>75  | 18.63%<br>30  | 21.74%<br>35 | 13.04%<br>21 | 16:   |
| Youth summer camp                     | 23.15%<br>25  | 28.70%<br>31  | 29.63%<br>32 | 18.52%<br>20 | 10    |
| Youth/teen fitness and wellness       | 15.58%<br>12  | 29.87%<br>23  | 12.99%<br>10 | 41.56%<br>32 | 7     |





### Q12 Please check ALL the ways you learn about Indy Parks programs and activities.



41/67





#### Indy Parks Community Survey

| ANSWER CHOICES                                                | RESPONSES |     |
|---------------------------------------------------------------|-----------|-----|
| Flyers                                                        | 32.09%    | 362 |
| Indy Parks newsletter                                         | 25.35%    | 286 |
| Indy Parks staff                                              | 18.44%    | 208 |
| Indy Parks Website parks.indy.org or indyparks.org            | 53.28%    | 601 |
| Print media (newspaper or magazine)                           | 15.07%    | 170 |
| Radio                                                         | 9.04%     | 102 |
| Social media                                                  | 56.47%    | 637