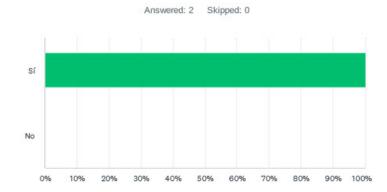

CHOICES                       | RESPONSES |     |
|-------------------------------------|-----------|-----|
| Prefer not to answer                | 9.95%     |     |
| African American/Black              | 11.90%    | 134 |
| American Indian/Alaskan Native      | 0.80%     | 9   |
| sian                                | 1.60%     | 18  |
| lative Hawaiian of Pacific Islander | 0.36%     | 4   |
| White/Caucasian                     | 77.18%    | 869 |
| Some Other Race                     | 1.07%     | 12  |
| otal Respondents: 1,126             |           |     |

67 / 67





#### COMMUNITY SURVEY CHARTS IN SPANISH

Encuesta comunitaria sobre parques y recreación de Indianápolis

#### Q1 ¿Usted o algún miembro de su hogar ha visitado algún parque de Indy Parks en los últimos 12 meses?



| ANSWER CHOICES | RESPONSES |   |
|----------------|-----------|---|
| Sí             | 100.00%   | 2 |
| No             | 0.00%     | 0 |
| TOTAL          |           | 2 |





Q2 De la siguiente lista, marque TODOS los centros de Indy Parks que usted o los miembros de su hogar hayan utilizado o visitado en los últimos 12 meses.





2 / 67





#### Encuesta comunitaria sobre parques y recreación de Indianápolis







| ANSWER CHOICES                             | RESPONSES |   |
|--------------------------------------------|-----------|---|
| Campos de béisbol/sóftbol para adultos     | 50.00%    | 1 |
| Canchas de baloncesto                      | 0.00%     | 0 |
| Zonas de navegación                        | 0.00%     | 0 |
| Jardines botánicos                         | 50.00%