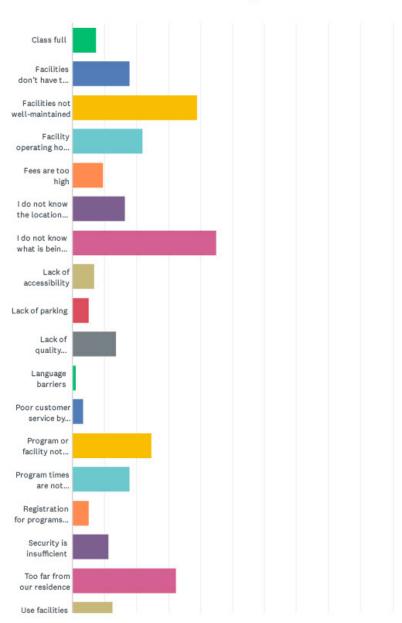

| 40     | 82     | 178    | 300   |

45 / 67





#### Indy Parks Community Survey

# Q14 When you think of Indy Parks and Recreation, what do you think of (in 1-2 words only)?

Answered: 894 Skipped: 312





Q15 Please CHECK ALL the reasons that deter you or other members of your household from using Indy Parks, recreation facilities or programs more often.





47 / 67







| ANSWER CHOICES                              | RESPONSES |     |
|---------------------------------------------|-----------|-----|
| Class full                                  | 7.47%     | 76  |
| Facilities don't have the right equipment   | 17.90%    | 182 |
| Facilities not well-maintained              | 39.04%    | 397 |
| Facility operating hours are not convenient | 22.03%    | 224 |
| Fees are too high                           | 9.54%     | 97  |
| I do not know the location of facilities    | 16.32%    | 166 |
| I do not know what is being offered         | 44.94%    | 457 |
| Lack of accessibility                       | 6.78%     | 69  |
| Lack of parking                             | 5.21%     | 53  |
| Lack of quality programs                    | 13.67%