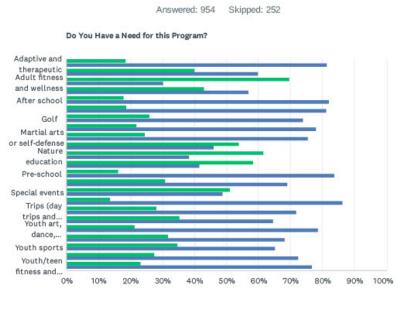

## PARTICIPATION LEVELS

|                                       | Nationa                        | l Core vs C | asual Particip           | atory Tre | nds - General                 | Sports |                                      |                                                      |
|---------------------------------------|--------------------------------|-------------|--------------------------|-----------|-------------------------------|--------|--------------------------------------|------------------------------------------------------|
| A sale da .                           |                                |             | Participation            | n Levels  |                               |        | % Ch                                 | ange                                                 |
| Activity                              | 2016                           | 5           | 2020                     | )         | 202:                          | ı      | 5-Year Trend                         | 1-Year Trend                                         |
|                                       | #                              | %           | #                        | %         | #                             | %      | 5- fear Frend                        | 1- Year Trend                                        |
| Basketball                            | 22,343                         | 100%        | 27,753                   | 100%      | 27,135                        | 100%   | 21.4%                                | -2.2%                                                |
| Casual (1-12 times)                   | 7,486                          | 34%         | 11,962                   | 43%       | 11,019                        | 41%    | 47.2%                                | -7.9%                                                |
| Core (13+ times)                      | 14,857                         | 66%         | 15,791                   | 57%       | 16,019                        | 59%    | 7.8%                                 | 1.4%                                                 |
| Golf (9 or 18-Hole Course)            | 23,815                         | 100%        | 24,804                   | 100%      | 25,111                        | 100%   | 5.4%                                 | 1.2%                                                 |
| Tennis                                | 18,079                         | 100%        | 21,642                   | 100%      | 22,617                        | 100%   | 25.1%                                | 4.5%                                                 |
| Baseball                              | 14,760                         | 100%        | 15,731                   | 100%      | 15,587                        | 100%   | 5.6%                                 | -0.9%                                                |
| Casual (1-12 times)                   | 5,673                          | 38%         | 8,089                    | 51%       | 7,392                         | 47%    | 30.3%                                | -8.6%                                                |
| Core (13+ times)                      | 9,087                          | 62%         | 7,643                    | 49%       | 8,195                         | 53%    | -9.8%                                | 7.2%                                                 |
| Soccer (Outdoor)                      | 11,932                         | 100%        | 12,444                   | 100%      | 12,556                        | 100%   | 5.2%                                 | 0.9%                                                 |
| Casual (1-25 times)                   | 6,342                          | 53%         | 8,360                    | 67%       | 7,586                         | 60%    | 19.6%                                | -9.3%                                                |
| Core (26+ times)                      | 5,590                          | 47%         | 4,084                    | 33%       | 4,970                         | 40%    | -11.1%                               | 21.7%                                                |
| Softball (Slow Pitch)                 | 7,690                          | 100%        | 6,349                    | 100%      | 6,008                         | 100%   | -21.9%                               | -5.4%                                                |
| Casual (1-12 times)                   | 3,377                          | 44%         | 2,753                    | 43%       | 2,729                         | 45%    | -19.2%                               | -0.9%                                                |
| Core (13+ times)                      | 4,314                          | 56%         | 3,596                    | 57%       | 3,279                         | 55%    | -24.0%                               | -8.8%                                                |
| Football (Flag)                       | 6,173                          | 123%        | 7,001                    | 121%      | 6,889                         | 123%   | 11.6%                                | -1.6%                                                |
| Casual (1-12 times)                   | 3,249                          | 53%         | 4,287                    | 61%       | 4,137                         | 60%    | 27.3%                                | -3.5%                                                |
| Core (13+ times)                      | 2,924                          | 47%         | 2,714                    | 39%       | 2,752                         | 40%    | -5.9%                                | 1.4%                                                 |
| Core Age 6 to 17 (13+ times)          | 1,401                          | 23%         | 1,446                    | 21%       | 1,574                         | 23%    | 12.3%                                | 8.9%                                                 |
| Volleyball (Court)                    | 6,216                          | 100%        | 5,410                    | 100%      | 5,849                         | 100%   | -5.9%                                | 8.1%                                                 |
| Casual (1-12 times)                   | 2,852                          | 46%         | 2,204                    | 41%       | 2,465                         | 42%    | -13.6%                               | 11.8%                                                |
| Core (13+ times)                      | 3,364                          | 54%         | 3,206                    | 59%       | 3,384                         | 58%    | 0.6%                                 | 5.6%                                                 |
| Badminton                             | 7,354                          | 100%        | 5,862                    | 100%      | 6,061                         | 100%   | -17.6%                               | 3.4%                                                 |
| Casual (1-12 times)                   | 5,285                          | 72%         | 4,129                    | 70%       | 4,251                         | 70%    | -19.6%                               | 3.0%                                                 |
| Core (13+ times)                      | 2,069                          | 28%         | 1,733                    | 30%       | 1,810                         | 30%    | -12.5%                               | 4.4%                                                 |
| Football (Touch)                      | 5,686                          | 100%        | 4,846                    | 100%      | 4,884                         | 100%   | -14.1%                               | 0.8%                                                 |
| Casual (1-12 times)                   | 3,304                          | 58%         | 2,990                    | 62%       | 3,171                         | 65%    | -4.0%                                | 6.1%                                                 |
| Core (13+ times)                      | 2,383                          | 42%         | 1,856                    | 38%       | 1,713                         | 35%    | -28.1%                               | -7.7%                                                |
| Soccer (Indoor)                       | 5,117                          | 100%        | 5,440                    | 100%      | 5,408                         | 100%   | 5.7%                                 | -0.6%                                                |
| Casual (1-12 times)                   | 2,347                          | 46%         | 3,377                    | 62%       | 3,054                         | 56%    | 30.1%                                | -9.6%                                                |
| Core(13+ times)                       | 2,770                          | 54%         | 2,063                    | 38%       | 2,354                         | 44%    | -15.0%                               | 14.1%                                                |
| Football (Tackle)                     | 5,481                          | 146%        | 5,054                    | 144%      | 5,228                         | 140%   | -4.6%                                | 3.4%                                                 |
| Casual (1-25 times)                   | 2,242                          | 41%         | 2,390                    | 47%       | 2,642                         | 51%    | 17.8%                                | 10.5%                                                |
| Core(26+ times)                       | 3,240                          | 59%         | 2,665                    | 53%       | 2,586                         | 49%    | -20.2%                               | -3.0%                                                |
| Core Age 6 to 17 (26+ times)          | 2,543                          | 46%         | 2,226                    | 44%       | 2,110                         | 40%    | -17.0%                               | -5.2%                                                |
| Gymnastics                            | 5,381                          | 100%        | 3,848                    | 100%      | 4,268                         | 100%   | -20.7%                               | 10.9%                                                |
| Casual (1-49 times)                   | 3,580                          | 67%         | 2,438                    | 63%       | 2,787                         | 65%    | -22.2%                               | 14.3%                                                |
| Core (50+ times)                      | 1,800                          | 33%         | 1,410                    | 37%       | 1,482                         | 35%    | -17.7%                               | 5.1%                                                 |
| Volleyball (Sand/Beach)               | 5,489                          | 100%        | 4,320                    | 100%      | 4,184                         | 100%   | -23.8%                               | -3.1%                                                |
| Casual (1-12 times)                   | 3,989                          | 73%         | 3,105                    | 72%       | 2,918                         | 70%    | -26.8%                               | -6.0%                                                |
| Core(13+ times)                       | 1,500                          | 27%         | 1,215                    | 28%       | 1,265                         | 30%    | -15.7%                               | 4.1%                                                 |
| Track and Field                       | 4,116                          | 100%        | 3,636                    | 100%      | 3,587                         | 100%   | -12.9%                               | -1.3%                                                |
| Casual (1-25 times)                   | 1,961                          | 48%         | 1,589                    | 44%       | 1,712                         | 48%    | -12.7%                               | 7.7%                                                 |
| Core (26+ times)                      | 2,155                          | 52%         | 2,046                    | 56%       | 1,875                         | 52%    | -13.0%                               | -8.4%                                                |
| NOTE: Participation figures are in 00 |                                |             |                          |           | -,=-                          |        |                                      |                                                      |
| Participation Growth/Decline          | Large Inco                     | ease        | Moderate In<br>(0% to 2  | crease    | Moderate De<br>(0% to -2      |        | Large Decrease<br>(less than -25%)   |                                                      |
| Core vs Casual Distribution           | Mostly Core Pa<br>(greater tha |             | More Core Partic<br>74%) |           | Evenly Divided (4<br>and Case |        | More Casual Participants<br>(56-74%) | Mos tly Casual<br>Participants (greater<br>than 75%) |