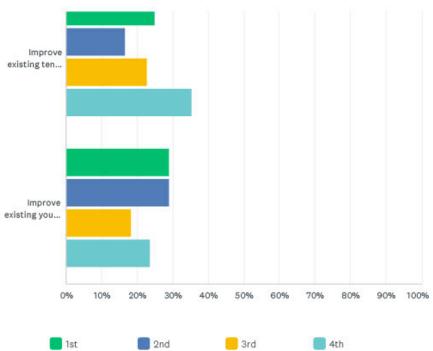

ting swimming pools                                                                                           | 7.06%<br>73       | 23.40%<br>242 | 26.89%<br>278          | 42.65%<br>441      | 1,034 |
| Improve existing tennis court facilities                                                                                  | 13.91%<br>143     | 33.27%<br>342 | 28.70%<br>295          | 24.12%<br>248      | 1,028 |
| Improve existing youth sports fields                                                                                      | 7.19%<br>73       | 28.37%<br>288 | 32.71%<br>332          | 31.72%<br>322      | 1,015 |

55 / 67





#### Indy Parks Community Survey

### Q18 Which FOUR actions would you be MOST WILLING to fund?











57 / 67



58 / 67











59 / 67













|                                                                                                                           | 1ST           | 2ND           | 3RD           | 4TH          | TOTAL |
|---------------------------------------------------------------------------------------------------------------------------|---------------|---------------|---------------|--------------|-------|
| Acquire new park land                                                                                                     | 47.13%<br>164 | 20.69%<br>72  | 16.67%<br>58  | 15.52%<br>54 | 348   |
| Close underutilized swimming pools                                                                                        | 24.00%<br>12  | 26.00%<br>13  | 24.00%<br>12  | 26.00%<br>13 | 50    |
| Deve