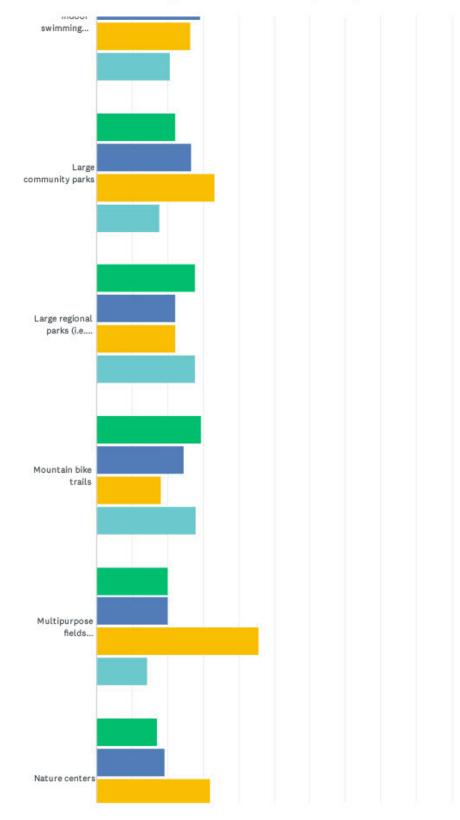

## PARTICIPATION LEVELS

|                                       | Nationa                        | l Core vs C | asual Particip           | atory Tre | nds - General                 | Sports |                                      |                                                      |
|---------------------------------------|--------------------------------|-------------|--------------------------|-----------|-------------------------------|--------|--------------------------------------|------------------------------------------------------|
| A sale da .                           |                                |             | Participation            | n Levels  |                               |        | % Ch                                 | ange                                                 |
| Activity                              | 2016                           | 5           | 2020                     | )         | 202:                          | ı      | 5-Year Trend                         | 1-Year Trend                                         |
|                                       | #                              | %           | #                        | %         | #                             | %      | 5- fear Frend                        | 1- Year Trend                                        |
| Basketball                            | 22,343                         | 100%        | 27,753                   | 100%      | 27,135                        | 100%   | 21.4%                                | -2.2%                                                |
| Casual (1-12 times)                   | 7,486                          | 34%         | 11,962                   | 43%       | 11,019                        | 41%    | 47.2%                                | -7.9%                                                |
| Core (13+ times)                      | 14,857                         | 66%         | 15,791                   | 57%       | 16,019                        | 59%    | 7.8%                                 | 1.4%                                                 |
| Golf (9 or 18-Hole Course)            | 23,815                         | 100%        | 24,804                   | 100%      | 25,111                        | 100%   | 5.4%                                 | 1.2%                                                 |
| Tennis                                | 18,079                         | 100%        | 21,642                   | 100%      | 22,617                        | 100%   | 25.1%                                | 4.5%                                                 |
| Baseball                              | 14,760                         | 100%        | 15,731                   | 100%      | 15,587                        | 100%   | 5.6%                                 | -0.9%                                                |
| Casual (1-12 times)                   | 5,673                          | 38%         | 8,089                    | 51%       | 7,392                         | 47%    | 30.3%                                | -8.6%                                                |
| Core (13+ times)                      | 9,087                          | 62%         | 7,643                    | 49%       | 8,195                         | 53%    | -9.8%                                | 7.2%                                                 |
| Soccer (Outdoor)                      | 11,932                         | 100%        | 12,444                   | 100%      | 12,556                        | 100%   | 5.2%                                 | 0.9%                                                 |
| Casual (1-25 times)                   | 6,342                          | 53%         | 8,360                    | 67%       | 7,586                         | 60%    | 19.6%                                | -9.3%                                                |
| Core (26+ times)                      | 5,590                          | 47%         | 4,084                    | 33%       | 4,970                         | 40%    | -11.1%                               | 21.7%                                                |
| Softball (Slow Pitch)                 | 7,690                          | 100%        | 6,349                    | 100%      | 6,008                         | 100%   | -21.9%                               | -5.4%                                                |
| Casual (1-12 times)                   | 3,377                          | 44%         | 2,753                    | 43%       | 2,729                         | 45%    | -19.2%                               | -0.9%                                                |
| Core (13+ times)                      | 4,314                          | 56%         | 3,596                    | 57%       | 3,279                         | 55%    | -24.0%                               | -8.8%                                                |
| Football (Flag)                       | 6,173                          | 123%        | 7,001                    | 121%      | 6,889                         | 123%   | 11.6%                                | -1.6%                                                |
| Casual (1-12 times)                   | 3,249                          | 53%         | 4,287                    | 61%       | 4,137                         | 60%    | 27.3%                                | -3.5%                                                |
| Core (13+ times)                      | 2,924                          | 47%         | 2,714                    | 39%       | 2,752                         | 40%    | -5.9%                                | 1.4%                                                 |
| Core Age 6 to 17 (13+ times)          | 1,401                          | 23%         | 1,446                    | 21%       | 1,574                         | 23%    | 12.3%                                | 8.9%                                                 |
| Volleyball (Court)                    | 6,216                          | 100%        | 5,410                    | 100%      | 5,849                         | 100%   | -5.9%                                | 8.1%                                                 |
| Casual (1-12 times)                   | 2,852                          | 46%         | 2,204                    | 41%       | 2,465                         | 42%    | -13.6%                               | 11.8%                                                |
| Core (13+ times)                      | 3,364                          | 54%         | 3,206                    | 59%       | 3,384                         | 58%    | 0.6%                                 | 5.6%                                                 |
| Badminton                             | 7,354                          | 100%        | 5,862                    | 100%      | 6,061                         | 100%   | -17.6%                               | 3.4%                                                 |
| Casual (1-12 times)                   | 5,285                          | 72%         | 4,129                    | 70%       | 4,251                         | 70%    | -19.6%                               | 3.0%                                                 |
| Core (13+ times)                      | 2,069                          | 28%         | 1,733                    | 30%       | 1,810                         | 30%    | -12.5%                               | 4.4%                                                 |
| Football (Touch)                      | 5,686                          | 100%        | 4,846                    | 100%      | 4,884                         | 100%   | -14.1%                               | 0.8%                                                 |
| Casual (1-12 times)                   | 3,304                          | 58%         | 2,990                    | 62%       | 3,171                         | 65%    | -4.0%                                | 6.1%                                                 |
| Core (13+ times)                      | 2,383                          | 42%         | 1,856                    | 38%       | 1,713                         | 35%    | -28.1%                               | -7.7%                                                |
| Soccer (Indoor)                       | 5,117                          | 100%        | 5,440                    | 100%      | 5,408                         | 100%   | 5.7%                                 | -0.6%                                                |
| Casual (1-12 times)                   | 2,347                          | 46%         | 3,377                    | 62%       | 3,054                         | 56%    | 30.1%                                | -9.6%                                                |
| Core(13+ times)                       | 2,770                          | 54%         | 2,063                    | 38%       | 2,354                         | 44%    | -15.0%                               | 14.1%                                                |
| Football (Tackle)                     | 5,481                          | 146%        | 5,054                    | 144%      | 5,228                         | 140%   | -4.6%                                | 3.4%                                                 |
| Casual (1-25 times)                   | 2,242                          | 41%         | 2,390                    | 47%       | 2,642                         | 51%    | 17.8%                                | 10.5%                                                |
| Core(26+ times)                       | 3,240                          | 59%         | 2,665                    | 53%       | 2,586                         | 49%    | -20.2%                               | -3.0%                                                |
| Core Age 6 to 17 (26+ times)          | 2,543                          | 46%         | 2,226                    | 44%       | 2,110                         | 40%    | -17.0%                               | -5.2%                                                |
| Gymnastics                            | 5,381                          | 100%        | 3,848                    | 100%      | 4,268                         | 100%   | -20.7%                               | 10.9%                                                |
| Casual (1-49 times)                   | 3,580                          | 67%         | 2,438                    | 63%       | 2,787                         | 65%    | -22.2%                               | 14.3%                                                |
| Core (50+ times)                      | 1,800                          | 33%         | 1,410                    | 37%       | 1,482                         | 35%    | -17.7%                               | 5.1%                                                 |
| Volleyball (Sand/Beach)               | 5,489                          | 100%        | 4,320                    | 100%      | 4,184                         | 100%   | -23.8%                               | -3.1%                                                |
| Casual (1-12 times)                   | 3,989                          | 73%         | 3,105                    | 72%       | 2,918                         | 70%    | -26.8%                               | -6.0%                                                |
| Core(13+ times)                       | 1,500                          | 27%         | 1,215                    | 28%       | 1,265                         | 30%    | -15.7%                               | 4.1%                                                 |
| Track and Field                       | 4,116                          | 100%        | 3,636                    | 100%      | 3,587                         | 100%   | -12.9%                               | -1.3%                                                |
| Casual (1-25 times)                   | 1,961                          | 48%         | 1,589                    | 44%       | 1,712                         | 48%    | -12.7%                               | 7.7%                                                 |
| Core (26+ times)                      | 2,155                          | 52%         | 2,046                    | 56%       | 1,875                         | 52%    | -13.0%                               | -8.4%                                                |
| NOTE: Participation figures are in 00 |                                |             |                          |           | -,=-                          |        |                                      |                                                      |
| Participation Growth/Decline          | Large Inco                     | ease        | Moderate In<br>(0% to 2  | crease    | Moderate De<br>(0% to -2      |        | Large Decrease<br>(less than -25%)   |                                                      |
| Core vs Casual Distribution           | Mostly Core Pa<br>(greater tha |             | More Core Partic<br>74%) |           | Evenly Divided (4<br>and Case |        | More Casual Participants<br>(56-74%) | Mos tly Casual<br>Participants (greater<br>than 75%) |