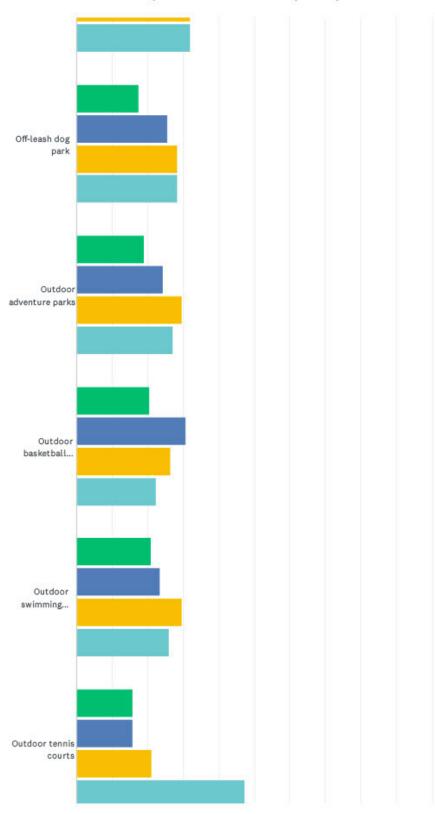

## PARTICIPATION LEVELS

|                                       | Nationa                        | l Core vs C | asual Particip           | atory Tre | nds - General                 | Sports |                                      |                                                      |
|---------------------------------------|--------------------------------|-------------|--------------------------|-----------|-------------------------------|--------|--------------------------------------|------------------------------------------------------|
| A sale da .                           |                                |             | Participation            | n Levels  |                               |        | % Ch                                 | ange                                                 |
| Activity                              | 2016                           | 5           | 2020                     | )         | 202:                          | ı      | 5-Year Trend                         | 1-Year Trend                                         |
|                                       | #                              | %           | #                        | %         | #                             | %      | 5- fear Frend                        | 1- Year Trend                                        |
| Basketball                            | 22,343                         | 100%        | 27,753                   | 100%      | 27,135                        | 100%   | 21.4%                                | -2.2%                                                |
| Casual (1-12 times)                   | 7,486                          | 34%         | 11,962                   | 43%       | 11,019                        | 41%    | 47.2%                                | -7.9%                                                |
| Core (13+ times)                      | 14,857                         | 66%         | 15,791                   | 57%       | 16,019                        | 59%    | 7.8%                                 | 1.4%                                                 |
| Golf (9 or 18-Hole Course)            | 23,815                         | 100%        | 24,804                   | 100%      | 25,111                        | 100%   | 5.4%                                 | 1.2%                                                 |
| Tennis                                | 18,079                         | 100%        | 21,642                   | 100%      | 22,617                        | 100%   | 25.1%                                | 4.5%                                                 |
| Baseball                              | 14,760                         | 100%        | 15,731                   | 100%      | 15,587                        | 100%   | 5.6%                                 | -0.9%                                                |
| Casual (1-12 times)                   | 5,673                          | 38%         | 8,089                    | 51%       | 7,392                         | 47%    | 30.3%                                | -8.6%                                                |
| Core (13+ times)                      | 9,087                          | 62%         | 7,643                    | 49%       | 8,195                         | 53%    | -9.8%                                | 7.2%                                                 |
| Soccer (Outdoor)                      | 11,932                         | 100%        | 12,444                   | 100%      | 12,556                        | 100%   | 5.2%                                 | 0.9%                                                 |
| Casual (1-25 times)                   | 6,342                          | 53%         | 8,360                    | 67%       | 7,586                         | 60%    | 19.6%                                | -9.3%                                                |
| Core (26+ times)                      | 5,590                          | 47%         | 4,084                    | 33%       | 4,970                         | 40%    | -11.1%                               | 21.7%                                                |
| Softball (Slow Pitch)                 | 7,690                          | 100%        | 6,349                    | 100%      | 6,008                         | 100%   | -21.9%                               | -5.4%                                                |
| Casual (1-12 times)                   | 3,377                          | 44%         | 2,753                    | 43%       | 2,729                         | 45%    | -19.2%                               | -0.9%                                                |
| Core (13+ times)                      | 4,314                          | 56%         | 3,596                    | 57%       | 3,279                         | 55%    | -24.0%                               | -8.8%                                                |
| Football (Flag)                       | 6,173                          | 123%        | 7,001                    | 121%      | 6,889                         | 123%   | 11.6%                                | -1.6%                                                |
| Casual (1-12 times)                   | 3,249                          | 53%         | 4,287                    | 61%       | 4,137                         | 60%    | 27.3%                                | -3.5%                                                |
| Core (13+ times)                      | 2,924                          | 47%         | 2,714                    | 39%       | 2,752                         | 40%    | -5.9%                                | 1.4%                                                 |
| Core Age 6 to 17 (13+ times)          | 1,401                          | 23%         | 1,446                    | 21%       | 1,574                         | 23%    | 12.3%                                | 8.9%                                                 |
| Volleyball (Court)                    | 6,216                          | 100%        | 5,410                    | 100%      | 5,849                         | 100%   | -5.9%                                | 8.1%                                                 |
| Casual (1-12 times)                   | 2,852                          | 46%         | 2,204                    | 41%       | 2,465                         | 42%    | -13.6%                               | 11.8%                                                |
| Core (13+ times)                      | 3,364                          | 54%         | 3,206                    | 59%       | 3,384                         | 58%    | 0.6%                                 | 5.6%                                                 |
| Badminton                             | 7,354                          | 100%        | 5,862                    | 100%      | 6,061                         | 100%   | -17.6%                               | 3.4%                                                 |
| Casual (1-12 times)                   | 5,285                          | 72%         | 4,129                    | 70%       | 4,251                         | 70%    | -19.6%                               | 3.0%                                                 |
| Core (13+ times)                      | 2,069                          | 28%         | 1,733                    | 30%       | 1,810                         | 30%    | -12.5%                               | 4.4%                                                 |
| Football (Touch)                      | 5,686                          | 100%        | 4,846                    | 100%      | 4,884                         | 100%   | -14.1%                               | 0.8%                                                 |
| Casual (1-12 times)                   | 3,304                          | 58%         | 2,990                    | 62%       | 3,171                         | 65%    | -4.0%                                | 6.1%                                                 |
| Core (13+ times)                      | 2,383                          | 42%         | 1,856                    | 38%       | 1,713                         | 35%    | -28.1%                               | -7.7%                                                |
| Soccer (Indoor)                       | 5,117                          | 100%        | 5,440                    | 100%      | 5,408                         | 100%   | 5.7%                                 | -0.6%                                                |
| Casual (1-12 times)                   | 2,347                          | 46%         | 3,377                    | 62%       | 3,054                         | 56%    | 30.1%                                | -9.6%                                                |
| Core(13+ times)                       | 2,770                          | 54%         | 2,063                    | 38%       | 2,354                         | 44%    | -15.0%                               | 14.1%                                                |
| Football (Tackle)                     | 5,481                          | 146%        | 5,054                    | 144%      | 5,228                         | 140%   | -4.6%                                | 3.4%                                                 |
| Casual (1-25 times)                   | 2,242                          | 41%         | 2,390                    | 47%       | 2,642                         | 51%    | 17.8%                                | 10.5%                                                |
| Core(26+ times)                       | 3,240                          | 59%         | 2,665                    | 53%       | 2,586                         | 49%    | -20.2%                               | -3.0%                                                |
| Core Age 6 to 17 (26+ times)          | 2,543                          | 46%         | 2,226                    | 44%       | 2,110                         | 40%    | -17.0%                               | -5.2%                                                |
| Gymnastics                            | 5,381                          | 100%        | 3,848                    | 100%      | 4,268                         | 100%   | -20.7%                               | 10.9%                                                |
| Casual (1-49 times)                   | 3,580                          | 67%         | 2,438                    | 63%       | 2,787                         | 65%    | -22.2%                               | 14.3%                                                |
| Core (50+ times)                      | 1,800                          | 33%         | 1,410                    | 37%       | 1,482                         | 35%    | -17.7%                               | 5.1%                                                 |
| Volleyball (Sand/Beach)               | 5,489                          | 100%        | 4,320                    | 100%      | 4,184                         | 100%   | -23.8%                               | -3.1%                                                |
| Casual (1-12 times)                   | 3,989                          | 73%         | 3,105                    | 72%       | 2,918                         | 70%    | -26.8%                               | -6.0%                                                |
| Core(13+ times)                       | 1,500                          | 27%         | 1,215                    | 28%       | 1,265                         | 30%    | -15.7%                               | 4.1%                                                 |
| Track and Field                       | 4,116                          | 100%        | 3,636                    | 100%      | 3,587                         | 100%   | -12.9%                               | -1.3%                                                |
| Casual (1-25 times)                   | 1,961                          | 48%         | 1,589                    | 44%       | 1,712                         | 48%    | -12.7%                               | 7.7%                                                 |
| Core (26+ times)                      | 2,155                          | 52%         | 2,046                    | 56%       | 1,875                         | 52%    | -13.0%                               | -8.4%                                                |
| NOTE: Participation figures are in 00 |                                |             |                          |           | -,=-                          |        |                                      |                                                      |
| Participation Growth/Decline          | Large Inco                     | ease        | Moderate In<br>(0% to 2  | crease    | Moderate De<br>(0% to -2      |        | Large Decrease<br>(less than -25%)   |                                                      |
| Core vs Casual Distribution           | Mostly Core Pa<br>(greater tha |             | More Core Partic<br>74%) |           | Evenly Divided (4<br>and Case |        | More Casual Participants<br>(56-74%) | Mos tly Casual<br>Participants (greater<br>than 75%) |