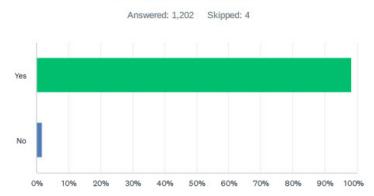

|           |     |
|                                     |           |     |







## **COMMUNITY SURVEY CHARTS**

Indy Parks Community Survey

## Q1 Have you or members of your household visited any Indy Parks during the past 12 months?



| ANSWER CHOICES | RESPONSES |       |
|----------------|-----------|-------|
| Yes            | 98.25%    | 1,181 |
| No             | 1.75%     | 21    |
| TOTAL          |           | 1,202 |

1/67

Indy Parks Community Survey

Q2 From the following list, please check ALL the Indy Parks facilities you or members of your household have used or visited over the past 12 months.













## **COMMUNITY SURVEY CHARTS**

Indy Parks Community Survey

## Q1 Have you or members of your household visited any Indy Parks during the past 12 months?



| ANSWER CHOICES | RESPONSES |       |
|----------------|-----------|-------|
| Yes            | 98.25%    | 1,181 |
| No             | 1.75%     | 21    |
| TOTAL          |           | 1,202 |

1/67





### Indy Parks Community Survey

# Q2 From the following list, please check ALL the Indy Parks facilities you or members of your household have used or visited over the past 12 months.

Answered: 1,185 Skipped: 21









3 / 67



## INDY PARKS

## Indy Parks Community Survey

| ANSWER CHOICES                     | RESPONSES |     |
|------------------------------------|-----------|-----|
| Nature trails                      | 69.03%    | 818 |
| Walking and biking trails          | 68.10%    | 807 |
| Playgrounds                        | 41.60%    | 493 |
| Picnic areas/shelter