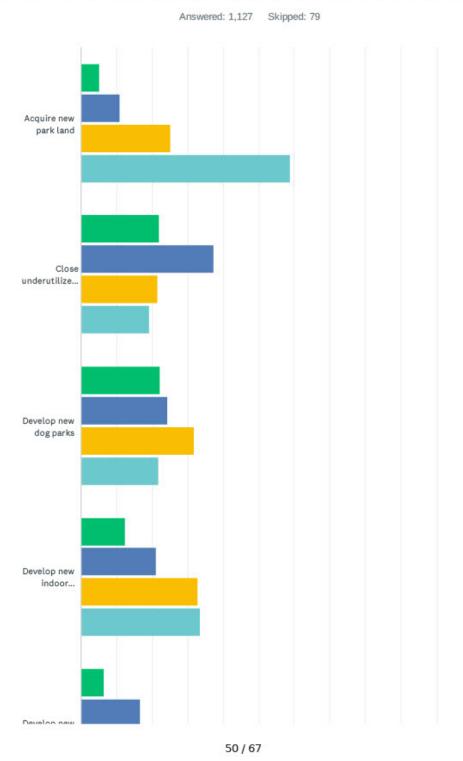

ify)                      | 6.98%     | 71  |
| Total Respondents: 1,017                    |           |     |





# Q16 Please rate your level of satisfaction with the overall value your household receives from Indy Parks.



| ANSWER CHOICES        | RESPONSES |       |
|-----------------------|-----------|-------|
| Very Satisfied        | 19.25%    | 216   |
| Somewhat Dissatisfied | 11.41%    | 128   |
| Neutral               | 25.49%    | 286   |
| Somewhat Satisfied    | 39.48%    | 443   |
| Very Dissatisfied     | 4.37%     | 49    |
| TOTAL                 |           | 1,122 |

49 / 67





#### Indy Parks Community Survey

# Q17 Please indicate your level of support for each of the following potential actions Indy Parks could take to improve the parks and recreation system.









51/67



52 / 67









53 / 67















|                                                                                                                           | NOT<br>SUPPORTIVE | NOT<br>SURE   | SOMEWHAT<br>SUPPORTIVE | VERY<br>SUPPORTIVE | TOTAL |
|---------------------------------------------------------------------------------------------------------------------------|-------------------|---------------|------------------------|--------------------|-------|
| Acquire new park land                                                                                                     | 5.08%<br>54       | 10.83%<br>115 | 25.24%<br>268          | 58.85%<br>625      | 1,062 |
| Close underutilized swimming pools