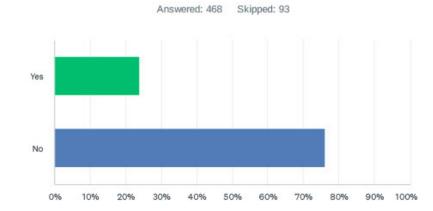

| 34         | 1,645 |           | 48  |
| Total Respondents: 534 |                |            |       |           |     |

31/34

## Indy Parks - Youth Community Survey

## Q14 What is your gender identity?

Answered: 493 Skipped: 68



| RESPONSES |                                    |
|-----------|------------------------------------|
| 5.07%     | 25                                 |
| 45.44%    | 224                                |
| 43.61%    | 215                                |
| 2.84%     | 14                                 |
| 3.04%     | 15                                 |
|           | 493                                |
|           | 5.07%<br>45.44%<br>43.61%<br>2.84% |

32 / 34

47 8







## Q15 Are you or members of your household of Hispanic or Latin ancestry?



| ANSWER CHOICES | RESPONSES |     |
|----------------|-----------|-----|
| Yes            | 23.93%    | 112 |
| No             | 76.07%    | 356 |
| TOTAL          |           | 468 |

### Indy Parks - Youth Community Survey

## Q16 Which of the following best describes your race/ethnicity? (Check all that apply)



| ANSWER CHOICES                      | RESPONSES |     |
|-------------------------------------|-----------|-----|
| Prefer not to answer                | 16.27%    | 76  |
| African American/Black              | 23.34%    | 109 |
| American Indian/Alaskan Native      | 2.36%     | 11  |
| Asian                               | 4.07%     | 19  |
| Native Hawaiian of Pacific Islander | 1.93%     | 9   |
| White/Caucasian                     | 47.54%    | 222 |
| Some Other Ra