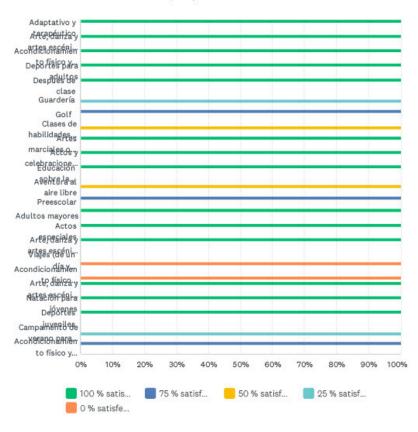

## PARTICIPATION LEVELS

|                                       | Nationa                        | l Core vs C | asual Particip           | atory Tre | nds - General                 | Sports |                                      |                                                      |
|---------------------------------------|--------------------------------|-------------|--------------------------|-----------|-------------------------------|--------|--------------------------------------|------------------------------------------------------|
| A sale da .                           |                                |             | Participation            | n Levels  |                               |        | % Ch                                 | ange                                                 |
| Activity                              | 2016                           | 5           | 2020                     | )         | 202:                          | ı      | 5-Year Trend                         | 1-Year Trend                                         |
|                                       | #                              | %           | #                        | %         | #                             | %      | 5- fear Frend                        | 1- Year Trend                                        |
| Basketball                            | 22,343                         | 100%        | 27,753                   | 100%      | 27,135                        | 100%   | 21.4%                                | -2.2%                                                |
| Casual (1-12 times)                   | 7,486                          | 34%         | 11,962                   | 43%       | 11,019                        | 41%    | 47.2%                                | -7.9%                                                |
| Core (13+ times)                      | 14,857                         | 66%         | 15,791                   | 57%       | 16,019                        | 59%    | 7.8%                                 | 1.4%                                                 |
| Golf (9 or 18-Hole Course)            | 23,815                         | 100%        | 24,804                   | 100%      | 25,111                        | 100%   | 5.4%                                 | 1.2%                                                 |
| Tennis                                | 18,079                         | 100%        | 21,642                   | 100%      | 22,617                        | 100%   | 25.1%                                | 4.5%                                                 |
| Baseball                              | 14,760                         | 100%        | 15,731                   | 100%      | 15,587                        | 100%   | 5.6%                                 | -0.9%                                                |
| Casual (1-12 times)                   | 5,673                          | 38%         | 8,089                    | 51%       | 7,392                         | 47%    | 30.3%                                | -8.6%                                                |
| Core (13+ times)                      | 9,087                          | 62%         | 7,643                    | 49%       | 8,195                         | 53%    | -9.8%                                | 7.2%                                                 |
| Soccer (Outdoor)                      | 11,932                         | 100%        | 12,444                   | 100%      | 12,556                        | 100%   | 5.2%                                 | 0.9%                                                 |
| Casual (1-25 times)                   | 6,342                          | 53%         | 8,360                    | 67%       | 7,586                         | 60%    | 19.6%                                | -9.3%                                                |
| Core (26+ times)                      | 5,590                          | 47%         | 4,084                    | 33%       | 4,970                         | 40%    | -11.1%                               | 21.7%                                                |
| Softball (Slow Pitch)                 | 7,690                          | 100%        | 6,349                    | 100%      | 6,008                         | 100%   | -21.9%                               | -5.4%                                                |
| Casual (1-12 times)                   | 3,377                          | 44%         | 2,753                    | 43%       | 2,729                         | 45%    | -19.2%                               | -0.9%                                                |
| Core (13+ times)                      | 4,314                          | 56%         | 3,596                    | 57%       | 3,279                         | 55%    | -24.0%                               | -8.8%                                                |
| Football (Flag)                       | 6,173                          | 123%        | 7,001                    | 121%      | 6,889                         | 123%   | 11.6%                                | -1.6%                                                |
| Casual (1-12 times)                   | 3,249                          | 53%         | 4,287                    | 61%       | 4,137                         | 60%    | 27.3%                                | -3.5%                                                |
| Core (13+ times)                      | 2,924                          | 47%         | 2,714                    | 39%       | 2,752                         | 40%    | -5.9%                                | 1.4%                                                 |
| Core Age 6 to 17 (13+ times)          | 1,401                          | 23%         | 1,446                    | 21%       | 1,574                         | 23%    | 12.3%                                | 8.9%                                                 |
| Volleyball (Court)                    | 6,216                          | 100%        | 5,410                    | 100%      | 5,849                         | 100%   | -5.9%                                | 8.1%                                                 |
| Casual (1-12 times)                   | 2,852                          | 46%         | 2,204                    | 41%       | 2,465                         | 42%    | -13.6%                               | 11.8%                                                |
| Core (13+ times)                      | 3,364                          | 54%         | 3,206                    | 59%       | 3,384                         | 58%    | 0.6%                                 | 5.6%                                                 |
| Badminton                             | 7,354                          | 100%        | 5,862                    | 100%      | 6,061                         | 100%   | -17.6%                               | 3.4%                                                 |
| Casual (1-12 times)                   | 5,285                          | 72%         | 4,129                    | 70%       | 4,251                         | 70%    | -19.6%                               | 3.0%                                                 |
| Core (13+ times)                      | 2,069                          | 28%         | 1,733                    | 30%       | 1,810                         | 30%    | -12.5%                               | 4.4%                                                 |
| Football (Touch)                      | 5,686                          | 100%        | 4,846                    | 100%      | 4,884                         | 100%   | -14.1%                               | 0.8%                                                 |
| Casual (1-12 times)                   | 3,304                          | 58%         | 2,990                    | 62%       | 3,171                         | 65%    | -4.0%                                | 6.1%                                                 |
| Core (13+ times)                      | 2,383                          | 42%         | 1,856                    | 38%       | 1,713                         | 35%    | -28.1%                               | -7.7%                                                |
| Soccer (Indoor)                       | 5,117                          | 100%        | 5,440                    | 100%      | 5,408                         | 100%   | 5.7%                                 | -0.6%                                                |
| Casual (1-12 times)                   | 2,347                          | 46%         | 3,377                    | 62%       | 3,054                         | 56%    | 30.1%                                | -9.6%                                                |
| Core(13+ times)                       | 2,770                          | 54%         | 2,063                    | 38%       | 2,354                         | 44%    | -15.0%                               | 14.1%                                                |
| Football (Tackle)                     | 5,481                          | 146%        | 5,054                    | 144%      | 5,228                         | 140%   | -4.6%                                | 3.4%                                                 |
| Casual (1-25 times)                   | 2,242                          | 41%         | 2,390                    | 47%       | 2,642                         | 51%    | 17.8%                                | 10.5%                                                |
| Core(26+ times)                       | 3,240                          | 59%         | 2,665                    | 53%       | 2,586                         | 49%    | -20.2%                               | -3.0%                                                |
| Core Age 6 to 17 (26+ times)          | 2,543                          | 46%         | 2,226                    | 44%       | 2,110                         | 40%    | -17.0%                               | -5.2%                                                |
| Gymnastics                            | 5,381                          | 100%        | 3,848                    | 100%      | 4,268                         | 100%   | -20.7%                               | 10.9%                                                |
| Casual (1-49 times)                   | 3,580                          | 67%         | 2,438                    | 63%       | 2,787                         | 65%    | -22.2%                               | 14.3%                                                |
| Core (50+ times)                      | 1,800                          | 33%         | 1,410                    | 37%       | 1,482                         | 35%    | -17.7%                               | 5.1%                                                 |
| Volleyball (Sand/Beach)               | 5,489                          | 100%        | 4,320                    | 100%      | 4,184                         | 100%   | -23.8%                               | -3.1%                                                |
| Casual (1-12 times)                   | 3,989                          | 73%         | 3,105                    | 72%       | 2,918                         | 70%    | -26.8%                               | -6.0%                                                |
| Core(13+ times)                       | 1,500                          | 27%         | 1,215                    | 28%       | 1,265                         | 30%    | -15.7%                               | 4.1%                                                 |
| Track and Field                       | 4,116                          | 100%        | 3,636                    | 100%      | 3,587                         | 100%   | -12.9%                               | -1.3%                                                |
| Casual (1-25 times)                   | 1,961                          | 48%         | 1,589                    | 44%       | 1,712                         | 48%    | -12.7%                               | 7.7%                                                 |
| Core (26+ times)                      | 2,155                          | 52%         | 2,046                    | 56%       | 1,875                         | 52%    | -13.0%                               | -8.4%                                                |
| NOTE: Participation figures are in 00 |                                |             |                          |           | -,=-                          |        |                                      |                                                      |
| Participation Growth/Decline          | Large Inco                     | ease        | Moderate In<br>(0% to 2  | crease    | Moderate De<br>(0% to -2      |        | Large Decrease<br>(less than -25%)   |                                                      |
| Core vs Casual Distribution           | Mostly Core Pa<br>(greater tha |             | More Core Partic<br>74%) |           | Evenly Divided (4<br>and Case |        | More Casual Participants<br>(56-74%) | Mos tly Casual<br>Participants (greater<br>than 75%) |