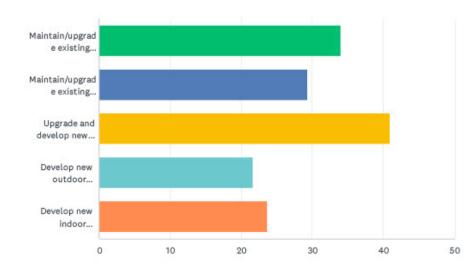

| 29.22%<br>45  | 21.43%<br>33  | 15.58%<br>24  | 33.77%<br>52 | 154   |
| Improve existing tennis court facilities                                                                                  | 25.00%<br>12  | 16.67%<br>8   | 22.92%<br>11  | 35.42%<br>17 | 48    |
| Improve existing youth sports fields                                                                                      | 28.95%        | 28.95%<br>33  | 18.42%<br>21  | 23.68%       | 114   |

61/67





#### Indy Parks Community Survey

Q19 If an additional \$100 were available for parks and recreation facilities in Indianapolis, how would you allocate the funds among the categories listed below? [Please be sure that your allocation adds up to \$100.]





| ANSWER CHOICES                                                                                | AVERAGE<br>NUMBER | TOTAL<br>NUMBER | RESPONSES |
|-----------------------------------------------------------------------------------------------|-------------------|-----------------|-----------|
| Maintain/upgrade existing outdoor facilities (small/large parks, pools, sports fields, etc.)  | 34                | 22,349          | 657       |
| Maintain/upgrade existing indoor facilities (community centers, pools/ice rinks, etc.)        | 29                | 17,010          | 580       |
| Upgrade and develop new walking, biking and nature trails                                     | 41                | 28,871          | 706       |
| Develop new outdoor facilities (sports fields, family aq