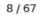

## PARTICIPATION LEVELS

|                                       | Nationa                        | l Core vs C | asual Particip           | atory Tre | nds - General                 | Sports |                                      |                                                      |
|---------------------------------------|--------------------------------|-------------|--------------------------|-----------|-------------------------------|--------|--------------------------------------|------------------------------------------------------|
| A sale da .                           |                                |             | Participation            | n Levels  |                               |        | % Ch                                 | ange                                                 |
| Activity                              | 2016                           | 5           | 2020                     | )         | 202:                          | ı      | 5-Year Trend                         | 1-Year Trend                                         |
|                                       | #                              | %           | #                        | %         | #                             | %      | 5- fear Frend                        | 1- Year Trend                                        |
| Basketball                            | 22,343                         | 100%        | 27,753                   | 100%      | 27,135                        | 100%   | 21.4%                                | -2.2%                                                |
| Casual (1-12 times)                   | 7,486                          | 34%         | 11,962                   | 43%       | 11,019                        | 41%    | 47.2%                                | -7.9%                                                |
| Core (13+ times)                      | 14,857                         | 66%         | 15,791                   | 57%       | 16,019                        | 59%    | 7.8%                                 | 1.4%                                                 |
| Golf (9 or 18-Hole Course)            | 23,815                         | 100%        | 24,804                   | 100%      | 25,111                        | 100%   | 5.4%                                 | 1.2%                                                 |
| Tennis                                | 18,079                         | 100%        | 21,642                   | 100%      | 22,617                        | 100%   | 25.1%                                | 4.5%                                                 |
| Baseball                              | 14,760                         | 100%        | 15,731                   | 100%      | 15,587                        | 100%   | 5.6%                                 | -0.9%                                                |
| Casual (1-12 times)                   | 5,673                          | 38%         | 8,089                    | 51%       | 7,392                         | 47%    | 30.3%                                | -8.6%                                                |
| Core (13+ times)                      | 9,087                          | 62%         | 7,643                    | 49%       | 8,195                         | 53%    | -9.8%                                | 7.2%                                                 |
| Soccer (Outdoor)                      | 11,932                         | 100%        | 12,444                   | 100%      | 12,556                        | 100%   | 5.2%                                 | 0.9%                                                 |
| Casual (1-25 times)                   | 6,342                          | 53%         | 8,360                    | 67%       | 7,586                         | 60%    | 19.6%                                | -9.3%                                                |
| Core (26+ times)                      | 5,590                          | 47%         | 4,084                    | 33%       | 4,970                         | 40%    | -11.1%                               | 21.7%                                                |
| Softball (Slow Pitch)                 | 7,690                          | 100%        | 6,349                    | 100%      | 6,008                         | 100%   | -21.9%                               | -5.4%                                                |
| Casual (1-12 times)                   | 3,377                          | 44%         | 2,753                    | 43%       | 2,729                         | 45%    | -19.2%                               | -0.9%                                                |
| Core (13+ times)                      | 4,314                          | 56%         | 3,596                    | 57%       | 3,279                         | 55%    | -24.0%                               | -8.8%                                                |
| Football (Flag)                       | 6,173                          | 123%        | 7,001                    | 121%      | 6,889                         | 123%   | 11.6%                                | -1.6%                                                |
| Casual (1-12 times)                   | 3,249                          | 53%         | 4,287                    | 61%       | 4,137                         | 60%    | 27.3%                                | -3.5%                                                |
| Core (13+ times)                      | 2,924                          | 47%         | 2,714                    | 39%       | 2,752                         | 40%    | -5.9%                                | 1.4%                                                 |
| Core Age 6 to 17 (13+ times)          | 1,401                          | 23%         | 1,446                    | 21%       | 1,574                         | 23%    | 12.3%                                | 8.9%                                                 |
| Volleyball (Court)                    | 6,216                          | 100%        | 5,410                    | 100%      | 5,849                         | 100%   | -5.9%                                | 8.1%                                                 |
| Casual (1-12 times)                   | 2,852                          | 46%         | 2,204                    | 41%       | 2,465                         | 42%    | -13.6%                               | 11.8%                                                |
| Core (13+ times)                      | 3,364                          | 54%         | 3,206                    | 59%       | 3,384                         | 58%    | 0.6%                                 | 5.6%                                                 |
| Badminton                             | 7,354                          | 100%        | 5,862                    | 100%      | 6,061                         | 100%   | -17.6%                               | 3.4%                                                 |
| Casual (1-12 times)                   | 5,285                          | 72%         | 4,129                    | 70%       | 4,251                         | 70%    | -19.6%                               | 3.0%                                                 |
| Core (13+ times)                      | 2,069                          | 28%         | 1,733                    | 30%       | 1,810                         | 30%    | -12.5%                               | 4.4%                                                 |
| Football (Touch)                      | 5,686                          | 100%        | 4,846                    | 100%      | 4,884                         | 100%   | -14.1%                               | 0.8%                                                 |
| Casual (1-12 times)                   | 3,304                          | 58%         | 2,990                    | 62%       | 3,171                         | 65%    | -4.0%                                | 6.1%                                                 |
| Core (13+ times)                      | 2,383                          | 42%         | 1,856                    | 38%       | 1,713                         | 35%    | -28.1%                               | -7.7%                                                |
| Soccer (Indoor)                       | 5,117                          | 100%        | 5,440                    | 100%      | 5,408                         | 100%   | 5.7%                                 | -0.6%                                                |
| Casual (1-12 times)                   | 2,347                          | 46%         | 3,377                    | 62%       | 3,054                         | 56%    | 30.1%                                | -9.6%                                                |
| Core(13+ times)                       | 2,770                          | 54%         | 2,063                    | 38%       | 2,354                         | 44%    | -15.0%                               | 14.1%                                                |
| Football (Tackle)                     | 5,481                          | 146%        | 5,054                    | 144%      | 5,228                         | 140%   | -4.6%                                | 3.4%                                                 |
| Casual (1-25 times)                   | 2,242                          | 41%         | 2,390                    | 47%       | 2,642                         | 51%    | 17.8%                                | 10.5%                                                |
| Core(26+ times)                       | 3,240                          | 59%         | 2,665                    | 53%       | 2,586                         | 49%    | -20.2%                               | -3.0%                                                |
| Core Age 6 to 17 (26+ times)          | 2,543                          | 46%         | 2,226                    | 44%       | 2,110                         | 40%    | -17.0%                               | -5.2%                                                |
| Gymnastics                            | 5,381                          | 100%        | 3,848                    | 100%      | 4,268                         | 100%   | -20.7%                               | 10.9%                                                |
| Casual (1-49 times)                   | 3,580                          | 67%         | 2,438                    | 63%       | 2,787                         | 65%    | -22.2%                               | 14.3%                                                |
| Core (50+ times)                      | 1,800                          | 33%         | 1,410                    | 37%       | 1,482                         | 35%    | -17.7%                               | 5.1%                                                 |
| Volleyball (Sand/Beach)               | 5,489                          | 100%        | 4,320                    | 100%      | 4,184                         | 100%   | -23.8%                               | -3.1%                                                |
| Casual (1-12 times)                   | 3,989                          | 73%         | 3,105                    | 72%       | 2,918                         | 70%    | -26.8%                               | -6.0%                                                |
| Core(13+ times)                       | 1,500                          | 27%         | 1,215                    | 28%       | 1,265                         | 30%    | -15.7%                               | 4.1%                                                 |
| Track and Field                       | 4,116                          | 100%        | 3,636                    | 100%      | 3,587                         | 100%   | -12.9%                               | -1.3%                                                |
| Casual (1-25 times)                   | 1,961                          | 48%         | 1,589                    | 44%       | 1,712                         | 48%    | -12.7%                               | 7.7%                                                 |
| Core (26+ times)                      | 2,155                          | 52%         | 2,046                    | 56%       | 1,875                         | 52%    | -13.0%                               | -8.4%                                                |
| NOTE: Participation figures are in 00 |                                |             |                          |           | -,=-                          |        |                                      |                                                      |
| Participation Growth/Decline          | Large Inco                     | ease        | Moderate In<br>(0% to 2  | crease    | Moderate De<br>(0% to -2      |        | Large Decrease<br>(less than -25%)   |                                                      |
| Core vs Casual Distribution           | Mostly Core Pa<br>(greater tha |             | More Core Partic<br>74%) |           | Evenly Divided (4<br>and Case |        | More Casual Participants<br>(56-74%) | Mos tly Casual<br>Participants (greater<br>than 75%) |