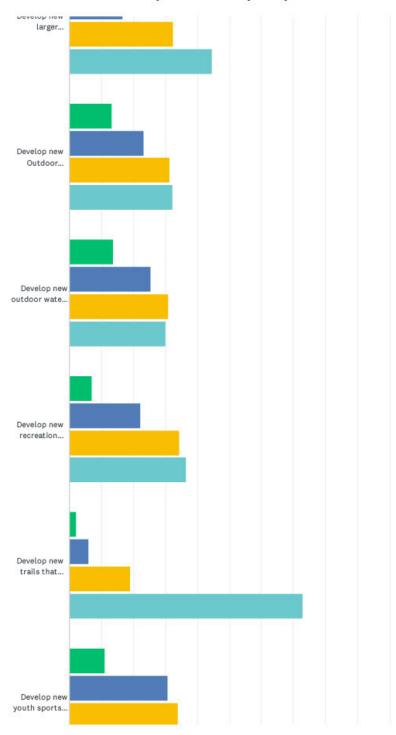

| 6.98%     | 71  |
| Total Respondents: 1,017                    |           |     |





# Q16 Please rate your level of satisfaction with the overall value your household receives from Indy Parks.



| ANSWER CHOICES        | RESPONSES |       |
|-----------------------|-----------|-------|
| Very Satisfied        | 19.25%    | 216   |
| Somewhat Dissatisfied | 11.41%    | 128   |
| Neutral               | 25.49%    | 286   |
| Somewhat Satisfied    | 39.48%    | 443   |
| Very Dissatisfied     | 4.37%     | 49    |
| TOTAL                 |           | 1,122 |

49 / 67





#### Indy Parks Community Survey

# Q17 Please indicate your level of support for each of the following potential actions Indy Parks could take to improve the parks and recreation system.









51/67



52 / 67









53 / 67















|                                                                                                                           | NOT<br>SUPPORTIVE | NOT<br>SURE   | SOMEWHAT<br>SUPPORTIVE | VERY<br>SUPPORTIVE | TOTAL |
|---------------------------------------------------------------------------------------------------------------------------|-------------------|---------------|------------------------|--------------------|-------|
| Acquire new park land                                                                                                     | 5.08%<br>54       | 10.83%<br>115 | 25.24%<br>268          | 58.85%<br>625      | 1,062 |
| Close underutilized swimming pools