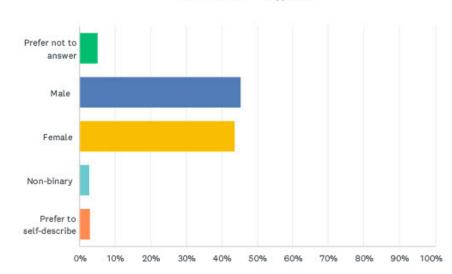

ed: 534 Skipped: 27



| ANSWER CHOICES         | AVERAGE NUMBER | TOTAL NUME | BER   | RESPONSES |     |
|------------------------|----------------|------------|-------|-----------|-----|
| Under 12               |                | 10         | 3,422 |           | 349 |
| 13-15                  |                | 13         | 1,917 |           | 143 |
| 16-18                  |                | 14         | 331   |           | 24  |
| 19-21                  |                | 11         | 112   |           | 10  |
| 21+                    |                | 34         | 1,645 |           | 48  |
| Total Respondents: 534 |                |            |       |           |     |

31/34

## Indy Parks - Youth Community Survey

## Q14 What is your gender identity?

Answered: 493 Skipped: 68



| RESPONSES |                                    |
|-----------|------------------------------------|
| 5.07%     | 25                                 |
| 45.44%    | 224                                |
| 43.61%    | 215                                |
| 2.84%     | 14                                 |
| 3.04%     | 15                                 |
|           | 493                                |
|           | 5.07%<br>45.44%<br>43.61%<br>2.84% |

32 / 34

47 8







## Q15 Are you or members of your household of Hispanic or Latin ancestry?



| ANSWER CHOICES | RESPONSES |     |
|----------------|-----------|-----|
| Yes            | 23.93%    | 112 |
| No             | 76.07%    | 356 |
| TOTAL          |           | 468 |

### Indy Parks - Youth Community Survey

## Q16 Which