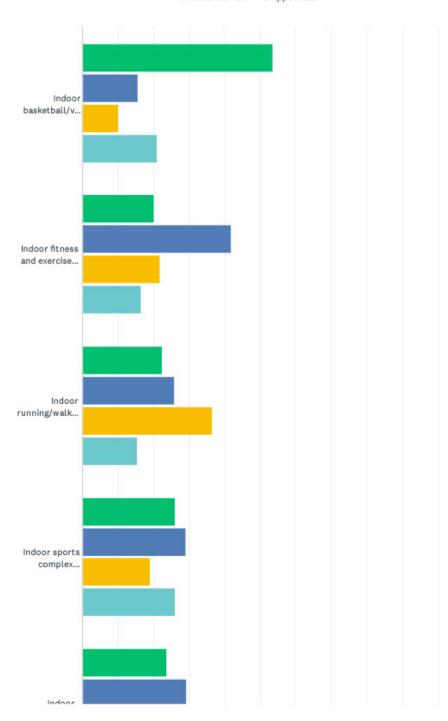

## PARTICIPATION LEVELS

|                                       | Nationa                        | l Core vs C | asual Particip           | atory Tre | nds - General                 | Sports |                                      |                                                      |
|---------------------------------------|--------------------------------|-------------|--------------------------|-----------|-------------------------------|--------|--------------------------------------|------------------------------------------------------|
| A sale da .                           |                                |             | Participation            | n Levels  |                               |        | % Ch                                 | ange                                                 |
| Activity                              | 2016                           | 5           | 2020                     | )         | 202:                          | ı      | 5-Year Trend                         | 1-Year Trend                                         |
|                                       | #                              | %           | #                        | %         | #                             | %      | 5- fear Frend                        | 1- Year Trend                                        |
| Basketball                            | 22,343                         | 100%        | 27,753                   | 100%      | 27,135                        | 100%   | 21.4%                                | -2.2%                                                |
| Casual (1-12 times)                   | 7,486                          | 34%         | 11,962                   | 43%       | 11,019                        | 41%    | 47.2%                                | -7.9%                                                |
| Core (13+ times)                      | 14,857                         | 66%         | 15,791                   | 57%       | 16,019                        | 59%    | 7.8%                                 | 1.4%                                                 |
| Golf (9 or 18-Hole Course)            | 23,815                         | 100%        | 24,804                   | 100%      | 25,111                        | 100%   | 5.4%                                 | 1.2%                                                 |
| Tennis                                | 18,079                         | 100%        | 21,642                   | 100%      | 22,617                        | 100%   | 25.1%                                | 4.5%                                                 |
| Baseball                              | 14,760                         | 100%        | 15,731                   | 100%      | 15,587                        | 100%   | 5.6%                                 | -0.9%                                                |
| Casual (1-12 times)                   | 5,673                          | 38%         | 8,089                    | 51%       | 7,392                         | 47%    | 30.3%                                | -8.6%                                                |
| Core (13+ times)                      | 9,087                          | 62%         | 7,643                    | 49%       | 8,195                         | 53%    | -9.8%                                | 7.2%                                                 |
| Soccer (Outdoor)                      | 11,932                         | 100%        | 12,444                   | 100%      | 12,556                        | 100%   | 5.2%                                 | 0.9%                                                 |
| Casual (1-25 times)                   | 6,342                          | 53%         | 8,360                    | 67%       | 7,586                         | 60%    | 19.6%                                | -9.3%                                                |
| Core (26+ times)                      | 5,590                          | 47%         | 4,084                    | 33%       | 4,970                         | 40%    | -11.1%                               | 21.7%                                                |
| Softball (Slow Pitch)                 | 7,690                          | 100%        | 6,349                    | 100%      | 6,008                         | 100%   | -21.9%                               | -5.4%                                                |
| Casual (1-12 times)                   | 3,377                          | 44%         | 2,753                    | 43%       | 2,729                         | 45%    | -19.2%                               | -0.9%                                                |
| Core (13+ times)                      | 4,314                          | 56%         | 3,596                    | 57%       | 3,279                         | 55%    | -24.0%                               | -8.8%                                                |
| Football (Flag)                       | 6,173                          | 123%        | 7,001                    | 121%      | 6,889                         | 123%   | 11.6%                                | -1.6%                                                |
| Casual (1-12 times)                   | 3,249                          | 53%         | 4,287                    | 61%       | 4,137                         | 60%    | 27.3%                                | -3.5%                                                |
| Core (13+ times)                      | 2,924                          | 47%         | 2,714                    | 39%       | 2,752                         | 40%    | -5.9%                                | 1.4%                                                 |
| Core Age 6 to 17 (13+ times)          | 1,401                          | 23%         | 1,446                    | 21%       | 1,574                         | 23%    | 12.3%                                | 8.9%                                                 |
| Volleyball (Court)                    | 6,216                          | 100%        | 5,410                    | 100%      | 5,849                         | 100%   | -5.9%                                | 8.1%                                                 |
| Casual (1-12 times)                   | 2,852                          | 46%         | 2,204                    | 41%       | 2,465                         | 42%    | -13.6%                               | 11.8%                                                |
| Core (13+ times)                      | 3,364                          | 54%         | 3,206                    | 59%       | 3,384                         | 58%    | 0.6%                                 | 5.6%                                                 |
| Badminton                             | 7,354                          | 100%        | 5,862                    | 100%      | 6,061                         | 100%   | -17.6%                               | 3.4%                                                 |
| Casual (1-12 times)                   | 5,285                          | 72%         | 4,129                    | 70%       | 4,251                         | 70%    | -19.6%                               | 3.0%                                                 |
| Core (13+ times)                      | 2,069                          | 28%         | 1,733                    | 30%       | 1,810                         | 30%    | -12.5%                               | 4.4%                                                 |
| Football (Touch)                      | 5,686                          | 100%        | 4,846                    | 100%      | 4,884                         | 100%   | -14.1%                               | 0.8%                                                 |
| Casual (1-12 times)                   | 3,304                          | 58%         | 2,990                    | 62%       | 3,171                         | 65%    | -4.0%                                | 6.1%                                                 |
| Core (13+ times)                      | 2,383                          | 42%         | 1,856                    | 38%       | 1,713                         | 35%    | -28.1%                               | -7.7%                                                |
| Soccer (Indoor)                       | 5,117                          | 100%        | 5,440                    | 100%      | 5,408                         | 100%   | 5.7%                                 | -0.6%                                                |
| Casual (1-12 times)                   | 2,347                          | 46%         | 3,377                    | 62%       | 3,054                         | 56%    | 30.1%                                | -9.6%                                                |
| Core(13+ times)                       | 2,770                          | 54%         | 2,063                    | 38%       | 2,354                         | 44%    | -15.0%                               | 14.1%                                                |
| Football (Tackle)                     | 5,481                          | 146%        | 5,054                    | 144%      | 5,228                         | 140%   | -4.6%                                | 3.4%                                                 |
| Casual (1-25 times)                   | 2,242                          | 41%         | 2,390                    | 47%       | 2,642                         | 51%    | 17.8%                                | 10.5%                                                |
| Core(26+ times)                       | 3,240                          | 59%         | 2,665                    | 53%       | 2,586                         | 49%    | -20.2%                               | -3.0%                                                |
| Core Age 6 to 17 (26+ times)          | 2,543                          | 46%         | 2,226                    | 44%       | 2,110                         | 40%    | -17.0%                               | -5.2%                                                |
| Gymnastics                            | 5,381                          | 100%        | 3,848                    | 100%      | 4,268                         | 100%   | -20.7%                               | 10.9%                                                |
| Casual (1-49 times)                   | 3,580                          | 67%         | 2,438                    | 63%       | 2,787                         | 65%    | -22.2%                               | 14.3%                                                |
| Core (50+ times)                      | 1,800                          | 33%         | 1,410                    | 37%       | 1,482                         | 35%    | -17.7%                               | 5.1%                                                 |
| Volleyball (Sand/Beach)               | 5,489                          | 100%        | 4,320                    | 100%      | 4,184                         | 100%   | -23.8%                               | -3.1%                                                |
| Casual (1-12 times)                   | 3,989                          | 73%         | 3,105                    | 72%       | 2,918                         | 70%    | -26.8%                               | -6.0%                                                |
| Core(13+ times)                       | 1,500                          | 27%         | 1,215                    | 28%       | 1,265                         | 30%    | -15.7%                               | 4.1%                                                 |
| Track and Field                       | 4,116                          | 100%        | 3,636                    | 100%      | 3,587                         | 100%   | -12.9%                               | -1.3%                                                |
| Casual (1-25 times)                   | 1,961                          | 48%         | 1,589                    | 44%       | 1,712                         | 48%    | -12.7%                               | 7.7%                                                 |
| Core (26+ times)                      | 2,155                          | 52%         | 2,046                    | 56%       | 1,875                         | 52%    | -13.0%                               | -8.4%                                                |
| NOTE: Participation figures are in 00 |                                |             |                          |           | -,=-                          |        |                                      |                                                      |
| Participation Growth/Decline          | Large Inco                     | ease        | Moderate In<br>(0% to 2  | crease    | Moderate De<br>(0% to -2      |        | Large Decrease<br>(less than -25%)   |                                                      |
| Core vs Casual Distribution           | Mostly Core Pa<br>(greater tha |             | More Core Partic<br>74%) |           | Evenly Divided (4<br>and Case |        | More Casual Participants<br>(56-74%) | Mos tly Casual<br>Participants (greater<br>than 75%) |