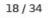

## PARTICIPATION LEVELS

|                                       | Nationa                        | l Core vs C | asual Particip           | atory Tre | nds - General                 | Sports |                                      |                                                      |
|---------------------------------------|--------------------------------|-------------|--------------------------|-----------|-------------------------------|--------|--------------------------------------|------------------------------------------------------|
| A sale da .                           |                                |             | Participation            | n Levels  |                               |        | % Ch                                 | ange                                                 |
| Activity                              | 2016                           | 5           | 2020                     | )         | 202:                          | ı      | 5-Year Trend                         | 1-Year Trend                                         |
|                                       | #                              | %           | #                        | %         | #                             | %      | 5- fear Frend                        | 1- Year Trend                                        |
| Basketball                            | 22,343                         | 100%        | 27,753                   | 100%      | 27,135                        | 100%   | 21.4%                                | -2.2%                                                |
| Casual (1-12 times)                   | 7,486                          | 34%         | 11,962                   | 43%       | 11,019                        | 41%    | 47.2%                                | -7.9%                                                |
| Core (13+ times)                      | 14,857                         | 66%         | 15,791                   | 57%       | 16,019                        | 59%    | 7.8%                                 | 1.4%                                                 |
| Golf (9 or 18-Hole Course)            | 23,815                         | 100%        | 24,804                   | 100%      | 25,111                        | 100%   | 5.4%                                 | 1.2%                                                 |
| Tennis                                | 18,079                         | 100%        | 21,642                   | 100%      | 22,617                        | 100%   | 25.1%                                | 4.5%                                                 |
| Baseball                              | 14,760                         | 100%        | 15,731                   | 100%      | 15,587                        | 100%   | 5.6%                                 | -0.9%                                                |
| Casual (1-12 times)                   | 5,673                          | 38%         | 8,089                    | 51%       | 7,392                         | 47%    | 30.3%                                | -8.6%                                                |
| Core (13+ times)                      | 9,087                          | 62%         | 7,643                    | 49%       | 8,195                         | 53%    | -9.8%                                | 7.2%                                                 |
| Soccer (Outdoor)                      | 11,932                         | 100%        | 12,444                   | 100%      | 12,556                        | 100%   | 5.2%                                 | 0.9%                                                 |
| Casual (1-25 times)                   | 6,342                          | 53%         | 8,360                    | 67%       | 7,586                         | 60%    | 19.6%                                | -9.3%                                                |
| Core (26+ times)                      | 5,590                          | 47%         | 4,084                    | 33%       | 4,970                         | 40%    | -11.1%                               | 21.7%                                                |
| Softball (Slow Pitch)                 | 7,690                          | 100%        | 6,349                    | 100%      | 6,008                         | 100%   | -21.9%                               | -5.4%                                                |
| Casual (1-12 times)                   | 3,377                          | 44%         | 2,753                    | 43%       | 2,729                         | 45%    | -19.2%                               | -0.9%                                                |
| Core (13+ times)                      | 4,314                          | 56%         | 3,596                    | 57%       | 3,279                         | 55%    | -24.0%                               | -8.8%                                                |
| Football (Flag)                       | 6,173                          | 123%        | 7,001                    | 121%      | 6,889                         | 123%   | 11.6%                                | -1.6%                                                |
| Casual (1-12 times)                   | 3,249                          | 53%         | 4,287                    | 61%       | 4,137                         | 60%    | 27.3%                                | -3.5%                                                |
| Core (13+ times)                      | 2,924                          | 47%         | 2,714                    | 39%       | 2,752                         | 40%    | -5.9%                                | 1.4%                                                 |
| Core Age 6 to 17 (13+ times)          | 1,401                          | 23%         | 1,446                    | 21%       | 1,574                         | 23%    | 12.3%                                | 8.9%                                                 |
| Volleyball (Court)                    | 6,216                          | 100%        | 5,410                    | 100%      | 5,849                         | 100%   | -5.9%                                | 8.1%                                                 |
| Casual (1-12 times)                   | 2,852                          | 46%         | 2,204                    | 41%       | 2,465                         | 42%    | -13.6%                               | 11.8%                                                |
| Core (13+ times)                      | 3,364                          | 54%         | 3,206                    | 59%       | 3,384                         | 58%    | 0.6%                                 | 5.6%                                                 |
| Badminton                             | 7,354                          | 100%        | 5,862                    | 100%      | 6,061                         | 100%   | -17.6%                               | 3.4%                                                 |
| Casual (1-12 times)                   | 5,285                          | 72%         | 4,129                    | 70%       | 4,251                         | 70%    | -19.6%                               | 3.0%                                                 |
| Core (13+ times)                      | 2,069                          | 28%         | 1,733                    | 30%       | 1,810                         | 30%    | -12.5%                               | 4.4%                                                 |
| Football (Touch)                      | 5,686                          | 100%        | 4,846                    | 100%      | 4,884                         | 100%   | -14.1%                               | 0.8%                                                 |
| Casual (1-12 times)                   | 3,304                          | 58%         | 2,990                    | 62%       | 3,171                         | 65%    | -4.0%                                | 6.1%                                                 |
| Core (13+ times)                      | 2,383                          | 42%         | 1,856                    | 38%       | 1,713                         | 35%    | -28.1%                               | -7.7%                                                |
| Soccer (Indoor)                       | 5,117                          | 100%        | 5,440                    | 100%      | 5,408                         | 100%   | 5.7%                                 | -0.6%                                                |
| Casual (1-12 times)                   | 2,347                          | 46%         | 3,377                    | 62%       | 3,054                         | 56%    | 30.1%                                | -9.6%                                                |
| Core(13+ times)                       | 2,770                          | 54%         | 2,063                    | 38%       | 2,354                         | 44%    | -15.0%                               | 14.1%                                                |
| Football (Tackle)                     | 5,481                          | 146%        | 5,054                    | 144%      | 5,228                         | 140%   | -4.6%                                | 3.4%                                                 |
| Casual (1-25 times)                   | 2,242                          | 41%         | 2,390                    | 47%       | 2,642                         | 51%    | 17.8%                                | 10.5%                                                |
| Core(26+ times)                       | 3,240                          | 59%         | 2,665                    | 53%       | 2,586                         | 49%    | -20.2%                               | -3.0%                                                |
| Core Age 6 to 17 (26+ times)          | 2,543                          | 46%         | 2,226                    | 44%       | 2,110                         | 40%    | -17.0%                               | -5.2%                                                |
| Gymnastics                            | 5,381                          | 100%        | 3,848                    | 100%      | 4,268                         | 100%   | -20.7%                               | 10.9%                                                |
| Casual (1-49 times)                   | 3,580                          | 67%         | 2,438                    | 63%       | 2,787                         | 65%    | -22.2%                               | 14.3%                                                |
| Core (50+ times)                      | 1,800                          | 33%         | 1,410                    | 37%       | 1,482                         | 35%    | -17.7%                               | 5.1%                                                 |
| Volleyball (Sand/Beach)               | 5,489                          | 100%        | 4,320                    | 100%      | 4,184                         | 100%   | -23.8%                               | -3.1%                                                |
| Casual (1-12 times)                   | 3,989                          | 73%         | 3,105                    | 72%       | 2,918                         | 70%    | -26.8%                               | -6.0%                                                |
| Core(13+ times)                       | 1,500                          | 27%         | 1,215                    | 28%       | 1,265                         | 30%    | -15.7%                               | 4.1%                                                 |
| Track and Field                       | 4,116                          | 100%        | 3,636                    | 100%      | 3,587                         | 100%   | -12.9%                               | -1.3%                                                |
| Casual (1-25 times)                   | 1,961                          | 48%         | 1,589                    | 44%       | 1,712                         | 48%    | -12.7%                               | 7.7%                                                 |
| Core (26+ times)                      | 2,155                          | 52%         | 2,046                    | 56%       | 1,875                         | 52%    | -13.0%                               | -8.4%                                                |
| NOTE: Participation figures are in 00 |                                |             |                          |           | -,=-                          |        |                                      |                                                      |
| Participation Growth/Decline          | Large Inco                     | ease        | Moderate In<br>(0% to 2  | crease    | Moderate De<br>(0% to -2      |        | Large Decrease<br>(less than -25%)   |                                                      |
| Core vs Casual Distribution           | Mostly Core Pa<br>(greater tha |             | More Core Partic<br>74%) |           | Evenly Divided (4<br>and Case |        | More Casual Participants<br>(56-74%) | Mos tly Casual<br>Participants (greater<br>than 75%) |