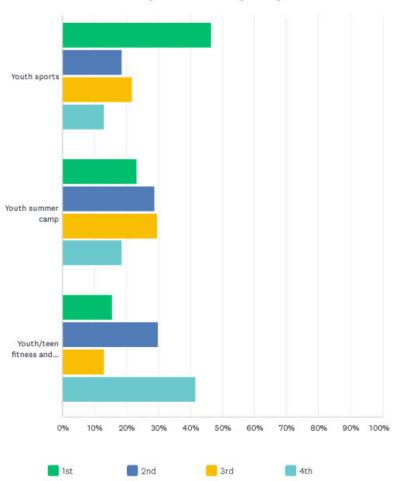

| 8.07%<br>13        | 11.80%             | 15.53%<br>25       | 23.60%             | 40.99%<br>66  | 161        |
|                                       | 11.11%             | 14.62%             | 32.75%             | 26.32%             | 15.20%<br>26  | 171        |
| Youth sports                          |                    | 25                 | log for            |                    |               |            |
| Youth sports  Youth summer camp       | 19<br>16.30%<br>22 | 25<br>14.81%<br>20 | 56<br>25.19%<br>34 | 45<br>24.44%<br>33 | 19.26%        | 135        |

33 / 67





#### Indy Parks Community Survey





### Q11 Which FOUR programs from the list are MOST IMPORTANT to your household?





35 / 67





#### Indy Parks Community Survey









37 / 67



38 / 67









39 / 67





#### Indy Parks Community Survey

|                                       | 1ST           | 2ND           | 3RD          | 4TH          | TOTAL |
|---------------------------------------|---------------|---------------|--------------|--------------|-------|
| Adaptive and therapeutic              | 30.77%<br>20  | 23.08%<br>15  | 20.00%<br>13 | 26.15%<br>17 | 68    |
| Adult art, dance, performing arts     | 27.21%<br>40  | 27.21%<br>40  | 25.17%<br>37 | 20.41%<br>30 | 14    |
| Adult fitness and wellness            | 43.09%<br>187 | 25.81%<br>112 | 16.13%<br>70 | 14.98%<br>65 | 434   |
| Adult sports                          | 35.23%<br>68  | 26.94%<br>52  | 17.10%<br>33 | 20.73%<br>40 | 193   |
| After school                          | 27.27%<br>12  | 27.27%<br>12  | 20.45