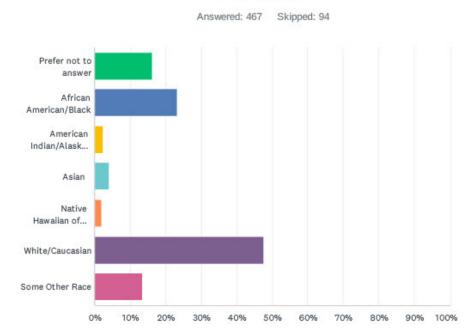

------------------------|
| 5.07%     | 25                                 |
| 45.44%    | 224                                |
| 43.61%    | 215                                |
| 2.84%     | 14                                 |
| 3.04%     | 15                                 |
|           | 493                                |
|           | 5.07%<br>45.44%<br>43.61%<br>2.84% |

32 / 34

47 8







## Q15 Are you or members of your household of Hispanic or Latin ancestry?



| ANSWER CHOICES | RESPONSES |     |
|----------------|-----------|-----|
| Yes            | 23.93%    | 112 |
| No             | 76.07%    | 356 |
| TOTAL          |           | 468 |

### Indy Parks - Youth Community Survey

## Q16 Which of the following best describes your race/ethnicity? (Check all that apply)



| ANSWER CHOICES                      | RESPONSES |     |
|-------------------------------------|-----------|-----|
| Prefer not to answer                | 16.27%    | 76  |
| African American/Black              | 23.34%    | 109 |
| American Indian/Alaskan Native      | 2.36%     | 11  |
| Asian                               | 4.07%     | 19  |
| Native Hawaiian of Pacific Islander | 1.93%     | 9   |
| White/Caucasian                     | 47.54%    | 222 |
| Some Other Race                     | 13.49%    | 63  |
| Total Respondents: 467              |           |     |
|                                     |           |     |







## **COMMUNITY SURVEY CHARTS**

Indy Parks Community Survey

## Q1 Have you or members of your household visited any Indy Parks during the past 12 months