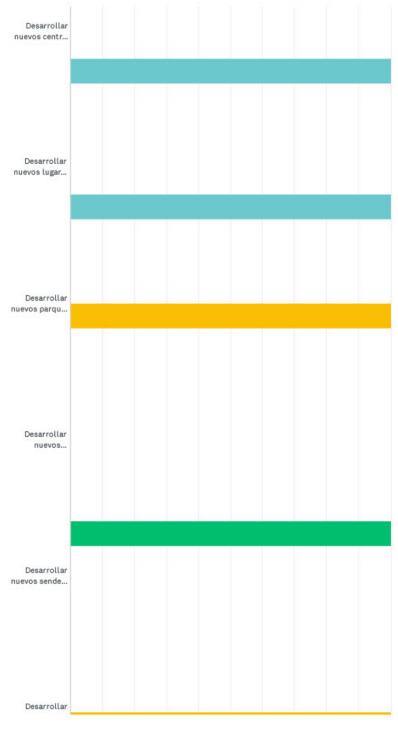

pados                            | 0.00%     | 0 |
| Total Respondents: 1                                  |           |   |





### Q16 Por favor, califique su nivel de satisfacción con el valor general que su hogar recibe de Indy Parks.



| ANSWER CHOICES    | RESPONSES |   |
|-------------------|-----------|---|
| Muy satisfecho    | 0.00%     | 0 |
| Algo satisfecho   | 100.00%   | 1 |
| Neutral           | 0.00%     | 0 |
| Algo insatisfecho | 0.00%     | 0 |
| Muy insatisfecho  | 0.00%     | 0 |
| TOTAL             |           | 1 |

49 / 67





#### Encuesta comunitaria sobre parques y recreación de Indianápolis

### Q17 Indique su nivel de apoyo a cada una de las siguientes posibles acciones que Indy Parks podría emprender para mejorar el sistema de parques y recreación.









51/67



#### Encuesta comunitaria sobre parques y recreación de Indianápolis









53 / 67





#### Encuesta comunitaria sobre parques y recreación de Indianápolis







#### < 179

#### Encuesta comunitaria sobre parques y recreación de Indianápolis

|                                                                                                                                                                                            | NO<br>ESTOY<br>SEGURO | NO<br>APOYO | ALGO<br>DE<br>APOYO | MUCHO<br>APOYO | TOTAL |
|--------------------------------------------------------------------------------------------------------------------------------------------------------------------------------------------|-----------------------|-------------|---------------------|--------------