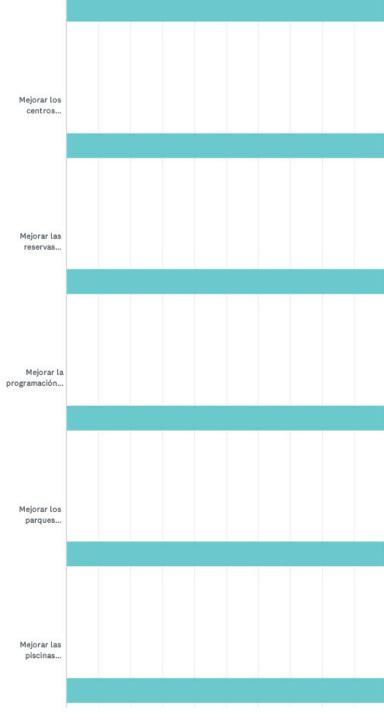

|           |   |





### Q16 Por favor, califique su nivel de satisfacción con el valor general que su hogar recibe de Indy Parks.



| ANSWER CHOICES    | RESPONSES |   |
|-------------------|-----------|---|
| Muy satisfecho    | 0.00%     | 0 |
| Algo satisfecho   | 100.00%   | 1 |
| Neutral           | 0.00%     | 0 |
| Algo insatisfecho | 0.00%     | 0 |
| Muy insatisfecho  | 0.00%     | 0 |
| TOTAL             |           | 1 |

49 / 67





#### Encuesta comunitaria sobre parques y recreación de Indianápolis

### Q17 Indique su nivel de apoyo a cada una de las siguientes posibles acciones que Indy Parks podría emprender para mejorar el sistema de parques y recreación.









51/67



#### Encuesta comunitaria sobre parques y recreación de Indianápolis









53 / 67





#### Encuesta comunitaria sobre parques y recreación de Indianápolis







#### < 179

#### Encuesta comunitaria sobre parques y recreación de Indianápolis

|                                                                                                                                                                                            | NO<br>ESTOY<br>SEGURO | NO<br>APOYO | ALGO<br>DE<br>APOYO | MUCHO<br>APOYO | TOTAL |
|--------------------------------------------------------------------------------------------------------------------------------------------------------------------------------------------|-----------------------|-------------|---------------------|----------------|-------|
| Adquirir nuevos terrenos para parques