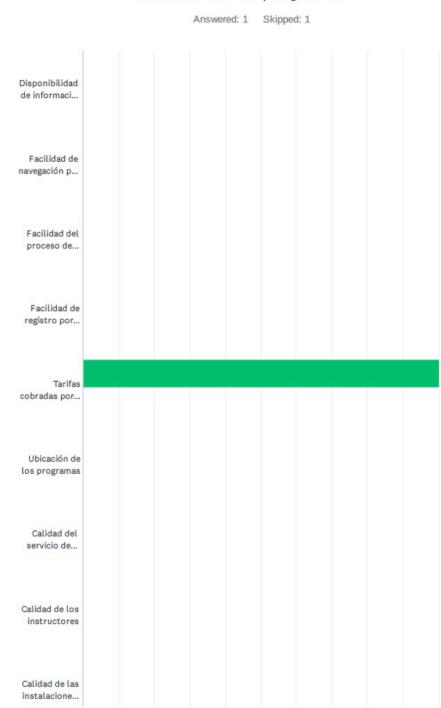

## PARTICIPATION LEVELS

|                                       | Nationa                        | l Core vs C | asual Particip           | atory Tre | nds - General                 | Sports |                                      |                                                      |
|---------------------------------------|--------------------------------|-------------|--------------------------|-----------|-------------------------------|--------|--------------------------------------|------------------------------------------------------|
| A sale da .                           |                                |             | Participation            | n Levels  |                               |        | % Ch                                 | ange                                                 |
| Activity                              | 2016                           | 5           | 2020                     | )         | 202:                          | ı      | 5-Year Trend                         | 1-Year Trend                                         |
|                                       | #                              | %           | #                        | %         | #                             | %      | 5- fear Frend                        | 1- Year Trend                                        |
| Basketball                            | 22,343                         | 100%        | 27,753                   | 100%      | 27,135                        | 100%   | 21.4%                                | -2.2%                                                |
| Casual (1-12 times)                   | 7,486                          | 34%         | 11,962                   | 43%       | 11,019                        | 41%    | 47.2%                                | -7.9%                                                |
| Core (13+ times)                      | 14,857                         | 66%         | 15,791                   | 57%       | 16,019                        | 59%    | 7.8%                                 | 1.4%                                                 |
| Golf (9 or 18-Hole Course)            | 23,815                         | 100%        | 24,804                   | 100%      | 25,111                        | 100%   | 5.4%                                 | 1.2%                                                 |
| Tennis                                | 18,079                         | 100%        | 21,642                   | 100%      | 22,617                        | 100%   | 25.1%                                | 4.5%                                                 |
| Baseball                              | 14,760                         | 100%        | 15,731                   | 100%      | 15,587                        | 100%   | 5.6%                                 | -0.9%                                                |
| Casual (1-12 times)                   | 5,673                          | 38%         | 8,089                    | 51%       | 7,392                         | 47%    | 30.3%                                | -8.6%                                                |
| Core (13+ times)                      | 9,087                          | 62%         | 7,643                    | 49%       | 8,195                         | 53%    | -9.8%                                | 7.2%                                                 |
| Soccer (Outdoor)                      | 11,932                         | 100%        | 12,444                   | 100%      | 12,556                        | 100%   | 5.2%                                 | 0.9%                                                 |
| Casual (1-25 times)                   | 6,342                          | 53%         | 8,360                    | 67%       | 7,586                         | 60%    | 19.6%                                | -9.3%                                                |
| Core (26+ times)                      | 5,590                          | 47%         | 4,084                    | 33%       | 4,970                         | 40%    | -11.1%                               | 21.7%                                                |
| Softball (Slow Pitch)                 | 7,690                          | 100%        | 6,349                    | 100%      | 6,008                         | 100%   | -21.9%                               | -5.4%                                                |
| Casual (1-12 times)                   | 3,377                          | 44%         | 2,753                    | 43%       | 2,729                         | 45%    | -19.2%                               | -0.9%                                                |
| Core (13+ times)                      | 4,314                          | 56%         | 3,596                    | 57%       | 3,279                         | 55%    | -24.0%                               | -8.8%                                                |
| Football (Flag)                       | 6,173                          | 123%        | 7,001                    | 121%      | 6,889                         | 123%   | 11.6%                                | -1.6%                                                |
| Casual (1-12 times)                   | 3,249                          | 53%         | 4,287                    | 61%       | 4,137                         | 60%    | 27.3%                                | -3.5%                                                |
| Core (13+ times)                      | 2,924                          | 47%         | 2,714                    | 39%       | 2,752                         | 40%    | -5.9%                                | 1.4%                                                 |
| Core Age 6 to 17 (13+ times)          | 1,401                          | 23%         | 1,446                    | 21%       | 1,574                         | 23%    | 12.3%                                | 8.9%                                                 |
| Volleyball (Court)                    | 6,216                          | 100%        | 5,410                    | 100%      | 5,849                         | 100%   | -5.9%                                | 8.1%                                                 |
| Casual (1-12 times)                   | 2,852                          | 46%         | 2,204                    | 41%       | 2,465                         | 42%    | -13.6%                               | 11.8%                                                |
| Core (13+ times)                      | 3,364                          | 54%         | 3,206                    | 59%       | 3,384                         | 58%    | 0.6%                                 | 5.6%                                                 |
| Badminton                             | 7,354                          | 100%        | 5,862                    | 100%      | 6,061                         | 100%   | -17.6%                               | 3.4%                                                 |
| Casual (1-12 times)                   | 5,285                          | 72%         | 4,129                    | 70%       | 4,251                         | 70%    | -19.6%                               | 3.0%                                                 |
| Core (13+ times)                      | 2,069                          | 28%         | 1,733                    | 30%       | 1,810                         | 30%    | -12.5%                               | 4.4%                                                 |
| Football (Touch)                      | 5,686                          | 100%        | 4,846                    | 100%      | 4,884                         | 100%   | -14.1%                               | 0.8%                                                 |
| Casual (1-12 times)                   | 3,304                          | 58%         | 2,990                    | 62%       | 3,171                         | 65%    | -4.0%                                | 6.1%                                                 |
| Core (13+ times)                      | 2,383                          | 42%         | 1,856                    | 38%       | 1,713                         | 35%    | -28.1%                               | -7.7%                                                |
| Soccer (Indoor)                       | 5,117                          | 100%        | 5,440                    | 100%      | 5,408                         | 100%   | 5.7%                                 | -0.6%                                                |
| Casual (1-12 times)                   | 2,347                          | 46%         | 3,377                    | 62%       | 3,054                         | 56%    | 30.1%                                | -9.6%                                                |
| Core(13+ times)                       | 2,770                          | 54%         | 2,063                    | 38%       | 2,354                         | 44%    | -15.0%                               | 14.1%                                                |
| Football (Tackle)                     | 5,481                          | 146%        | 5,054                    | 144%      | 5,228                         | 140%   | -4.6%                                | 3.4%                                                 |
| Casual (1-25 times)                   | 2,242                          | 41%         | 2,390                    | 47%       | 2,642                         | 51%    | 17.8%                                | 10.5%                                                |
| Core(26+ times)                       | 3,240                          | 59%         | 2,665                    | 53%       | 2,586                         | 49%    | -20.2%                               | -3.0%                                                |
| Core Age 6 to 17 (26+ times)          | 2,543                          | 46%         | 2,226                    | 44%       | 2,110                         | 40%    | -17.0%                               | -5.2%                                                |
| Gymnastics                            | 5,381                          | 100%        | 3,848                    | 100%      | 4,268                         | 100%   | -20.7%                               | 10.9%                                                |
| Casual (1-49 times)                   | 3,580                          | 67%         | 2,438                    | 63%       | 2,787                         | 65%    | -22.2%                               | 14.3%                                                |
| Core (50+ times)                      | 1,800                          | 33%         | 1,410                    | 37%       | 1,482                         | 35%    | -17.7%                               | 5.1%                                                 |
| Volleyball (Sand/Beach)               | 5,489                          | 100%        | 4,320                    | 100%      | 4,184                         | 100%   | -23.8%                               | -3.1%                                                |
| Casual (1-12 times)                   | 3,989                          | 73%         | 3,105                    | 72%       | 2,918                         | 70%    | -26.8%                               | -6.0%                                                |
| Core(13+ times)                       | 1,500                          | 27%         | 1,215                    | 28%       | 1,265                         | 30%    | -15.7%                               | 4.1%                                                 |
| Track and Field                       | 4,116                          | 100%        | 3,636                    | 100%      | 3,587                         | 100%   | -12.9%                               | -1.3%                                                |
| Casual (1-25 times)                   | 1,961                          | 48%         | 1,589                    | 44%       | 1,712                         | 48%    | -12.7%                               | 7.7%                                                 |
| Core (26+ times)                      | 2,155                          | 52%         | 2,046                    | 56%       | 1,875                         | 52%    | -13.0%                               | -8.4%                                                |
| NOTE: Participation figures are in 00 |                                |             |                          |           | -,=-                          |        |                                      |                                                      |
| Participation Growth/Decline          | Large Inco                     | ease        | Moderate In<br>(0% to 2  | crease    | Moderate De<br>(0% to -2      |        | Large Decrease<br>(less than -25%)   |                                                      |
| Core vs Casual Distribution           | Mostly Core Pa<br>(greater tha |             | More Core Partic<br>74%) |           | Evenly Divided (4<br>and Case |        | More Casual Participants<br>(56-74%) | Mos tly Casual<br>Participants (greater<br>than 75%) |