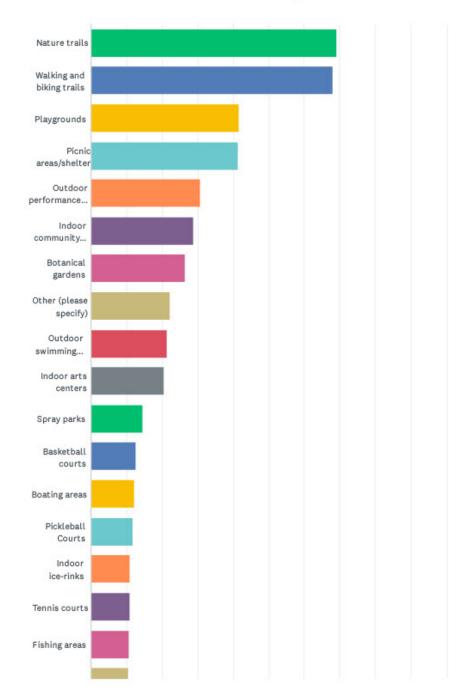

## PARTICIPATION LEVELS

|                                       | Nationa                        | l Core vs C | asual Particip           | atory Tre | nds - General                 | Sports |                                      |                                                      |
|---------------------------------------|--------------------------------|-------------|--------------------------|-----------|-------------------------------|--------|--------------------------------------|------------------------------------------------------|
| A sale da .                           |                                |             | Participation            | n Levels  |                               |        | % Ch                                 | ange                                                 |
| Activity                              | 2016                           | 5           | 2020                     | )         | 202:                          | ı      | 5-Year Trend                         | 1-Year Trend                                         |
|                                       | #                              | %           | #                        | %         | #                             | %      | 5- fear Frend                        | 1- Year Trend                                        |
| Basketball                            | 22,343                         | 100%        | 27,753                   | 100%      | 27,135                        | 100%   | 21.4%                                | -2.2%                                                |
| Casual (1-12 times)                   | 7,486                          | 34%         | 11,962                   | 43%       | 11,019                        | 41%    | 47.2%                                | -7.9%                                                |
| Core (13+ times)                      | 14,857                         | 66%         | 15,791                   | 57%       | 16,019                        | 59%    | 7.8%                                 | 1.4%                                                 |
| Golf (9 or 18-Hole Course)            | 23,815                         | 100%        | 24,804                   | 100%      | 25,111                        | 100%   | 5.4%                                 | 1.2%                                                 |
| Tennis                                | 18,079                         | 100%        | 21,642                   | 100%      | 22,617                        | 100%   | 25.1%                                | 4.5%                                                 |
| Baseball                              | 14,760                         | 100%        | 15,731                   | 100%      | 15,587                        | 100%   | 5.6%                                 | -0.9%                                                |
| Casual (1-12 times)                   | 5,673                          | 38%         | 8,089                    | 51%       | 7,392                         | 47%    | 30.3%                                | -8.6%                                                |
| Core (13+ times)                      | 9,087                          | 62%         | 7,643                    | 49%       | 8,195                         | 53%    | -9.8%                                | 7.2%                                                 |
| Soccer (Outdoor)                      | 11,932                         | 100%        | 12,444                   | 100%      | 12,556                        | 100%   | 5.2%                                 | 0.9%                                                 |
| Casual (1-25 times)                   | 6,342                          | 53%         | 8,360                    | 67%       | 7,586                         | 60%    | 19.6%                                | -9.3%                                                |
| Core (26+ times)                      | 5,590                          | 47%         | 4,084                    | 33%       | 4,970                         | 40%    | -11.1%                               | 21.7%                                                |
| Softball (Slow Pitch)                 | 7,690                          | 100%        | 6,349                    | 100%      | 6,008                         | 100%   | -21.9%                               | -5.4%                                                |
| Casual (1-12 times)                   | 3,377                          | 44%         | 2,753                    | 43%       | 2,729                         | 45%    | -19.2%                               | -0.9%                                                |
| Core (13+ times)                      | 4,314                          | 56%         | 3,596                    | 57%       | 3,279                         | 55%    | -24.0%                               | -8.8%                                                |
| Football (Flag)                       | 6,173                          | 123%        | 7,001                    | 121%      | 6,889                         | 123%   | 11.6%                                | -1.6%                                                |
| Casual (1-12 times)                   | 3,249                          | 53%         | 4,287                    | 61%       | 4,137                         | 60%    | 27.3%                                | -3.5%                                                |
| Core (13+ times)                      | 2,924                          | 47%         | 2,714                    | 39%       | 2,752                         | 40%    | -5.9%                                | 1.4%                                                 |
| Core Age 6 to 17 (13+ times)          | 1,401                          | 23%         | 1,446                    | 21%       | 1,574                         | 23%    | 12.3%                                | 8.9%                                                 |
| Volleyball (Court)                    | 6,216                          | 100%        | 5,410                    | 100%      | 5,849                         | 100%   | -5.9%                                | 8.1%                                                 |
| Casual (1-12 times)                   | 2,852                          | 46%         | 2,204                    | 41%       | 2,465                         | 42%    | -13.6%                               | 11.8%                                                |
| Core (13+ times)                      | 3,364                          | 54%         | 3,206                    | 59%       | 3,384                         | 58%    | 0.6%                                 | 5.6%                                                 |
| Badminton                             | 7,354                          | 100%        | 5,862                    | 100%      | 6,061                         | 100%   | -17.6%                               | 3.4%                                                 |
| Casual (1-12 times)                   | 5,285                          | 72%         | 4,129                    | 70%       | 4,251                         | 70%    | -19.6%                               | 3.0%                                                 |
| Core (13+ times)                      | 2,069                          | 28%         | 1,733                    | 30%       | 1,810                         | 30%    | -12.5%                               | 4.4%                                                 |
| Football (Touch)                      | 5,686                          | 100%        | 4,846                    | 100%      | 4,884                         | 100%   | -14.1%                               | 0.8%                                                 |
| Casual (1-12 times)                   | 3,304                          | 58%         | 2,990                    | 62%       | 3,171                         | 65%    | -4.0%                                | 6.1%                                                 |
| Core (13+ times)                      | 2,383                          | 42%         | 1,856                    | 38%       | 1,713                         | 35%    | -28.1%                               | -7.7%                                                |
| Soccer (Indoor)                       | 5,117                          | 100%        | 5,440                    | 100%      | 5,408                         | 100%   | 5.7%                                 | -0.6%                                                |
| Casual (1-12 times)                   | 2,347                          | 46%         | 3,377                    | 62%       | 3,054                         | 56%    | 30.1%                                | -9.6%                                                |
| Core(13+ times)                       | 2,770                          | 54%         | 2,063                    | 38%       | 2,354                         | 44%    | -15.0%                               | 14.1%                                                |
| Football (Tackle)                     | 5,481                          | 146%        | 5,054                    | 144%      | 5,228                         | 140%   | -4.6%                                | 3.4%                                                 |
| Casual (1-25 times)                   | 2,242                          | 41%         | 2,390                    | 47%       | 2,642                         | 51%    | 17.8%                                | 10.5%                                                |
| Core(26+ times)                       | 3,240                          | 59%         | 2,665                    | 53%       | 2,586                         | 49%    | -20.2%                               | -3.0%                                                |
| Core Age 6 to 17 (26+ times)          | 2,543                          | 46%         | 2,226                    | 44%       | 2,110                         | 40%    | -17.0%                               | -5.2%                                                |
| Gymnastics                            | 5,381                          | 100%        | 3,848                    | 100%      | 4,268                         | 100%   | -20.7%                               | 10.9%                                                |
| Casual (1-49 times)                   | 3,580                          | 67%         | 2,438                    | 63%       | 2,787                         | 65%    | -22.2%                               | 14.3%                                                |
| Core (50+ times)                      | 1,800                          | 33%         | 1,410                    | 37%       | 1,482                         | 35%    | -17.7%                               | 5.1%                                                 |
| Volleyball (Sand/Beach)               | 5,489                          | 100%        | 4,320                    | 100%      | 4,184                         | 100%   | -23.8%                               | -3.1%                                                |
| Casual (1-12 times)                   | 3,989                          | 73%         | 3,105                    | 72%       | 2,918                         | 70%    | -26.8%                               | -6.0%                                                |
| Core(13+ times)                       | 1,500                          | 27%         | 1,215                    | 28%       | 1,265                         | 30%    | -15.7%                               | 4.1%                                                 |
| Track and Field                       | 4,116                          | 100%        | 3,636                    | 100%      | 3,587                         | 100%   | -12.9%                               | -1.3%                                                |
| Casual (1-25 times)                   | 1,961                          | 48%         | 1,589                    | 44%       | 1,712                         | 48%    | -12.7%                               | 7.7%                                                 |
| Core (26+ times)                      | 2,155                          | 52%         | 2,046                    | 56%       | 1,875                         | 52%    | -13.0%                               | -8.4%                                                |
| NOTE: Participation figures are in 00 |                                |             |                          |           | -,=-                          |        |                                      |                                                      |
| Participation Growth/Decline          | Large Inco                     | ease        | Moderate In<br>(0% to 2  | crease    | Moderate De<br>(0% to -2      |        | Large Decrease<br>(less than -25%)   |                                                      |
| Core vs Casual Distribution           | Mostly Core Pa<br>(greater tha |             | More Core Partic<br>74%) |           | Evenly Divided (4<br>and Case |        | More Casual Participants<br>(56-74%) | Mos tly Casual<br>Participants (greater<br>than 75%) |