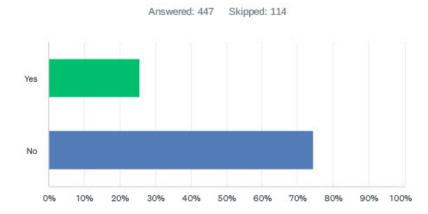

19.73%    | 102 |
| Youth softball fields                     | 8.12%     | 42  |
| Other (please specify)                    | 11.22%    | 58  |
| Total Respondents: 517                    |           |     |

3/34





## Indy Parks - Youth Community Survey

## Q3 Overall how would you rate the physical condition of ALL the parks, trails and outdoor recreation facilities in Indy Parks you have visited?



| ANSWER CHOICES | RESPONSES |     |
|----------------|-----------|-----|
| Excellent      | 18.99%    | 90  |
| Good           | 50.84%    | 241 |
| Fair           | 24.68%    | 117 |
| Poor           | 5.49%     | 26  |
| TOTAL          |           | 474 |





## Q4 Over the past 12 months have you or any members of your household participated in any programs offered by Indy Parks?



| RESPONSES |     |
|-----------|-----|
| 25.50%    | 114 |
| 74.50%    | 333 |
|           | 447 |
|           |     |

Indy Parks - Youth Community Survey

Q5 Please indicate if you or any member of your household has a need for each of the parks and recreation facilities/amenities.









| Do You Have a Need for this Facility/Amenity?