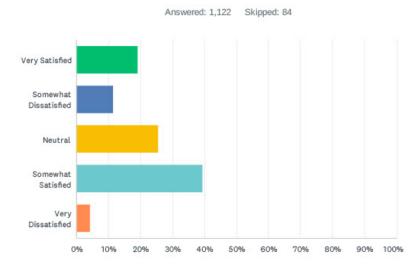

| 3.34%     | 34  |
| Program or facility not offered             | 24.78%    | 252 |
| Program times are not convenient            | 17.99%    | 183 |
| Registration for programs is difficult      | 5.11%     | 52  |
| Security is insufficient                    | 11.31%    | 115 |
| Too far from our residence                  | 32.35%    | 329 |
| Use facilities in other communities         | 12.59%    | 128 |
| Use services of other agencies in Indy      | 9.34%     | 95  |
| We are too busy                             | 17.50%    | 178 |
| Other (please specify)                      | 6.98%     | 71  |
| Total Respondents: 1,017                    |           |     |





# Q16 Please rate your level of satisfaction with the overall value your household receives from Indy Parks.



| ANSWER CHOICES        | RESPONSES |       |
|-----------------------|-----------|-------|
| Very Satisfied        | 19.25%    | 216   |
| Somewhat Dissatisfied | 11.41%    | 128   |
| Neutral               | 25.49%    | 286   |
| Somewhat Satisfied    | 39.48%    | 443   |
| Very Dissatisfied     | 4.37%     | 49    |
| TOTAL                 |           | 1,122 |

49 / 67





#### Indy Parks Community Survey

# Q17 Please indicate your level of support for each of the following potential actions Indy Parks could take to improve the parks and recreation system.









51/67



52 / 67









53 / 67















|                                                                                                                           | NOT<br>SUPPORTIVE | NOT<br>SURE   | SOMEWHAT