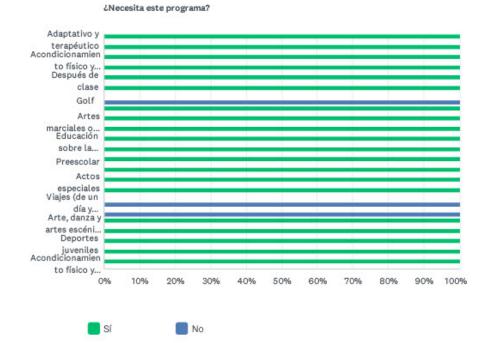

| 0     | 0     | 0     | 0     | 0 |

28 / 67





#### Encuesta comunitaria sobre parques y recreación de Indianápolis

Q10 Indique si USTED o algún miembro de su HOGAR necesita cada uno de los programas deportivos y recreativos que se enumeran a continuación rodeando con un círculo la palabra SÍ o NO junto al programa recreativo. En caso afirmativo, califique en qué medida se satisfacen sus necesidades de estos programas.











#### Si SÍ tiene una necesidad, ¿en qué medida se satisfacen sus necesidades?



30 / 67







Encuesta comunitaria sobre parques y recreación de Indianápolis





|                                                      | 100 %<br>SATISFECHAS | 75 %<br>SATISFECHAS | 50 %<br>SATISFECHAS | 25 %<br>SATISFECHAS | 0 %<br>SATISFECHAS | TOTAL |
|------------------------------------------------------|----------------------|---------------------|---------------------|---------------------|--------------------|-------|
| Adaptativo y terapéutico                             | 100.00%              | 0.00%               | 0.00%               | 0.00%               | 0.00%              | 1     |
|                                                      |                      |                     |