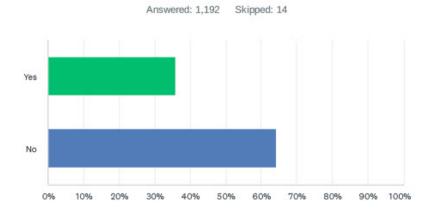

## PARTICIPATION LEVELS

|                                       | Nationa                        | l Core vs C | asual Particip           | atory Tre | nds - General                 | Sports |                                      |                                                      |
|---------------------------------------|--------------------------------|-------------|--------------------------|-----------|-------------------------------|--------|--------------------------------------|------------------------------------------------------|
| A sale da .                           |                                |             | Participation            | n Levels  |                               |        | % Ch                                 | ange                                                 |
| Activity                              | 2016                           | 5           | 2020                     | )         | 202:                          | ı      | 5-Year Trend                         | 1-Year Trend                                         |
|                                       | #                              | %           | #                        | %         | #                             | %      | 5- fear Frend                        | 1- Year Trend                                        |
| Basketball                            | 22,343                         | 100%        | 27,753                   | 100%      | 27,135                        | 100%   | 21.4%                                | -2.2%                                                |
| Casual (1-12 times)                   | 7,486                          | 34%         | 11,962                   | 43%       | 11,019                        | 41%    | 47.2%                                | -7.9%                                                |
| Core (13+ times)                      | 14,857                         | 66%         | 15,791                   | 57%       | 16,019                        | 59%    | 7.8%                                 | 1.4%                                                 |
| Golf (9 or 18-Hole Course)            | 23,815                         | 100%        | 24,804                   | 100%      | 25,111                        | 100%   | 5.4%                                 | 1.2%                                                 |
| Tennis                                | 18,079                         | 100%        | 21,642                   | 100%      | 22,617                        | 100%   | 25.1%                                | 4.5%                                                 |
| Baseball                              | 14,760                         | 100%        | 15,731                   | 100%      | 15,587                        | 100%   | 5.6%                                 | -0.9%                                                |
| Casual (1-12 times)                   | 5,673                          | 38%         | 8,089                    | 51%       | 7,392                         | 47%    | 30.3%                                | -8.6%                                                |
| Core (13+ times)                      | 9,087                          | 62%         | 7,643                    | 49%       | 8,195                         | 53%    | -9.8%                                | 7.2%                                                 |
| Soccer (Outdoor)                      | 11,932                         | 100%        | 12,444                   | 100%      | 12,556                        | 100%   | 5.2%                                 | 0.9%                                                 |
| Casual (1-25 times)                   | 6,342                          | 53%         | 8,360                    | 67%       | 7,586                         | 60%    | 19.6%                                | -9.3%                                                |
| Core (26+ times)                      | 5,590                          | 47%         | 4,084                    | 33%       | 4,970                         | 40%    | -11.1%                               | 21.7%                                                |
| Softball (Slow Pitch)                 | 7,690                          | 100%        | 6,349                    | 100%      | 6,008                         | 100%   | -21.9%                               | -5.4%                                                |
| Casual (1-12 times)                   | 3,377                          | 44%         | 2,753                    | 43%       | 2,729                         | 45%    | -19.2%                               | -0.9%                                                |
| Core (13+ times)                      | 4,314                          | 56%         | 3,596                    | 57%       | 3,279                         | 55%    | -24.0%                               | -8.8%                                                |
| Football (Flag)                       | 6,173                          | 123%        | 7,001                    | 121%      | 6,889                         | 123%   | 11.6%                                | -1.6%                                                |
| Casual (1-12 times)                   | 3,249                          | 53%         | 4,287                    | 61%       | 4,137                         | 60%    | 27.3%                                | -3.5%                                                |
| Core (13+ times)                      | 2,924                          | 47%         | 2,714                    | 39%       | 2,752                         | 40%    | -5.9%                                | 1.4%                                                 |
| Core Age 6 to 17 (13+ times)          | 1,401                          | 23%         | 1,446                    | 21%       | 1,574                         | 23%    | 12.3%                                | 8.9%                                                 |
| Volleyball (Court)                    | 6,216                          | 100%        | 5,410                    | 100%      | 5,849                         | 100%   | -5.9%                                | 8.1%                                                 |
| Casual (1-12 times)                   | 2,852                          | 46%         | 2,204                    | 41%       | 2,465                         | 42%    | -13.6%                               | 11.8%                                                |
| Core (13+ times)                      | 3,364                          | 54%         | 3,206                    | 59%       | 3,384                         | 58%    | 0.6%                                 | 5.6%                                                 |
| Badminton                             | 7,354                          | 100%        | 5,862                    | 100%      | 6,061                         | 100%   | -17.6%                               | 3.4%                                                 |
| Casual (1-12 times)                   | 5,285                          | 72%         | 4,129                    | 70%       | 4,251                         | 70%    | -19.6%                               | 3.0%                                                 |
| Core (13+ times)                      | 2,069                          | 28%         | 1,733                    | 30%       | 1,810                         | 30%    | -12.5%                               | 4.4%                                                 |
| Football (Touch)                      | 5,686                          | 100%        | 4,846                    | 100%      | 4,884                         | 100%   | -14.1%                               | 0.8%                                                 |
| Casual (1-12 times)                   | 3,304                          | 58%         | 2,990                    | 62%       | 3,171                         | 65%    | -4.0%                                | 6.1%                                                 |
| Core (13+ times)                      | 2,383                          | 42%         | 1,856                    | 38%       | 1,713                         | 35%    | -28.1%                               | -7.7%                                                |
| Soccer (Indoor)                       | 5,117                          | 100%        | 5,440                    | 100%      | 5,408                         | 100%   | 5.7%                                 | -0.6%                                                |
| Casual (1-12 times)                   | 2,347                          | 46%         | 3,377                    | 62%       | 3,054                         | 56%    | 30.1%                                | -9.6%                                                |
| Core(13+ times)                       | 2,770                          | 54%         | 2,063                    | 38%       | 2,354                         | 44%    | -15.0%                               | 14.1%                                                |
| Football (Tackle)                     | 5,481                          | 146%        | 5,054                    | 144%      | 5,228                         | 140%   | -4.6%                                | 3.4%                                                 |
| Casual (1-25 times)                   | 2,242                          | 41%         | 2,390                    | 47%       | 2,642                         | 51%    | 17.8%                                | 10.5%                                                |
| Core(26+ times)                       | 3,240                          | 59%         | 2,665                    | 53%       | 2,586                         | 49%    | -20.2%                               | -3.0%                                                |
| Core Age 6 to 17 (26+ times)          | 2,543                          | 46%         | 2,226                    | 44%       | 2,110                         | 40%    | -17.0%                               | -5.2%                                                |
| Gymnastics                            | 5,381                          | 100%        | 3,848                    | 100%      | 4,268                         | 100%   | -20.7%                               | 10.9%                                                |
| Casual (1-49 times)                   | 3,580                          | 67%         | 2,438                    | 63%       | 2,787                         | 65%    | -22.2%                               | 14.3%                                                |
| Core (50+ times)                      | 1,800                          | 33%         | 1,410                    | 37%       | 1,482                         | 35%    | -17.7%                               | 5.1%                                                 |
| Volleyball (Sand/Beach)               | 5,489                          | 100%        | 4,320                    | 100%      | 4,184                         | 100%   | -23.8%                               | -3.1%                                                |
| Casual (1-12 times)                   | 3,989                          | 73%         | 3,105                    | 72%       | 2,918                         | 70%    | -26.8%                               | -6.0%                                                |
| Core(13+ times)                       | 1,500                          | 27%         | 1,215                    | 28%       | 1,265                         | 30%    | -15.7%                               | 4.1%                                                 |
| Track and Field                       | 4,116                          | 100%        | 3,636                    | 100%      | 3,587                         | 100%   | -12.9%                               | -1.3%                                                |
| Casual (1-25 times)                   | 1,961                          | 48%         | 1,589                    | 44%       | 1,712                         | 48%    | -12.7%                               | 7.7%                                                 |
| Core (26+ times)                      | 2,155                          | 52%         | 2,046                    | 56%       | 1,875                         | 52%    | -13.0%                               | -8.4%                                                |
| NOTE: Participation figures are in 00 |                                |             |                          |           | -,=-                          |        |                                      |                                                      |
| Participation Growth/Decline          | Large Inco                     | ease        | Moderate In<br>(0% to 2  | crease    | Moderate De<br>(0% to -2      |        | Large Decrease<br>(less than -25%)   |                                                      |
| Core vs Casual Distribution           | Mostly Core Pa<br>(greater tha |             | More Core Partic<br>74%) |           | Evenly Divided (4<br>and Case |        | More Casual Participants<br>(56-74%) | Mos tly Casual<br>Participants (greater<br>than 75%) |