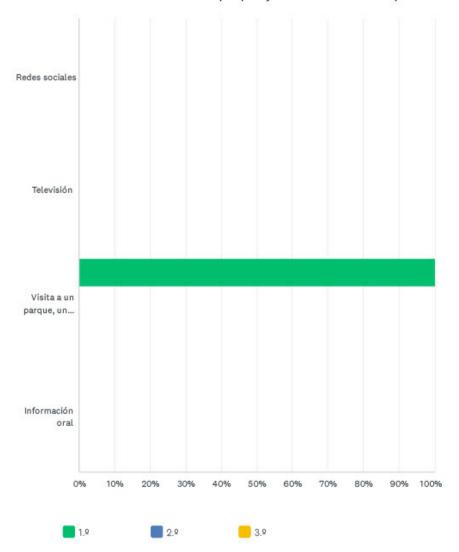

ón                                                                    | 100.00%   | 1 |
| Visita a un parque, un centro o asistencia a un acto o actividad en un parque | 100.00%   | 1 |
| Información oral                                                              | 0.00%     | 0 |
| Other (please specify)                                                        | 0.00%     | 0 |
| Total Respondents: 1                                                          |           |   |
|                                                                               |           |   |



## Q13 ¿Cuáles son sus TRES fuentes PREFERIDAS de la pregunta 12 para obtener información sobre programas y actividades recreativas?



43 / 67





#### Encuesta comunitaria sobre parques y recreación de Indianápolis









|