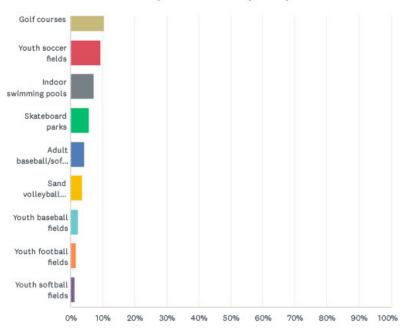

## PARTICIPATION LEVELS

|                                       | Nationa                        | l Core vs C | asual Particip           | atory Tre | nds - General                 | Sports |                                      |                                                      |
|---------------------------------------|--------------------------------|-------------|--------------------------|-----------|-------------------------------|--------|--------------------------------------|------------------------------------------------------|
| A sale da .                           |                                |             | Participation            | n Levels  |                               |        | % Ch                                 | ange                                                 |
| Activity                              | 2016                           | 5           | 2020                     | )         | 202:                          | ı      | 5-Year Trend                         | 1-Year Trend                                         |
|                                       | #                              | %           | #                        | %         | #                             | %      | 5- fear Frend                        | 1- Year Trend                                        |
| Basketball                            | 22,343                         | 100%        | 27,753                   | 100%      | 27,135                        | 100%   | 21.4%                                | -2.2%                                                |
| Casual (1-12 times)                   | 7,486                          | 34%         | 11,962                   | 43%       | 11,019                        | 41%    | 47.2%                                | -7.9%                                                |
| Core (13+ times)                      | 14,857                         | 66%         | 15,791                   | 57%       | 16,019                        | 59%    | 7.8%                                 | 1.4%                                                 |
| Golf (9 or 18-Hole Course)            | 23,815                         | 100%        | 24,804                   | 100%      | 25,111                        | 100%   | 5.4%                                 | 1.2%                                                 |
| Tennis                                | 18,079                         | 100%        | 21,642                   | 100%      | 22,617                        | 100%   | 25.1%                                | 4.5%                                                 |
| Baseball                              | 14,760                         | 100%        | 15,731                   | 100%      | 15,587                        | 100%   | 5.6%                                 | -0.9%                                                |
| Casual (1-12 times)                   | 5,673                          | 38%         | 8,089                    | 51%       | 7,392                         | 47%    | 30.3%                                | -8.6%                                                |
| Core (13+ times)                      | 9,087                          | 62%         | 7,643                    | 49%       | 8,195                         | 53%    | -9.8%                                | 7.2%                                                 |
| Soccer (Outdoor)                      | 11,932                         | 100%        | 12,444                   | 100%      | 12,556                        | 100%   | 5.2%                                 | 0.9%                                                 |
| Casual (1-25 times)                   | 6,342                          | 53%         | 8,360                    | 67%       | 7,586                         | 60%    | 19.6%                                | -9.3%                                                |
| Core (26+ times)                      | 5,590                          | 47%         | 4,084                    | 33%       | 4,970                         | 40%    | -11.1%                               | 21.7%                                                |
| Softball (Slow Pitch)                 | 7,690                          | 100%        | 6,349                    | 100%      | 6,008                         | 100%   | -21.9%                               | -5.4%                                                |
| Casual (1-12 times)                   | 3,377                          | 44%         | 2,753                    | 43%       | 2,729                         | 45%    | -19.2%                               | -0.9%                                                |
| Core (13+ times)                      | 4,314                          | 56%         | 3,596                    | 57%       | 3,279                         | 55%    | -24.0%                               | -8.8%                                                |
| Football (Flag)                       | 6,173                          | 123%        | 7,001                    | 121%      | 6,889                         | 123%   | 11.6%                                | -1.6%                                                |
| Casual (1-12 times)                   | 3,249                          | 53%         | 4,287                    | 61%       | 4,137                         | 60%    | 27.3%                                | -3.5%                                                |
| Core (13+ times)                      | 2,924                          | 47%         | 2,714                    | 39%       | 2,752                         | 40%    | -5.9%                                | 1.4%                                                 |
| Core Age 6 to 17 (13+ times)          | 1,401                          | 23%         | 1,446                    | 21%       | 1,574                         | 23%    | 12.3%                                | 8.9%                                                 |
| Volleyball (Court)                    | 6,216                          | 100%        | 5,410                    | 100%      | 5,849                         | 100%   | -5.9%                                | 8.1%                                                 |
| Casual (1-12 times)                   | 2,852                          | 46%         | 2,204                    | 41%       | 2,465                         | 42%    | -13.6%                               | 11.8%                                                |
| Core (13+ times)                      | 3,364                          | 54%         | 3,206                    | 59%       | 3,384                         | 58%    | 0.6%                                 | 5.6%                                                 |
| Badminton                             | 7,354                          | 100%        | 5,862                    | 100%      | 6,061                         | 100%   | -17.6%                               | 3.4%                                                 |
| Casual (1-12 times)                   | 5,285                          | 72%         | 4,129                    | 70%       | 4,251                         | 70%    | -19.6%                               | 3.0%                                                 |
| Core (13+ times)                      | 2,069                          | 28%         | 1,733                    | 30%       | 1,810                         | 30%    | -12.5%                               | 4.4%                                                 |
| Football (Touch)                      | 5,686                          | 100%        | 4,846                    | 100%      | 4,884                         | 100%   | -14.1%                               | 0.8%                                                 |
| Casual (1-12 times)                   | 3,304                          | 58%         | 2,990                    | 62%       | 3,171                         | 65%    | -4.0%                                | 6.1%                                                 |
| Core (13+ times)                      | 2,383                          | 42%         | 1,856                    | 38%       | 1,713                         | 35%    | -28.1%                               | -7.7%                                                |
| Soccer (Indoor)                       | 5,117                          | 100%        | 5,440                    | 100%      | 5,408                         | 100%   | 5.7%                                 | -0.6%                                                |
| Casual (1-12 times)                   | 2,347                          | 46%         | 3,377                    | 62%       | 3,054                         | 56%    | 30.1%                                | -9.6%                                                |
| Core(13+ times)                       | 2,770                          | 54%         | 2,063                    | 38%       | 2,354                         | 44%    | -15.0%                               | 14.1%                                                |
| Football (Tackle)                     | 5,481                          | 146%        | 5,054                    | 144%      | 5,228                         | 140%   | -4.6%                                | 3.4%                                                 |
| Casual (1-25 times)                   | 2,242                          | 41%         | 2,390                    | 47%       | 2,642                         | 51%    | 17.8%                                | 10.5%                                                |
| Core(26+ times)                       | 3,240                          | 59%         | 2,665                    | 53%       | 2,586                         | 49%    | -20.2%                               | -3.0%                                                |
| Core Age 6 to 17 (26+ times)          | 2,543                          | 46%         | 2,226                    | 44%       | 2,110                         | 40%    | -17.0%                               | -5.2%                                                |
| Gymnastics                            | 5,381                          | 100%        | 3,848                    | 100%      | 4,268                         | 100%   | -20.7%                               | 10.9%                                                |
| Casual (1-49 times)                   | 3,580                          | 67%         | 2,438                    | 63%       | 2,787                         | 65%    | -22.2%                               | 14.3%                                                |
| Core (50+ times)                      | 1,800                          | 33%         | 1,410                    | 37%       | 1,482                         | 35%    | -17.7%                               | 5.1%                                                 |
| Volleyball (Sand/Beach)               | 5,489                          | 100%        | 4,320                    | 100%      | 4,184                         | 100%   | -23.8%                               | -3.1%                                                |
| Casual (1-12 times)                   | 3,989                          | 73%         | 3,105                    | 72%       | 2,918                         | 70%    | -26.8%                               | -6.0%                                                |
| Core(13+ times)                       | 1,500                          | 27%         | 1,215                    | 28%       | 1,265                         | 30%    | -15.7%                               | 4.1%                                                 |
| Track and Field                       | 4,116                          | 100%        | 3,636                    | 100%      | 3,587                         | 100%   | -12.9%                               | -1.3%                                                |
| Casual (1-25 times)                   | 1,961                          | 48%         | 1,589                    | 44%       | 1,712                         | 48%    | -12.7%                               | 7.7%                                                 |
| Core (26+ times)                      | 2,155                          | 52%         | 2,046                    | 56%       | 1,875                         | 52%    | -13.0%                               | -8.4%                                                |
| NOTE: Participation figures are in 00 |                                |             |                          |           | -,=-                          |        |                                      |                                                      |
| Participation Growth/Decline          | Large Inco                     | ease        | Moderate In<br>(0% to 2  | crease    | Moderate De<br>(0% to -2      |        | Large Decrease<br>(less than -25%)   |                                                      |
| Core vs Casual Distribution           | Mostly Core Pa<br>(greater tha |             | More Core Partic<br>74%) |           | Evenly Divided (4<br>and Case |        | More Casual Participants<br>(56-74%) | Mos tly Casual<br>Participants (greater<br>than 75%) |