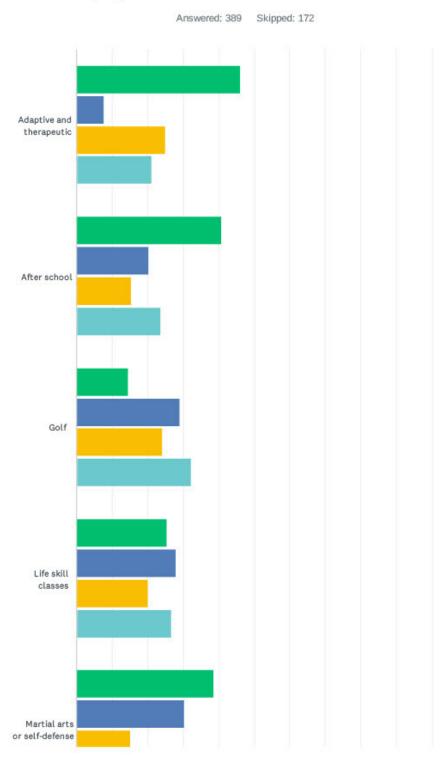

## PARTICIPATION LEVELS

|                                       | Nationa                        | l Core vs C | asual Particip           | atory Tre | nds - General                 | Sports |                                      |                                                      |
|---------------------------------------|--------------------------------|-------------|--------------------------|-----------|-------------------------------|--------|--------------------------------------|------------------------------------------------------|
| A sale da .                           |                                |             | Participation            | n Levels  |                               |        | % Ch                                 | ange                                                 |
| Activity                              | 2016                           | 5           | 2020                     | )         | 202:                          | ı      | 5-Year Trend                         | 1-Year Trend                                         |
|                                       | #                              | %           | #                        | %         | #                             | %      | 5- fear Frend                        | 1- Year Trend                                        |
| Basketball                            | 22,343                         | 100%        | 27,753                   | 100%      | 27,135                        | 100%   | 21.4%                                | -2.2%                                                |
| Casual (1-12 times)                   | 7,486                          | 34%         | 11,962                   | 43%       | 11,019                        | 41%    | 47.2%                                | -7.9%                                                |
| Core (13+ times)                      | 14,857                         | 66%         | 15,791                   | 57%       | 16,019                        | 59%    | 7.8%                                 | 1.4%                                                 |
| Golf (9 or 18-Hole Course)            | 23,815                         | 100%        | 24,804                   | 100%      | 25,111                        | 100%   | 5.4%                                 | 1.2%                                                 |
| Tennis                                | 18,079                         | 100%        | 21,642                   | 100%      | 22,617                        | 100%   | 25.1%                                | 4.5%                                                 |
| Baseball                              | 14,760                         | 100%        | 15,731                   | 100%      | 15,587                        | 100%   | 5.6%                                 | -0.9%                                                |
| Casual (1-12 times)                   | 5,673                          | 38%         | 8,089                    | 51%       | 7,392                         | 47%    | 30.3%                                | -8.6%                                                |
| Core (13+ times)                      | 9,087                          | 62%         | 7,643                    | 49%       | 8,195                         | 53%    | -9.8%                                | 7.2%                                                 |
| Soccer (Outdoor)                      | 11,932                         | 100%        | 12,444                   | 100%      | 12,556                        | 100%   | 5.2%                                 | 0.9%                                                 |
| Casual (1-25 times)                   | 6,342                          | 53%         | 8,360                    | 67%       | 7,586                         | 60%    | 19.6%                                | -9.3%                                                |
| Core (26+ times)                      | 5,590                          | 47%         | 4,084                    | 33%       | 4,970                         | 40%    | -11.1%                               | 21.7%                                                |
| Softball (Slow Pitch)                 | 7,690                          | 100%        | 6,349                    | 100%      | 6,008                         | 100%   | -21.9%                               | -5.4%                                                |
| Casual (1-12 times)                   | 3,377                          | 44%         | 2,753                    | 43%       | 2,729                         | 45%    | -19.2%                               | -0.9%                                                |
| Core (13+ times)                      | 4,314                          | 56%         | 3,596                    | 57%       | 3,279                         | 55%    | -24.0%                               | -8.8%                                                |
| Football (Flag)                       | 6,173                          | 123%        | 7,001                    | 121%      | 6,889                         | 123%   | 11.6%                                | -1.6%                                                |
| Casual (1-12 times)                   | 3,249                          | 53%         | 4,287                    | 61%       | 4,137                         | 60%    | 27.3%                                | -3.5%                                                |
| Core (13+ times)                      | 2,924                          | 47%         | 2,714                    | 39%       | 2,752                         | 40%    | -5.9%                                | 1.4%                                                 |
| Core Age 6 to 17 (13+ times)          | 1,401                          | 23%         | 1,446                    | 21%       | 1,574                         | 23%    | 12.3%                                | 8.9%                                                 |
| Volleyball (Court)                    | 6,216                          | 100%        | 5,410                    | 100%      | 5,849                         | 100%   | -5.9%                                | 8.1%                                                 |
| Casual (1-12 times)                   | 2,852                          | 46%         | 2,204                    | 41%       | 2,465                         | 42%    | -13.6%                               | 11.8%                                                |
| Core (13+ times)                      | 3,364                          | 54%         | 3,206                    | 59%       | 3,384                         | 58%    | 0.6%                                 | 5.6%                                                 |
| Badminton                             | 7,354                          | 100%        | 5,862                    | 100%      | 6,061                         | 100%   | -17.6%                               | 3.4%                                                 |
| Casual (1-12 times)                   | 5,285                          | 72%         | 4,129                    | 70%       | 4,251                         | 70%    | -19.6%                               | 3.0%                                                 |
| Core (13+ times)                      | 2,069                          | 28%         | 1,733                    | 30%       | 1,810                         | 30%    | -12.5%                               | 4.4%                                                 |
| Football (Touch)                      | 5,686                          | 100%        | 4,846                    | 100%      | 4,884                         | 100%   | -14.1%                               | 0.8%                                                 |
| Casual (1-12 times)                   | 3,304                          | 58%         | 2,990                    | 62%       | 3,171                         | 65%    | -4.0%                                | 6.1%                                                 |
| Core (13+ times)                      | 2,383                          | 42%         | 1,856                    | 38%       | 1,713                         | 35%    | -28.1%                               | -7.7%                                                |
| Soccer (Indoor)                       | 5,117                          | 100%        | 5,440                    | 100%      | 5,408                         | 100%   | 5.7%                                 | -0.6%                                                |
| Casual (1-12 times)                   | 2,347                          | 46%         | 3,377                    | 62%       | 3,054                         | 56%    | 30.1%                                | -9.6%                                                |
| Core(13+ times)                       | 2,770                          | 54%         | 2,063                    | 38%       | 2,354                         | 44%    | -15.0%                               | 14.1%                                                |
| Football (Tackle)                     | 5,481                          | 146%        | 5,054                    | 144%      | 5,228                         | 140%   | -4.6%                                | 3.4%                                                 |
| Casual (1-25 times)                   | 2,242                          | 41%         | 2,390                    | 47%       | 2,642                         | 51%    | 17.8%                                | 10.5%                                                |
| Core(26+ times)                       | 3,240                          | 59%         | 2,665                    | 53%       | 2,586                         | 49%    | -20.2%                               | -3.0%                                                |
| Core Age 6 to 17 (26+ times)          | 2,543                          | 46%         | 2,226                    | 44%       | 2,110                         | 40%    | -17.0%                               | -5.2%                                                |
| Gymnastics                            | 5,381                          | 100%        | 3,848                    | 100%      | 4,268                         | 100%   | -20.7%                               | 10.9%                                                |
| Casual (1-49 times)                   | 3,580                          | 67%         | 2,438                    | 63%       | 2,787                         | 65%    | -22.2%                               | 14.3%                                                |
| Core (50+ times)                      | 1,800                          | 33%         | 1,410                    | 37%       | 1,482                         | 35%    | -17.7%                               | 5.1%                                                 |
| Volleyball (Sand/Beach)               | 5,489                          | 100%        | 4,320                    | 100%      | 4,184                         | 100%   | -23.8%                               | -3.1%                                                |
| Casual (1-12 times)                   | 3,989                          | 73%         | 3,105                    | 72%       | 2,918                         | 70%    | -26.8%                               | -6.0%                                                |
| Core(13+ times)                       | 1,500                          | 27%         | 1,215                    | 28%       | 1,265                         | 30%    | -15.7%                               | 4.1%                                                 |
| Track and Field                       | 4,116                          | 100%        | 3,636                    | 100%      | 3,587                         | 100%   | -12.9%                               | -1.3%                                                |
| Casual (1-25 times)                   | 1,961                          | 48%         | 1,589                    | 44%       | 1,712                         | 48%    | -12.7%                               | 7.7%                                                 |
| Core (26+ times)                      | 2,155                          | 52%         | 2,046                    | 56%       | 1,875                         | 52%    | -13.0%                               | -8.4%                                                |
| NOTE: Participation figures are in 00 |                                |             |                          |           | -,=-                          |        |                                      |                                                      |
| Participation Growth/Decline          | Large Inco                     | ease        | Moderate In<br>(0% to 2  | crease    | Moderate De<br>(0% to -2      |        | Large Decrease<br>(less than -25%)   |                                                      |
| Core vs Casual Distribution           | Mostly Core Pa<br>(greater tha |             | More Core Partic<br>74%) |           | Evenly Divided (4<br>and Case |        | More Casual Participants<br>(56-74%) | Mos tly Casual<br>Participants (greater<br>than 75%) |