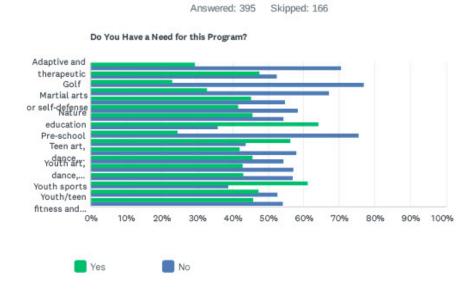

10.71%<br>3  | 25.00%<br>7  | 35.71%<br>10 | 28.57%<br>8  | 2     |
| Small neighborhood parks                          | 14.29%<br>7  | 26.53%<br>13 | 30.61%<br>15 | 28.57%<br>14 | 4     |
| Soccer fields                                     | 43.40%<br>23 | 18.87%<br>10 | 15.09%<br>8  | 22.64%<br>12 | 5     |
| Walking trails                                    | 21.00%<br>21 | 31.00%<br>31 | 27.00%<br>27 | 21.00%<br>21 | 10    |
| Youth baseball and softball fields                | 28.21%       | 20.51%       | 10.26%       | 41.03%       |       |





11 8 4 16

39

Indy Parks - Youth Community Survey

Q7 Please indicate if you or any member of your household has a need for each of the parks and recreation programs. If "Yes," please rate how well your needs for these programs are met.









| Do You Have a Need for this Program?                    |        |        |       |
|---------------------------------------------------------|--------|--------|-------|
|                                                         | YES    | NO     | TOTAL |
| Adaptive and therapeutic                                | 29.33% | 70.67% |       |
|                                                         | 100    | 241    | 341   |
| After school                                            | 47.59% | 52.41% |       |
|                                                         | 168    | 185    | 353   |
| Golf                                                    | 23.05% | 76.95% | 223   |
|                                                         | 77     | 257    | 334   |
| Life skill class