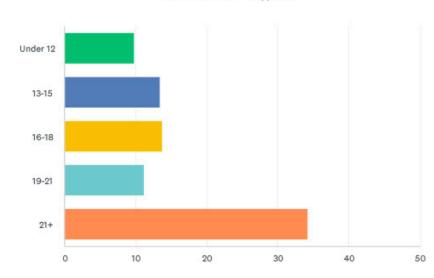

%    | 43  |
| Poor customer service by staff              | 9.09%     | 36  |
| Program or facility not offered             | 9.85%     | 39  |
| Program times are not convenient            | 11.36%    | 45  |
| Registration for programs is difficult      | 6.82%     | 27  |
| I don't feel safe                           | 17.68%    | 70  |
| Too far from where I live                   | 26.77%    | 106 |
| Use facilities in other communities         | 8.08%     | 32  |
| I already go somewhere else                 | 19.95%    | 79  |
| We are too busy                             | 40.66%    | 161 |
| Other (please specify)                      | 10.10%    | 40  |
| Total Respondents: 396                      |           |     |









## Q13 How old are you?

Answered: 534 Skipped: 27



| ANSWER CHOICES         | AVERAGE NUMBER | TOTAL NUME | BER   | RESPONSES |     |
|------------------------|----------------|------------|-------|-----------|-----|
| Under 12               |                | 10         | 3,422 |           | 349 |
| 13-15                  |                | 13         | 1,917 |           | 143 |
| 16-18                  |                | 14         | 331   |           | 24  |
| 19-21                  |                | 11         | 112   |           | 10  |
| 21+                    |                | 34         | 1,645 |           | 48  |
| Total Respondents: 534 |                |            |       |           |     |

31/34

## Indy Parks - Youth Community Survey

## Q14 What is your gender identity?

Answered: 493 Skipped: 68



| RESPONSES |