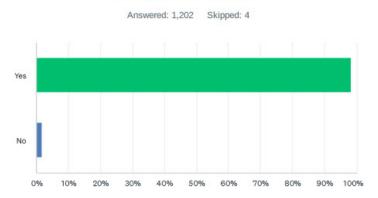

ANSWER CHOICES                      | RESPONSES |     |
|-------------------------------------|-----------|-----|
| Prefer not to answer                | 16.27%    | 76  |
| African American/Black              | 23.34%    | 109 |
| American Indian/Alaskan Native      | 2.36%     | 11  |
| Asian                               | 4.07%     | 19  |
| Native Hawaiian of Pacific Islander | 1.93%     | 9   |
| White/Caucasian                     | 47.54%    | 222 |
| Some Other Race                     | 13.49%    | 63  |
| Total Respondents: 467              |           |     |
|                                     |           |     |







## **COMMUNITY SURVEY CHARTS**

Indy Parks Community Survey

## Q1 Have you or members of your household visited any Indy Parks during the past 12 months?



| ANSWER CHOICES | RESPONSES |       |
|----------------|-----------|-------|
| Yes            | 98.25%    | 1,181 |
| No             | 1.75%     | 21    |
| TOTAL          |           | 1,202 |

1/67

Indy Parks Community Survey

Q2 From the following list, please check ALL the Indy Parks facilities you or members of your household have used or visited over the past 12 months.













## **COMMUNITY SURVEY CHARTS**

Indy Parks Community Survey

## Q1 Have you or members of your household visited any Indy Parks during the past 12 months?



| ANSWER CHOICES | RESPONSES |       |
|----------------|-----------|-------|
| Yes            | 98.25%    | 1,181 |
| No             | 1.75%     | 21    |
| TOTAL          |           | 1,202 |

1/67





### Indy Parks Community Survey

# Q2 Fr