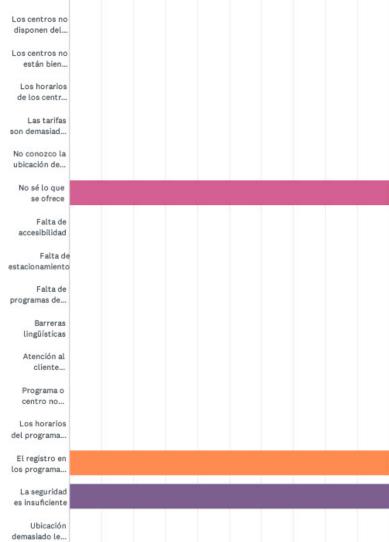

| 0       | 0       | 0       | 0     |

45 / 67





#### Encuesta comunitaria sobre parques y recreación de Indianápolis

## Q14 Cuando piensa en Indy Parks and Recreation, ¿qué le viene a la mente (en 1 o 2 palabras solamente)?

Answered: 1 Skipped: 1





Clase completa

Uso de centros

#### Encuesta comunitaria sobre parques y recreación de Indianápolis

Q15 MARQUE TODAS las razones que los disuaden a usted o a otros miembros de su hogar de utilizar los centros o programas recreativos de Indy Parks más a menudo.





47 / 67









| ANSWER CHOICES                                        | RESPONSES |   |
|-------------------------------------------------------|-----------|---|
| Clase completa                                        | 0.00%     | 0 |
| Los centros no disponen del equipo adecuado           | 0.00%     | 0 |
| Los centros no están bien mantenidos                  | 0.00%     | 0 |
| Los horarios de los centros no son convenientes       | 0.00%     | 0 |
| Las tarifas son demasiado altas                       | 0.00%     | 0 |
| No conozco la ubicación de los centros                | 0.00%     | 0 |
| No sé lo que se ofrece                                | 100.00%   | 1 |
| Falta de accesibilidad                                | 0.00%     | 0 |
| Falta de estacionamiento