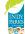

## PARTICIPATION LEVELS

|                                       | Nationa                        | l Core vs C | asual Particip           | atory Tre | nds - General                 | Sports |                                      |                                                      |
|---------------------------------------|--------------------------------|-------------|--------------------------|-----------|-------------------------------|--------|--------------------------------------|------------------------------------------------------|
| A sale da .                           |                                |             | Participation            | n Levels  |                               |        | % Ch                                 | ange                                                 |
| Activity                              | 2016                           | 5           | 2020                     | )         | 202:                          | ı      | 5-Year Trend                         | 1-Year Trend                                         |
|                                       | #                              | %           | #                        | %         | #                             | %      | 5- fear Frend                        | 1- Year Trend                                        |
| Basketball                            | 22,343                         | 100%        | 27,753                   | 100%      | 27,135                        | 100%   | 21.4%                                | -2.2%                                                |
| Casual (1-12 times)                   | 7,486                          | 34%         | 11,962                   | 43%       | 11,019                        | 41%    | 47.2%                                | -7.9%                                                |
| Core (13+ times)                      | 14,857                         | 66%         | 15,791                   | 57%       | 16,019                        | 59%    | 7.8%                                 | 1.4%                                                 |
| Golf (9 or 18-Hole Course)            | 23,815                         | 100%        | 24,804                   | 100%      | 25,111                        | 100%   | 5.4%                                 | 1.2%                                                 |
| Tennis                                | 18,079                         | 100%        | 21,642                   | 100%      | 22,617                        | 100%   | 25.1%                                | 4.5%                                                 |
| Baseball                              | 14,760                         | 100%        | 15,731                   | 100%      | 15,587                        | 100%   | 5.6%                                 | -0.9%                                                |
| Casual (1-12 times)                   | 5,673                          | 38%         | 8,089                    | 51%       | 7,392                         | 47%    | 30.3%                                | -8.6%                                                |
| Core (13+ times)                      | 9,087                          | 62%         | 7,643                    | 49%       | 8,195                         | 53%    | -9.8%                                | 7.2%                                                 |
| Soccer (Outdoor)                      | 11,932                         | 100%        | 12,444                   | 100%      | 12,556                        | 100%   | 5.2%                                 | 0.9%                                                 |
| Casual (1-25 times)                   | 6,342                          | 53%         | 8,360                    | 67%       | 7,586                         | 60%    | 19.6%                                | -9.3%                                                |
| Core (26+ times)                      | 5,590                          | 47%         | 4,084                    | 33%       | 4,970                         | 40%    | -11.1%                               | 21.7%                                                |
| Softball (Slow Pitch)                 | 7,690                          | 100%        | 6,349                    | 100%      | 6,008                         | 100%   | -21.9%                               | -5.4%                                                |
| Casual (1-12 times)                   | 3,377                          | 44%         | 2,753                    | 43%       | 2,729                         | 45%    | -19.2%                               | -0.9%                                                |
| Core (13+ times)                      | 4,314                          | 56%         | 3,596                    | 57%       | 3,279                         | 55%    | -24.0%                               | -8.8%                                                |
| Football (Flag)                       | 6,173                          | 123%        | 7,001                    | 121%      | 6,889                         | 123%   | 11.6%                                | -1.6%                                                |
| Casual (1-12 times)                   | 3,249                          | 53%         | 4,287                    | 61%       | 4,137                         | 60%    | 27.3%                                | -3.5%                                                |
| Core (13+ times)                      | 2,924                          | 47%         | 2,714                    | 39%       | 2,752                         | 40%    | -5.9%                                | 1.4%                                                 |
| Core Age 6 to 17 (13+ times)          | 1,401                          | 23%         | 1,446                    | 21%       | 1,574                         | 23%    | 12.3%                                | 8.9%                                                 |
| Volleyball (Court)                    | 6,216                          | 100%        | 5,410                    | 100%      | 5,849                         | 100%   | -5.9%                                | 8.1%                                                 |
| Casual (1-12 times)                   | 2,852                          | 46%         | 2,204                    | 41%       | 2,465                         | 42%    | -13.6%                               | 11.8%                                                |
| Core (13+ times)                      | 3,364                          | 54%         | 3,206                    | 59%       | 3,384                         | 58%    | 0.6%                                 | 5.6%                                                 |
| Badminton                             | 7,354                          | 100%        | 5,862                    | 100%      | 6,061                         | 100%   | -17.6%                               | 3.4%                                                 |
| Casual (1-12 times)                   | 5,285                          | 72%         | 4,129                    | 70%       | 4,251                         | 70%    | -19.6%                               | 3.0%                                                 |
| Core (13+ times)                      | 2,069                          | 28%         | 1,733                    | 30%       | 1,810                         | 30%    | -12.5%                               | 4.4%                                                 |
| Football (Touch)                      | 5,686                          | 100%        | 4,846                    | 100%      | 4,884                         | 100%   | -14.1%                               | 0.8%                                                 |
| Casual (1-12 times)                   | 3,304                          | 58%         | 2,990                    | 62%       | 3,171                         | 65%    | -4.0%                                | 6.1%                                                 |
| Core (13+ times)                      | 2,383                          | 42%         | 1,856                    | 38%       | 1,713                         | 35%    | -28.1%                               | -7.7%                                                |
| Soccer (Indoor)                       | 5,117                          | 100%        | 5,440                    | 100%      | 5,408                         | 100%   | 5.7%                                 | -0.6%                                                |
| Casual (1-12 times)                   | 2,347                          | 46%         | 3,377                    | 62%       | 3,054                         | 56%    | 30.1%                                | -9.6%                                                |
| Core(13+ times)                       | 2,770                          | 54%         | 2,063                    | 38%       | 2,354                         | 44%    | -15.0%                               | 14.1%                                                |
| Football (Tackle)                     | 5,481                          | 146%        | 5,054                    | 144%      | 5,228                         | 140%   | -4.6%                                | 3.4%                                                 |
| Casual (1-25 times)                   | 2,242                          | 41%         | 2,390                    | 47%       | 2,642                         | 51%    | 17.8%                                | 10.5%                                                |
| Core(26+ times)                       | 3,240                          | 59%         | 2,665                    | 53%       | 2,586                         | 49%    | -20.2%                               | -3.0%                                                |
| Core Age 6 to 17 (26+ times)          | 2,543                          | 46%         | 2,226                    | 44%       | 2,110                         | 40%    | -17.0%                               | -5.2%                                                |
| Gymnastics                            | 5,381                          | 100%        | 3,848                    | 100%      | 4,268                         | 100%   | -20.7%                               | 10.9%                                                |
| Casual (1-49 times)                   | 3,580                          | 67%         | 2,438                    | 63%       | 2,787                         | 65%    | -22.2%                               | 14.3%                                                |
| Core (50+ times)                      | 1,800                          | 33%         | 1,410                    | 37%       | 1,482                         | 35%    | -17.7%                               | 5.1%                                                 |
| Volleyball (Sand/Beach)               | 5,489                          | 100%        | 4,320                    | 100%      | 4,184                         | 100%   | -23.8%                               | -3.1%                                                |
| Casual (1-12 times)                   | 3,989                          | 73%         | 3,105                    | 72%       | 2,918                         | 70%    | -26.8%                               | -6.0%                                                |
| Core(13+ times)                       | 1,500                          | 27%         | 1,215                    | 28%       | 1,265                         | 30%    | -15.7%                               | 4.1%                                                 |
| Track and Field                       | 4,116                          | 100%        | 3,636                    | 100%      | 3,587                         | 100%   | -12.9%                               | -1.3%                                                |
| Casual (1-25 times)                   | 1,961                          | 48%         | 1,589                    | 44%       | 1,712                         | 48%    | -12.7%                               | 7.7%                                                 |
| Core (26+ times)                      | 2,155                          | 52%         | 2,046                    | 56%       | 1,875                         | 52%    | -13.0%                               | -8.4%                                                |
| NOTE: Participation figures are in 00 |                                |             |                          |           | -,=-                          |        |                                      |                                                      |
| Participation Growth/Decline          | Large Inco                     | ease        | Moderate In<br>(0% to 2  | crease    | Moderate De<br>(0% to -2      |        | Large Decrease<br>(less than -25%)   |                                                      |
| Core vs Casual Distribution           | Mostly Core Pa<br>(greater tha |             | More Core Partic<br>74%) |           | Evenly Divided (4<br>and Case |        | More Casual Participants<br>(56-74%) | Mos tly Casual<br>Participants (greater<br>than 75%) |