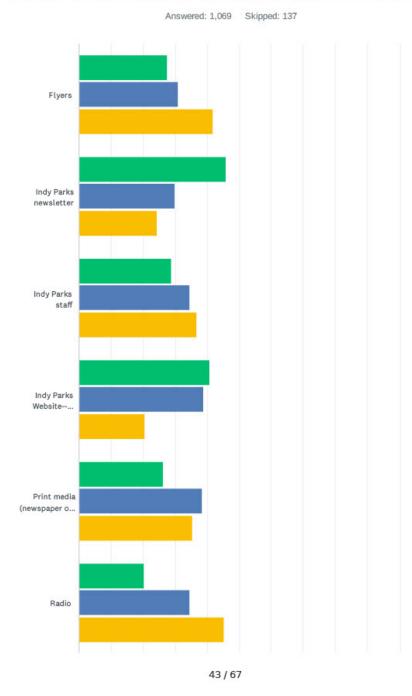

nt media (newspaper or magazine)                           | 15.07%    | 170 |
| Radio                                                         | 9.04%     | 102 |
| Social media                                                  | 56.47%    | 637 |
| Television                                                    | 7.27%     | 82  |
| Visiting a park, facility, or attending a park event/activity | 62.32%    | 703 |
| Word of mouth                                                 | 52.30%    | 590 |
| Other (please specify)                                        | 5.67%     | 64  |
| Total Respondents: 1,128                                      |           |     |





# Q13 Which THREE sources from the list are your MOST PREFERRED sources for learning about recreation programs and activities?















|