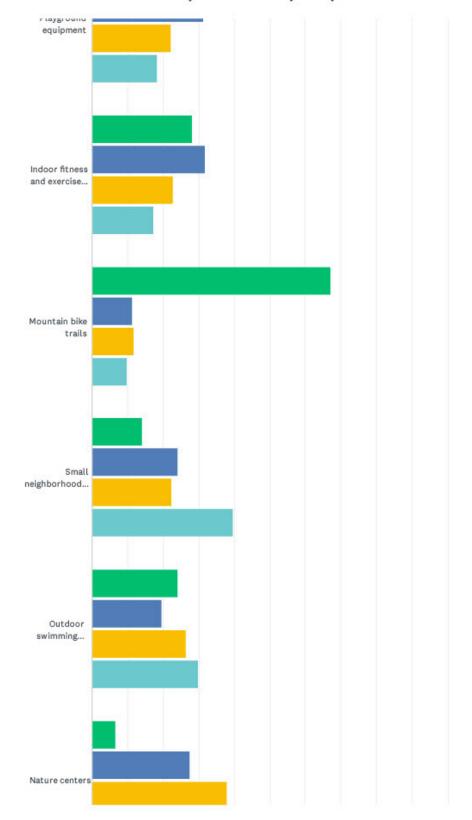

2.91% | 6.70%  | 5.03%  |     |
|                                         | 63     | 54     | 41     | 12     | 9      | 179 |
| Outdoor basketball courts               | 27.78% | 27.08% | 22.22% | 16.67% | 6.25%  |     |
|                                         | 40     | 39     | 32     | 24     | 9      | 144 |
| Large regional parks (i.e. Eagle Creek) | 44.36% | 28.30% | 18.76% | 7.31%  | 1.27%  |     |
|                                         | 279    | 178    | 118    | 46     | 8      | 629 |
| Picnic areas/shelters                   | 37.44% | 31.77% | 20.20% | 9.11%  | 1.48%  |     |
|                                         | 152    | 129    | 82     | 37     | 6      | 406 |





### Q9 Which FOUR facilities/amenities from the list are MOST IMPORTANT to your household?

















23 / 67



24 / 67













25 / 67











Comprehensive Master Plan Update

#### < 85

#### Indy Parks Community Survey

|                                               | 1ST           | 2ND           | 3RD           | 4TH           | TOTAL |
|-----------------------------------------------|---------------|---------------|---------------|---------------|-------|
| Walking trails                                | 25.09%<br>135 | 28.81%<br>155 | 23.42%<br>126 | 22.68%<br>122 | 53    |
| Natural areas                                 | 21.81%<br>94  | 31.09%<br>134 | 27.15%<br>117 | 19.95%<br>86  | 43    |
| Large regional parks (i.e. Eagle Creek)       | 34.27%<br>134 | 28.13%<br>110 | 23.27%<br>91  | 14.32%<br>56  | 39    |
| Large community parks                         |