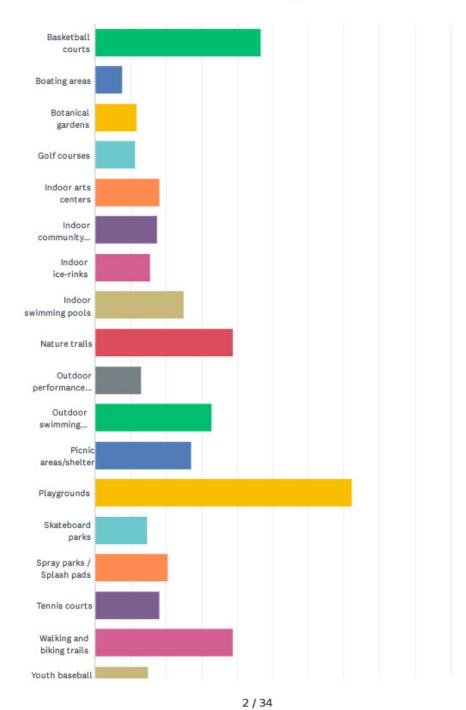

## PARTICIPATION LEVELS

|                                       | Nationa                        | l Core vs C | asual Particip           | atory Tre | nds - General                 | Sports |                                      |                                                      |
|---------------------------------------|--------------------------------|-------------|--------------------------|-----------|-------------------------------|--------|--------------------------------------|------------------------------------------------------|
| A sale da .                           |                                |             | Participation            | n Levels  |                               |        | % Ch                                 | ange                                                 |
| Activity                              | 2016                           | 5           | 2020                     | )         | 202:                          | ı      | 5-Year Trend                         | 1-Year Trend                                         |
|                                       | #                              | %           | #                        | %         | #                             | %      | 5- fear Frend                        | 1- Year Trend                                        |
| Basketball                            | 22,343                         | 100%        | 27,753                   | 100%      | 27,135                        | 100%   | 21.4%                                | -2.2%                                                |
| Casual (1-12 times)                   | 7,486                          | 34%         | 11,962                   | 43%       | 11,019                        | 41%    | 47.2%                                | -7.9%                                                |
| Core (13+ times)                      | 14,857                         | 66%         | 15,791                   | 57%       | 16,019                        | 59%    | 7.8%                                 | 1.4%                                                 |
| Golf (9 or 18-Hole Course)            | 23,815                         | 100%        | 24,804                   | 100%      | 25,111                        | 100%   | 5.4%                                 | 1.2%                                                 |
| Tennis                                | 18,079                         | 100%        | 21,642                   | 100%      | 22,617                        | 100%   | 25.1%                                | 4.5%                                                 |
| Baseball                              | 14,760                         | 100%        | 15,731                   | 100%      | 15,587                        | 100%   | 5.6%                                 | -0.9%                                                |
| Casual (1-12 times)                   | 5,673                          | 38%         | 8,089                    | 51%       | 7,392                         | 47%    | 30.3%                                | -8.6%                                                |
| Core (13+ times)                      | 9,087                          | 62%         | 7,643                    | 49%       | 8,195                         | 53%    | -9.8%                                | 7.2%                                                 |
| Soccer (Outdoor)                      | 11,932                         | 100%        | 12,444                   | 100%      | 12,556                        | 100%   | 5.2%                                 | 0.9%                                                 |
| Casual (1-25 times)                   | 6,342                          | 53%         | 8,360                    | 67%       | 7,586                         | 60%    | 19.6%                                | -9.3%                                                |
| Core (26+ times)                      | 5,590                          | 47%         | 4,084                    | 33%       | 4,970                         | 40%    | -11.1%                               | 21.7%                                                |
| Softball (Slow Pitch)                 | 7,690                          | 100%        | 6,349                    | 100%      | 6,008                         | 100%   | -21.9%                               | -5.4%                                                |
| Casual (1-12 times)                   | 3,377                          | 44%         | 2,753                    | 43%       | 2,729                         | 45%    | -19.2%                               | -0.9%                                                |
| Core (13+ times)                      | 4,314                          | 56%         | 3,596                    | 57%       | 3,279                         | 55%    | -24.0%                               | -8.8%                                                |
| Football (Flag)                       | 6,173                          | 123%        | 7,001                    | 121%      | 6,889                         | 123%   | 11.6%                                | -1.6%                                                |
| Casual (1-12 times)                   | 3,249                          | 53%         | 4,287                    | 61%       | 4,137                         | 60%    | 27.3%                                | -3.5%                                                |
| Core (13+ times)                      | 2,924                          | 47%         | 2,714                    | 39%       | 2,752                         | 40%    | -5.9%                                | 1.4%                                                 |
| Core Age 6 to 17 (13+ times)          | 1,401                          | 23%         | 1,446                    | 21%       | 1,574                         | 23%    | 12.3%                                | 8.9%                                                 |
| Volleyball (Court)                    | 6,216                          | 100%        | 5,410                    | 100%      | 5,849                         | 100%   | -5.9%                                | 8.1%                                                 |
| Casual (1-12 times)                   | 2,852                          | 46%         | 2,204                    | 41%       | 2,465                         | 42%    | -13.6%                               | 11.8%                                                |
| Core (13+ times)                      | 3,364                          | 54%         | 3,206                    | 59%       | 3,384                         | 58%    | 0.6%                                 | 5.6%                                                 |
| Badminton                             | 7,354                          | 100%        | 5,862                    | 100%      | 6,061                         | 100%   | -17.6%                               | 3.4%                                                 |
| Casual (1-12 times)                   | 5,285                          | 72%         | 4,129                    | 70%       | 4,251                         | 70%    | -19.6%                               | 3.0%                                                 |
| Core (13+ times)                      | 2,069                          | 28%         | 1,733                    | 30%       | 1,810                         | 30%    | -12.5%                               | 4.4%                                                 |
| Football (Touch)                      | 5,686                          | 100%        | 4,846                    | 100%      | 4,884                         | 100%   | -14.1%                               | 0.8%                                                 |
| Casual (1-12 times)                   | 3,304                          | 58%         | 2,990                    | 62%       | 3,171                         | 65%    | -4.0%                                | 6.1%                                                 |
| Core (13+ times)                      | 2,383                          | 42%         | 1,856                    | 38%       | 1,713                         | 35%    | -28.1%                               | -7.7%                                                |
| Soccer (Indoor)                       | 5,117                          | 100%        | 5,440                    | 100%      | 5,408                         | 100%   | 5.7%                                 | -0.6%                                                |
| Casual (1-12 times)                   | 2,347                          | 46%         | 3,377                    | 62%       | 3,054                         | 56%    | 30.1%                                | -9.6%                                                |
| Core(13+ times)                       | 2,770                          | 54%         | 2,063                    | 38%       | 2,354                         | 44%    | -15.0%                               | 14.1%                                                |
| Football (Tackle)                     | 5,481                          | 146%        | 5,054                    | 144%      | 5,228                         | 140%   | -4.6%                                | 3.4%                                                 |
| Casual (1-25 times)                   | 2,242                          | 41%         | 2,390                    | 47%       | 2,642                         | 51%    | 17.8%                                | 10.5%                                                |
| Core(26+ times)                       | 3,240                          | 59%         | 2,665                    | 53%       | 2,586                         | 49%    | -20.2%                               | -3.0%                                                |
| Core Age 6 to 17 (26+ times)          | 2,543                          | 46%         | 2,226                    | 44%       | 2,110                         | 40%    | -17.0%                               | -5.2%                                                |
| Gymnastics                            | 5,381                          | 100%        | 3,848                    | 100%      | 4,268                         | 100%   | -20.7%                               | 10.9%                                                |
| Casual (1-49 times)                   | 3,580                          | 67%         | 2,438                    | 63%       | 2,787                         | 65%    | -22.2%                               | 14.3%                                                |
| Core (50+ times)                      | 1,800                          | 33%         | 1,410                    | 37%       | 1,482                         | 35%    | -17.7%                               | 5.1%                                                 |
| Volleyball (Sand/Beach)               | 5,489                          | 100%        | 4,320                    | 100%      | 4,184                         | 100%   | -23.8%                               | -3.1%                                                |
| Casual (1-12 times)                   | 3,989                          | 73%         | 3,105                    | 72%       | 2,918                         | 70%    | -26.8%                               | -6.0%                                                |
| Core(13+ times)                       | 1,500                          | 27%         | 1,215                    | 28%       | 1,265                         | 30%    | -15.7%                               | 4.1%                                                 |
| Track and Field                       | 4,116                          | 100%        | 3,636                    | 100%      | 3,587                         | 100%   | -12.9%                               | -1.3%                                                |
| Casual (1-25 times)                   | 1,961                          | 48%         | 1,589                    | 44%       | 1,712                         | 48%    | -12.7%                               | 7.7%                                                 |
| Core (26+ times)                      | 2,155                          | 52%         | 2,046                    | 56%       | 1,875                         | 52%    | -13.0%                               | -8.4%                                                |
| NOTE: Participation figures are in 00 |                                |             |                          |           | -,=-                          |        |                                      |                                                      |
| Participation Growth/Decline          | Large Inco                     | ease        | Moderate In<br>(0% to 2  | crease    | Moderate De<br>(0% to -2      |        | Large Decrease<br>(less than -25%)   |                                                      |
| Core vs Casual Distribution           | Mostly Core Pa<br>(greater tha |             | More Core Partic<br>74%) |           | Evenly Divided (4<br>and Case |        | More Casual Participants<br>(56-74%) | Mos tly Casual<br>Participants (greater<br>than 75%) |