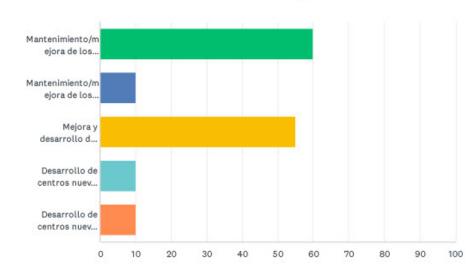

0     |
| Mejorar las canchas de tenis existentes                                                                                                                                                    | 0.00%   | 0.00% | 0.00% | 0.00% | 0     |
| Mejorar los campos deportivos juveniles existentes                                                                                                                                         | 0.00%   | 0.00% | 0.00% | 0.00% | 0     |

61/67





#### Encuesta comunitaria sobre parques y recreación de Indianápolis

Q19 Si dispusiera de \$100 más para infraestructuras de parques y recreación en Indianápolis, ¿cómo asignaría los fondos entre las categorías que se indican a continuación? [Asegúrese de que su asignación sume \$100].

Answered: 2 Skipped: 0



| ANSWER CHOICES                                                                                                                                       | AVERAGE<br>NUMBER | TOTAL<br>NUMBER | RESPONSES |
|------------------------------------------------------------------------------------------------------------------------------------------------------|-------------------|-----------------|-----------|
| Mantenimiento/mejora de los centros al aire libre existentes (parques pequeños/grandes, piscinas, campos deportivos, etc.)                           | 60                | 60              | 1         |
| Mantenimiento/mejora de los centros cubiertos existentes (centros comunitarios, piscinas/pistas de hielo, etc.)                                      | 10                | 10