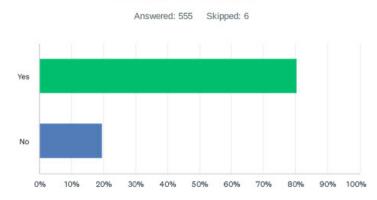

21st Park (2004)
- Peace Park (2004)
- Emhardt Park (2004)
- Acton Park (2004)
- Blickman Trail (2004)
- Wight Fields (2004)
- Grassy Creek Regional Park (2006)
- Broad Ripple Canoe Launch (2006)
- Dollar Hide Creek Park (2006)
- Colorado & 29th Park (2006)
- Hanover Park North Park (2006)
- Copper Grove Park (2007)
- Red Maple Park (2007)
- Kitley & Troy Park (2007)

Since 2007, the following park acquisitions have occurred:

- Wildwood Park (2008)
- Wolf Run Park
- Century Park (2010)
- Five Points and Edgewood Park (2011)
- Bel Aire Park (land exchange) (2013)
- Carson Park (addition to existing park) (2014)





## **APPENDIX C**

## YOUTH SURVEY CHARTS

Indy Parks - Youth Community Survey

## Q1 Have you or members of your household visited any Indy Parks during the past 12 months?



| ANSWER CHOICES | RESPONSES |     |
|----------------|-----------|-----|
| Yes            | 80.36%    | 446 |
| No             | 19.64%    | 109 |
| TOTAL          |           | 555 |

Indy Parks - Youth Community Survey

Q2 From the following list, please check ALL the Indy Parks facilities you or members of your household have used or visited over the past 12 months.



















| ANSWER CHOICES                            | RESPONSES |     |
|-------------------------------------------|-----------|-----|
| Basketball courts                         | 46.62%    | 241 |
| Boating areas                             | 7.74%     | 40  |
| Botanical gardens                         | 11.80%    | 61  |
| Golf courses                              | 11.22%    | 58  |
| Indoor arts centers