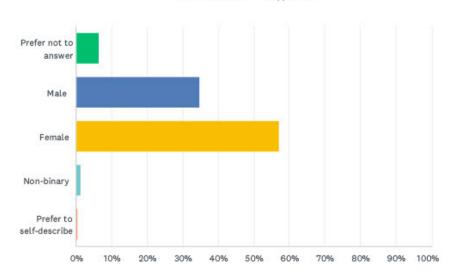

## PARTICIPATION LEVELS

|                                       | Nationa                        | l Core vs C | asual Particip           | atory Tre | nds - General                 | Sports |                                      |                                                      |
|---------------------------------------|--------------------------------|-------------|--------------------------|-----------|-------------------------------|--------|--------------------------------------|------------------------------------------------------|
| A sale da .                           |                                |             | Participation            | n Levels  |                               |        | % Ch                                 | ange                                                 |
| Activity                              | 2016                           | 5           | 2020                     | )         | 202:                          | ı      | 5-Year Trend                         | 1-Year Trend                                         |
|                                       | #                              | %           | #                        | %         | #                             | %      | 5- fear Frend                        | 1- Year Trend                                        |
| Basketball                            | 22,343                         | 100%        | 27,753                   | 100%      | 27,135                        | 100%   | 21.4%                                | -2.2%                                                |
| Casual (1-12 times)                   | 7,486                          | 34%         | 11,962                   | 43%       | 11,019                        | 41%    | 47.2%                                | -7.9%                                                |
| Core (13+ times)                      | 14,857                         | 66%         | 15,791                   | 57%       | 16,019                        | 59%    | 7.8%                                 | 1.4%                                                 |
| Golf (9 or 18-Hole Course)            | 23,815                         | 100%        | 24,804                   | 100%      | 25,111                        | 100%   | 5.4%                                 | 1.2%                                                 |
| Tennis                                | 18,079                         | 100%        | 21,642                   | 100%      | 22,617                        | 100%   | 25.1%                                | 4.5%                                                 |
| Baseball                              | 14,760                         | 100%        | 15,731                   | 100%      | 15,587                        | 100%   | 5.6%                                 | -0.9%                                                |
| Casual (1-12 times)                   | 5,673                          | 38%         | 8,089                    | 51%       | 7,392                         | 47%    | 30.3%                                | -8.6%                                                |
| Core (13+ times)                      | 9,087                          | 62%         | 7,643                    | 49%       | 8,195                         | 53%    | -9.8%                                | 7.2%                                                 |
| Soccer (Outdoor)                      | 11,932                         | 100%        | 12,444                   | 100%      | 12,556                        | 100%   | 5.2%                                 | 0.9%                                                 |
| Casual (1-25 times)                   | 6,342                          | 53%         | 8,360                    | 67%       | 7,586                         | 60%    | 19.6%                                | -9.3%                                                |
| Core (26+ times)                      | 5,590                          | 47%         | 4,084                    | 33%       | 4,970                         | 40%    | -11.1%                               | 21.7%                                                |
| Softball (Slow Pitch)                 | 7,690                          | 100%        | 6,349                    | 100%      | 6,008                         | 100%   | -21.9%                               | -5.4%                                                |
| Casual (1-12 times)                   | 3,377                          | 44%         | 2,753                    | 43%       | 2,729                         | 45%    | -19.2%                               | -0.9%                                                |
| Core (13+ times)                      | 4,314                          | 56%         | 3,596                    | 57%       | 3,279                         | 55%    | -24.0%                               | -8.8%                                                |
| Football (Flag)                       | 6,173                          | 123%        | 7,001                    | 121%      | 6,889                         | 123%   | 11.6%                                | -1.6%                                                |
| Casual (1-12 times)                   | 3,249                          | 53%         | 4,287                    | 61%       | 4,137                         | 60%    | 27.3%                                | -3.5%                                                |
| Core (13+ times)                      | 2,924                          | 47%         | 2,714                    | 39%       | 2,752                         | 40%    | -5.9%                                | 1.4%                                                 |
| Core Age 6 to 17 (13+ times)          | 1,401                          | 23%         | 1,446                    | 21%       | 1,574                         | 23%    | 12.3%                                | 8.9%                                                 |
| Volleyball (Court)                    | 6,216                          | 100%        | 5,410                    | 100%      | 5,849                         | 100%   | -5.9%                                | 8.1%                                                 |
| Casual (1-12 times)                   | 2,852                          | 46%         | 2,204                    | 41%       | 2,465                         | 42%    | -13.6%                               | 11.8%                                                |
| Core (13+ times)                      | 3,364                          | 54%         | 3,206                    | 59%       | 3,384                         | 58%    | 0.6%                                 | 5.6%                                                 |
| Badminton                             | 7,354                          | 100%        | 5,862                    | 100%      | 6,061                         | 100%   | -17.6%                               | 3.4%                                                 |
| Casual (1-12 times)                   | 5,285                          | 72%         | 4,129                    | 70%       | 4,251                         | 70%    | -19.6%                               | 3.0%                                                 |
| Core (13+ times)                      | 2,069                          | 28%         | 1,733                    | 30%       | 1,810                         | 30%    | -12.5%                               | 4.4%                                                 |
| Football (Touch)                      | 5,686                          | 100%        | 4,846                    | 100%      | 4,884                         | 100%   | -14.1%                               | 0.8%                                                 |
| Casual (1-12 times)                   | 3,304                          | 58%         | 2,990                    | 62%       | 3,171                         | 65%    | -4.0%                                | 6.1%                                                 |
| Core (13+ times)                      | 2,383                          | 42%         | 1,856                    | 38%       | 1,713                         | 35%    | -28.1%                               | -7.7%                                                |
| Soccer (Indoor)                       | 5,117                          | 100%        | 5,440                    | 100%      | 5,408                         | 100%   | 5.7%                                 | -0.6%                                                |
| Casual (1-12 times)                   | 2,347                          | 46%         | 3,377                    | 62%       | 3,054                         | 56%    | 30.1%                                | -9.6%                                                |
| Core(13+ times)                       | 2,770                          | 54%         | 2,063                    | 38%       | 2,354                         | 44%    | -15.0%                               | 14.1%                                                |
| Football (Tackle)                     | 5,481                          | 146%        | 5,054                    | 144%      | 5,228                         | 140%   | -4.6%                                | 3.4%                                                 |
| Casual (1-25 times)                   | 2,242                          | 41%         | 2,390                    | 47%       | 2,642                         | 51%    | 17.8%                                | 10.5%                                                |
| Core(26+ times)                       | 3,240                          | 59%         | 2,665                    | 53%       | 2,586                         | 49%    | -20.2%                               | -3.0%                                                |
| Core Age 6 to 17 (26+ times)          | 2,543                          | 46%         | 2,226                    | 44%       | 2,110                         | 40%    | -17.0%                               | -5.2%                                                |
| Gymnastics                            | 5,381                          | 100%        | 3,848                    | 100%      | 4,268                         | 100%   | -20.7%                               | 10.9%                                                |
| Casual (1-49 times)                   | 3,580                          | 67%         | 2,438                    | 63%       | 2,787                         | 65%    | -22.2%                               | 14.3%                                                |
| Core (50+ times)                      | 1,800                          | 33%         | 1,410                    | 37%       | 1,482                         | 35%    | -17.7%                               | 5.1%                                                 |
| Volleyball (Sand/Beach)               | 5,489                          | 100%        | 4,320                    | 100%      | 4,184                         | 100%   | -23.8%                               | -3.1%                                                |
| Casual (1-12 times)                   | 3,989                          | 73%         | 3,105                    | 72%       | 2,918                         | 70%    | -26.8%                               | -6.0%                                                |
| Core(13+ times)                       | 1,500                          | 27%         | 1,215                    | 28%       | 1,265                         | 30%    | -15.7%                               | 4.1%                                                 |
| Track and Field                       | 4,116                          | 100%        | 3,636                    | 100%      | 3,587                         | 100%   | -12.9%                               | -1.3%                                                |
| Casual (1-25 times)                   | 1,961                          | 48%         | 1,589                    | 44%       | 1,712                         | 48%    | -12.7%                               | 7.7%                                                 |
| Core (26+ times)                      | 2,155                          | 52%         | 2,046                    | 56%       | 1,875                         | 52%    | -13.0%                               | -8.4%                                                |
| NOTE: Participation figures are in 00 |                                |             |                          |           | -,=-                          |        |                                      |                                                      |
| Participation Growth/Decline          | Large Inco                     | ease        | Moderate In<br>(0% to 2  | crease    | Moderate De<br>(0% to -2      |        | Large Decrease<br>(less than -25%)   |                                                      |
| Core vs Casual Distribution           | Mostly Core Pa<br>(greater tha |             | More Core Partic<br>74%) |           | Evenly Divided (4<br>and Case |        | More Casual Participants<br>(56-74%) | Mos tly Casual<br>Participants (greater<br>than 75%) |