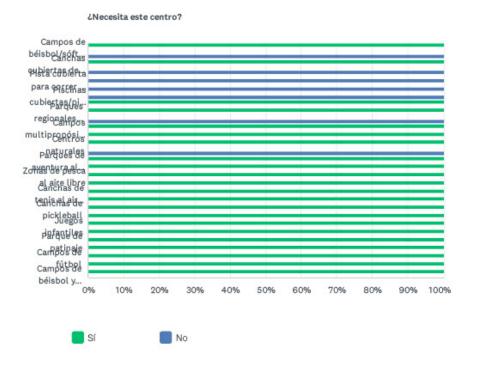

uipos/clubes deportivos itinerantes                          | 0.00%     | 0 |  |
| YMCA                                                           | 50.00%    | 1 |  |
| Asociaciones deportivas juveniles                              | 0.00%     | 0 |  |
| Other (please specify)                                         | 0.00%     | 0 |  |
| Total Respondents: 2                                           |           |   |  |

14/67





#### Encuesta comunitaria sobre parques y recreación de Indianápolis

Q8 Indique si USTED o algún miembro de su HOGAR necesita cada centro de Indy Parks que se enumera a continuación rodeando con un círculo la palabra SÍ o NO junto al parque o centro.En caso afirmativo, califique en qué medida se satisfacen sus necesidades de estos centros o instalaciones.











#### Si SÍ tiene una necesidad, ¿en qué medidase satisfacen sus necesidades?



16 / 67





#### Encuesta comunitaria sobre parques y recreación de Indianápolis

|                                                              | sí      | NO           | TOTAL |
|--------------------------------------------------------------|---------|--------------|-------|
| Campos de béisbol/sóftbol para adultos                       | 100.00% | 0.00%        |       |
| Campos de golf                                               | 0.00%   | 100.00%      |       |
| Canchas cubiertas de baloncesto y voleibol                   | 100.00% | 0.00%        |       |
| Califinas Cubiertas de baloncesto y Volendo                  | 100.00% | 0.00%        |       |
| Centros cubiertos de acondicionamiento