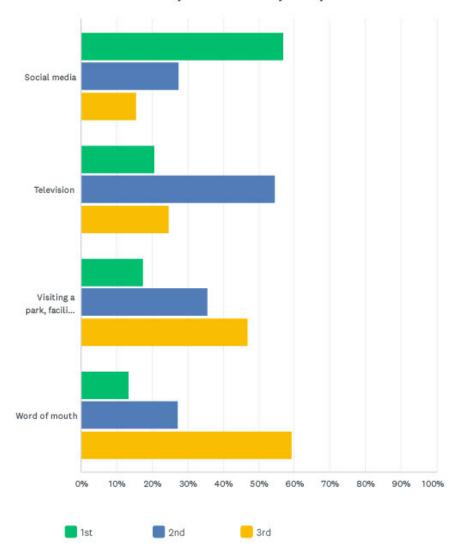

## PARTICIPATION LEVELS

|                                       | Nationa                        | l Core vs C | asual Particip           | atory Tre | nds - General                 | Sports |                                      |                                                      |
|---------------------------------------|--------------------------------|-------------|--------------------------|-----------|-------------------------------|--------|--------------------------------------|------------------------------------------------------|
| A sale da .                           |                                |             | Participation            | n Levels  |                               |        | % Ch                                 | ange                                                 |
| Activity                              | 2016                           | 5           | 2020                     | )         | 202:                          | ı      | 5-Year Trend                         | 1-Year Trend                                         |
|                                       | #                              | %           | #                        | %         | #                             | %      | 5- fear Frend                        | 1- Year Trend                                        |
| Basketball                            | 22,343                         | 100%        | 27,753                   | 100%      | 27,135                        | 100%   | 21.4%                                | -2.2%                                                |
| Casual (1-12 times)                   | 7,486                          | 34%         | 11,962                   | 43%       | 11,019                        | 41%    | 47.2%                                | -7.9%                                                |
| Core (13+ times)                      | 14,857                         | 66%         | 15,791                   | 57%       | 16,019                        | 59%    | 7.8%                                 | 1.4%                                                 |
| Golf (9 or 18-Hole Course)            | 23,815                         | 100%        | 24,804                   | 100%      | 25,111                        | 100%   | 5.4%                                 | 1.2%                                                 |
| Tennis                                | 18,079                         | 100%        | 21,642                   | 100%      | 22,617                        | 100%   | 25.1%                                | 4.5%                                                 |
| Baseball                              | 14,760                         | 100%        | 15,731                   | 100%      | 15,587                        | 100%   | 5.6%                                 | -0.9%                                                |
| Casual (1-12 times)                   | 5,673                          | 38%         | 8,089                    | 51%       | 7,392                         | 47%    | 30.3%                                | -8.6%                                                |
| Core (13+ times)                      | 9,087                          | 62%         | 7,643                    | 49%       | 8,195                         | 53%    | -9.8%                                | 7.2%                                                 |
| Soccer (Outdoor)                      | 11,932                         | 100%        | 12,444                   | 100%      | 12,556                        | 100%   | 5.2%                                 | 0.9%                                                 |
| Casual (1-25 times)                   | 6,342                          | 53%         | 8,360                    | 67%       | 7,586                         | 60%    | 19.6%                                | -9.3%                                                |
| Core (26+ times)                      | 5,590                          | 47%         | 4,084                    | 33%       | 4,970                         | 40%    | -11.1%                               | 21.7%                                                |
| Softball (Slow Pitch)                 | 7,690                          | 100%        | 6,349                    | 100%      | 6,008                         | 100%   | -21.9%                               | -5.4%                                                |
| Casual (1-12 times)                   | 3,377                          | 44%         | 2,753                    | 43%       | 2,729                         | 45%    | -19.2%                               | -0.9%                                                |
| Core (13+ times)                      | 4,314                          | 56%         | 3,596                    | 57%       | 3,279                         | 55%    | -24.0%                               | -8.8%                                                |
| Football (Flag)                       | 6,173                          | 123%        | 7,001                    | 121%      | 6,889                         | 123%   | 11.6%                                | -1.6%                                                |
| Casual (1-12 times)                   | 3,249                          | 53%         | 4,287                    | 61%       | 4,137                         | 60%    | 27.3%                                | -3.5%                                                |
| Core (13+ times)                      | 2,924                          | 47%         | 2,714                    | 39%       | 2,752                         | 40%    | -5.9%                                | 1.4%                                                 |
| Core Age 6 to 17 (13+ times)          | 1,401                          | 23%         | 1,446                    | 21%       | 1,574                         | 23%    | 12.3%                                | 8.9%                                                 |
| Volleyball (Court)                    | 6,216                          | 100%        | 5,410                    | 100%      | 5,849                         | 100%   | -5.9%                                | 8.1%                                                 |
| Casual (1-12 times)                   | 2,852                          | 46%         | 2,204                    | 41%       | 2,465                         | 42%    | -13.6%                               | 11.8%                                                |
| Core (13+ times)                      | 3,364                          | 54%         | 3,206                    | 59%       | 3,384                         | 58%    | 0.6%                                 | 5.6%                                                 |
| Badminton                             | 7,354                          | 100%        | 5,862                    | 100%      | 6,061                         | 100%   | -17.6%                               | 3.4%                                                 |
| Casual (1-12 times)                   | 5,285                          | 72%         | 4,129                    | 70%       | 4,251                         | 70%    | -19.6%                               | 3.0%                                                 |
| Core (13+ times)                      | 2,069                          | 28%         | 1,733                    | 30%       | 1,810                         | 30%    | -12.5%                               | 4.4%                                                 |
| Football (Touch)                      | 5,686                          | 100%        | 4,846                    | 100%      | 4,884                         | 100%   | -14.1%                               | 0.8%                                                 |
| Casual (1-12 times)                   | 3,304                          | 58%         | 2,990                    | 62%       | 3,171                         | 65%    | -4.0%                                | 6.1%                                                 |
| Core (13+ times)                      | 2,383                          | 42%         | 1,856                    | 38%       | 1,713                         | 35%    | -28.1%                               | -7.7%                                                |
| Soccer (Indoor)                       | 5,117                          | 100%        | 5,440                    | 100%      | 5,408                         | 100%   | 5.7%                                 | -0.6%                                                |
| Casual (1-12 times)                   | 2,347                          | 46%         | 3,377                    | 62%       | 3,054                         | 56%    | 30.1%                                | -9.6%                                                |
| Core(13+ times)                       | 2,770                          | 54%         | 2,063                    | 38%       | 2,354                         | 44%    | -15.0%                               | 14.1%                                                |
| Football (Tackle)                     | 5,481                          | 146%        | 5,054                    | 144%      | 5,228                         | 140%   | -4.6%                                | 3.4%                                                 |
| Casual (1-25 times)                   | 2,242                          | 41%         | 2,390                    | 47%       | 2,642                         | 51%    | 17.8%                                | 10.5%                                                |
| Core(26+ times)                       | 3,240                          | 59%         | 2,665                    | 53%       | 2,586                         | 49%    | -20.2%                               | -3.0%                                                |
| Core Age 6 to 17 (26+ times)          | 2,543                          | 46%         | 2,226                    | 44%       | 2,110                         | 40%    | -17.0%                               | -5.2%                                                |
| Gymnastics                            | 5,381                          | 100%        | 3,848                    | 100%      | 4,268                         | 100%   | -20.7%                               | 10.9%                                                |
| Casual (1-49 times)                   | 3,580                          | 67%         | 2,438                    | 63%       | 2,787                         | 65%    | -22.2%                               | 14.3%                                                |
| Core (50+ times)                      | 1,800                          | 33%         | 1,410                    | 37%       | 1,482                         | 35%    | -17.7%                               | 5.1%                                                 |
| Volleyball (Sand/Beach)               | 5,489                          | 100%        | 4,320                    | 100%      | 4,184                         | 100%   | -23.8%                               | -3.1%                                                |
| Casual (1-12 times)                   | 3,989                          | 73%         | 3,105                    | 72%       | 2,918                         | 70%    | -26.8%                               | -6.0%                                                |
| Core(13+ times)                       | 1,500                          | 27%         | 1,215                    | 28%       | 1,265                         | 30%    | -15.7%                               | 4.1%                                                 |
| Track and Field                       | 4,116                          | 100%        | 3,636                    | 100%      | 3,587                         | 100%   | -12.9%                               | -1.3%                                                |
| Casual (1-25 times)                   | 1,961                          | 48%         | 1,589                    | 44%       | 1,712                         | 48%    | -12.7%                               | 7.7%                                                 |
| Core (26+ times)                      | 2,155                          | 52%         | 2,046                    | 56%       | 1,875                         | 52%    | -13.0%                               | -8.4%                                                |
| NOTE: Participation figures are in 00 |                                |             |                          |           | -,=-                          |        |                                      |                                                      |
| Participation Growth/Decline          | Large Inco                     | ease        | Moderate In<br>(0% to 2  | crease    | Moderate De<br>(0% to -2      |        | Large Decrease<br>(less than -25%)   |                                                      |
| Core vs Casual Distribution           | Mostly Core Pa<br>(greater tha |             | More Core Partic<br>74%) |           | Evenly Divided (4<br>and Case |        | More Casual Participants<br>(56-74%) | Mos tly Casual<br>Participants (greater<br>than 75%) |