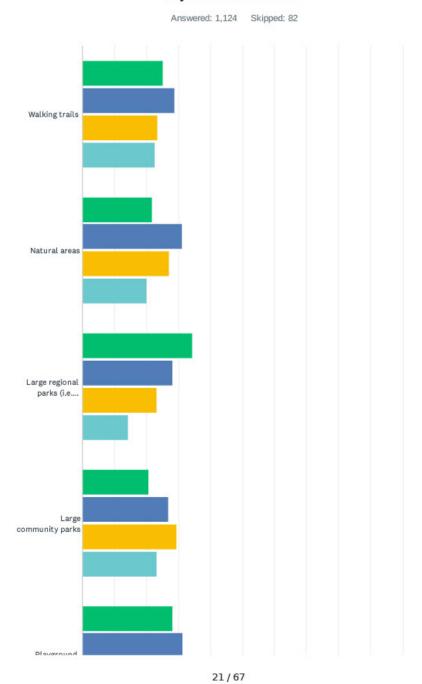

7% | 22.91% | 6.70%  | 5.03%  |     |
|                                         | 63     | 54     | 41     | 12     | 9      | 179 |
| Outdoor basketball courts               | 27.78% | 27.08% | 22.22% | 16.67% | 6.25%  |     |
|                                         | 40     | 39     | 32     | 24     | 9      | 144 |
| Large regional parks (i.e. Eagle Creek) | 44.36% | 28.30% | 18.76% | 7.31%  | 1.27%  |     |
|                                         | 279    | 178    | 118    | 46     | 8      | 629 |
| Picnic areas/shelters                   | 37.44% | 31.77% | 20.20% | 9.11%  | 1.48%  |     |
|                                         | 152    | 129    | 82     | 37     | 6      | 406 |





### Q9 Which FOUR facilities/amenities from the list are MOST IMPORTANT to your household?

















23 / 67



24 / 67













25 / 67











Comprehensive Master Plan Update

#### < 85

#### Indy Parks Community Survey

|                                               | 1ST           | 2ND           | 3RD           | 4TH           | TOTAL |
|-----------------------------------------------|---------------|---------------|---------------|---------------|-------|
| Walking trails                                | 25.09%<br>135 | 28.81%<br>155 | 23.42%<br>126 | 22.68%<br>122 | 53    |
| Natural areas                                 | 21.81%<br>94  | 31.09%<br>134 | 27.15%<br>117 | 19.95%<br>86  | 43    |
| Large regional parks (i.e. Eagle Creek)       | 34.27%<br>134 | 28.13%<br>110 | 23.27%<br>91  | 14.32%<br>56  | 39    |
| Large community parks