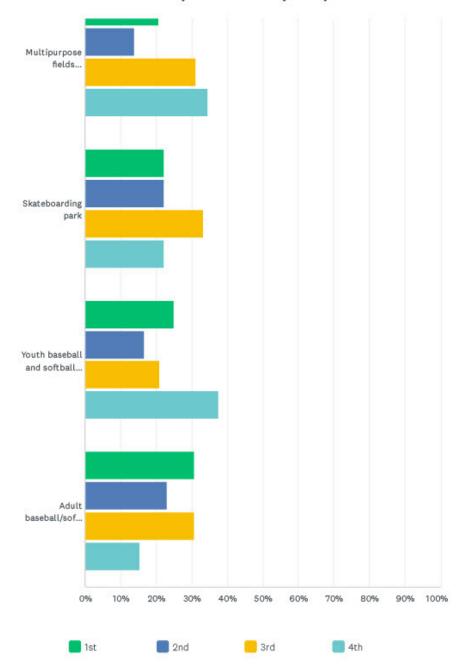

## PARTICIPATION LEVELS

|                                       | Nationa                        | l Core vs C | asual Particip           | atory Tre | nds - General                 | Sports |                                      |                                                      |
|---------------------------------------|--------------------------------|-------------|--------------------------|-----------|-------------------------------|--------|--------------------------------------|------------------------------------------------------|
| A sale da .                           |                                |             | Participation            | n Levels  |                               |        | % Ch                                 | ange                                                 |
| Activity                              | 2016                           | 5           | 2020                     | )         | 202:                          | ı      | 5-Year Trend                         | 1-Year Trend                                         |
|                                       | #                              | %           | #                        | %         | #                             | %      | 5- fear Frend                        | 1- Year Trend                                        |
| Basketball                            | 22,343                         | 100%        | 27,753                   | 100%      | 27,135                        | 100%   | 21.4%                                | -2.2%                                                |
| Casual (1-12 times)                   | 7,486                          | 34%         | 11,962                   | 43%       | 11,019                        | 41%    | 47.2%                                | -7.9%                                                |
| Core (13+ times)                      | 14,857                         | 66%         | 15,791                   | 57%       | 16,019                        | 59%    | 7.8%                                 | 1.4%                                                 |
| Golf (9 or 18-Hole Course)            | 23,815                         | 100%        | 24,804                   | 100%      | 25,111                        | 100%   | 5.4%                                 | 1.2%                                                 |
| Tennis                                | 18,079                         | 100%        | 21,642                   | 100%      | 22,617                        | 100%   | 25.1%                                | 4.5%                                                 |
| Baseball                              | 14,760                         | 100%        | 15,731                   | 100%      | 15,587                        | 100%   | 5.6%                                 | -0.9%                                                |
| Casual (1-12 times)                   | 5,673                          | 38%         | 8,089                    | 51%       | 7,392                         | 47%    | 30.3%                                | -8.6%                                                |
| Core (13+ times)                      | 9,087                          | 62%         | 7,643                    | 49%       | 8,195                         | 53%    | -9.8%                                | 7.2%                                                 |
| Soccer (Outdoor)                      | 11,932                         | 100%        | 12,444                   | 100%      | 12,556                        | 100%   | 5.2%                                 | 0.9%                                                 |
| Casual (1-25 times)                   | 6,342                          | 53%         | 8,360                    | 67%       | 7,586                         | 60%    | 19.6%                                | -9.3%                                                |
| Core (26+ times)                      | 5,590                          | 47%         | 4,084                    | 33%       | 4,970                         | 40%    | -11.1%                               | 21.7%                                                |
| Softball (Slow Pitch)                 | 7,690                          | 100%        | 6,349                    | 100%      | 6,008                         | 100%   | -21.9%                               | -5.4%                                                |
| Casual (1-12 times)                   | 3,377                          | 44%         | 2,753                    | 43%       | 2,729                         | 45%    | -19.2%                               | -0.9%                                                |
| Core (13+ times)                      | 4,314                          | 56%         | 3,596                    | 57%       | 3,279                         | 55%    | -24.0%                               | -8.8%                                                |
| Football (Flag)                       | 6,173                          | 123%        | 7,001                    | 121%      | 6,889                         | 123%   | 11.6%                                | -1.6%                                                |
| Casual (1-12 times)                   | 3,249                          | 53%         | 4,287                    | 61%       | 4,137                         | 60%    | 27.3%                                | -3.5%                                                |
| Core (13+ times)                      | 2,924                          | 47%         | 2,714                    | 39%       | 2,752                         | 40%    | -5.9%                                | 1.4%                                                 |
| Core Age 6 to 17 (13+ times)          | 1,401                          | 23%         | 1,446                    | 21%       | 1,574                         | 23%    | 12.3%                                | 8.9%                                                 |
| Volleyball (Court)                    | 6,216                          | 100%        | 5,410                    | 100%      | 5,849                         | 100%   | -5.9%                                | 8.1%                                                 |
| Casual (1-12 times)                   | 2,852                          | 46%         | 2,204                    | 41%       | 2,465                         | 42%    | -13.6%                               | 11.8%                                                |
| Core (13+ times)                      | 3,364                          | 54%         | 3,206                    | 59%       | 3,384                         | 58%    | 0.6%                                 | 5.6%                                                 |
| Badminton                             | 7,354                          | 100%        | 5,862                    | 100%      | 6,061                         | 100%   | -17.6%                               | 3.4%                                                 |
| Casual (1-12 times)                   | 5,285                          | 72%         | 4,129                    | 70%       | 4,251                         | 70%    | -19.6%                               | 3.0%                                                 |
| Core (13+ times)                      | 2,069                          | 28%         | 1,733                    | 30%       | 1,810                         | 30%    | -12.5%                               | 4.4%                                                 |
| Football (Touch)                      | 5,686                          | 100%        | 4,846                    | 100%      | 4,884                         | 100%   | -14.1%                               | 0.8%                                                 |
| Casual (1-12 times)                   | 3,304                          | 58%         | 2,990                    | 62%       | 3,171                         | 65%    | -4.0%                                | 6.1%                                                 |
| Core (13+ times)                      | 2,383                          | 42%         | 1,856                    | 38%       | 1,713                         | 35%    | -28.1%                               | -7.7%                                                |
| Soccer (Indoor)                       | 5,117                          | 100%        | 5,440                    | 100%      | 5,408                         | 100%   | 5.7%                                 | -0.6%                                                |
| Casual (1-12 times)                   | 2,347                          | 46%         | 3,377                    | 62%       | 3,054                         | 56%    | 30.1%                                | -9.6%                                                |
| Core(13+ times)                       | 2,770                          | 54%         | 2,063                    | 38%       | 2,354                         | 44%    | -15.0%                               | 14.1%                                                |
| Football (Tackle)                     | 5,481                          | 146%        | 5,054                    | 144%      | 5,228                         | 140%   | -4.6%                                | 3.4%                                                 |
| Casual (1-25 times)                   | 2,242                          | 41%         | 2,390                    | 47%       | 2,642                         | 51%    | 17.8%                                | 10.5%                                                |
| Core(26+ times)                       | 3,240                          | 59%         | 2,665                    | 53%       | 2,586                         | 49%    | -20.2%                               | -3.0%                                                |
| Core Age 6 to 17 (26+ times)          | 2,543                          | 46%         | 2,226                    | 44%       | 2,110                         | 40%    | -17.0%                               | -5.2%                                                |
| Gymnastics                            | 5,381                          | 100%        | 3,848                    | 100%      | 4,268                         | 100%   | -20.7%                               | 10.9%                                                |
| Casual (1-49 times)                   | 3,580                          | 67%         | 2,438                    | 63%       | 2,787                         | 65%    | -22.2%                               | 14.3%                                                |
| Core (50+ times)                      | 1,800                          | 33%         | 1,410                    | 37%       | 1,482                         | 35%    | -17.7%                               | 5.1%                                                 |
| Volleyball (Sand/Beach)               | 5,489                          | 100%        | 4,320                    | 100%      | 4,184                         | 100%   | -23.8%                               | -3.1%                                                |
| Casual (1-12 times)                   | 3,989                          | 73%         | 3,105                    | 72%       | 2,918                         | 70%    | -26.8%                               | -6.0%                                                |
| Core(13+ times)                       | 1,500                          | 27%         | 1,215                    | 28%       | 1,265                         | 30%    | -15.7%                               | 4.1%                                                 |
| Track and Field                       | 4,116                          | 100%        | 3,636                    | 100%      | 3,587                         | 100%   | -12.9%                               | -1.3%                                                |
| Casual (1-25 times)                   | 1,961                          | 48%         | 1,589                    | 44%       | 1,712                         | 48%    | -12.7%                               | 7.7%                                                 |
| Core (26+ times)                      | 2,155                          | 52%         | 2,046                    | 56%       | 1,875                         | 52%    | -13.0%                               | -8.4%                                                |
| NOTE: Participation figures are in 00 |                                |             |                          |           | -,=-                          |        |                                      |                                                      |
| Participation Growth/Decline          | Large Inco                     | ease        | Moderate In<br>(0% to 2  | crease    | Moderate De<br>(0% to -2      |        | Large Decrease<br>(less than -25%)   |                                                      |
| Core vs Casual Distribution           | Mostly Core Pa<br>(greater tha |             | More Core Partic<br>74%) |           | Evenly Divided (4<br>and Case |        | More Casual Participants<br>(56-74%) | Mos tly Casual<br>Participants (greater<br>than 75%) |