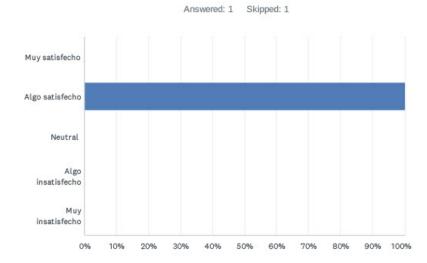

| 0.00%     | 0 |
| Programa o centro no ofrecido                         | 0.00%     | 0 |
| Los horarios del programa no son convenientes         | 0.00%     | 0 |
| El registro en los programas es difícil               | 100.00%   | 1 |
| La seguridad es insuficiente                          | 100.00%   | 1 |
| Ubicación demasiado lejos de nuestra residencia       | 0.00%     | 0 |
| Uso de centros en otras comunidades                   | 0.00%     | 0 |
| Uso de servicios de otras agencias de Indy            | 0.00%     | 0 |
| Estamos demasiado ocupados                            | 0.00%     | 0 |
| Total Respondents: 1                                  |           |   |





### Q16 Por favor, califique su nivel de satisfacción con el valor general que su hogar recibe de Indy Parks.



| ANSWER CHOICES    | RESPONSES |   |
|-------------------|-----------|---|
| Muy satisfecho    | 0.00%     | 0 |
| Algo satisfecho   | 100.00%   | 1 |
| Neutral           | 0.00%     | 0 |
| Algo insatisfecho | 0.00%     | 0 |
| Muy insatisfecho  | 0.00%     | 0 |
| TOTAL             |           | 1 |

49 / 67





#### Encuesta comunitaria sobre parques y recreación de Indianápolis

### Q17 Indique su nivel de apoyo a cada una de las siguientes posibles acciones que Indy Parks podría emprender para mejorar el sistema de parques y recreación.









51/67



#### Encuesta comunitaria sobre parques y recreación de Indianápolis









53 / 67





#### Encuesta comunitaria sobre parques y recreación de Indianápolis







#### < 179

#### Encuesta comunitaria sobre parques y recreació