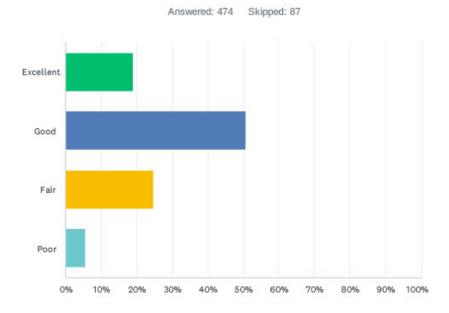

| 14.70%    | 76  |
| Spray parks / Splash pads                 | 20.50%    | 106 |
| Tennis courts                             | 18.18%    | 94  |
| Walking and biking trails                 | 38.88%    | 201 |
| Youth baseball fields                     | 14.89%    | 77  |
| Youth football fields                     | 13.73%    | 71  |
| Youth soccer fields                       | 19.73%    | 102 |
| Youth softball fields                     | 8.12%     | 42  |
| Other (please specify)                    | 11.22%    | 58  |
| Total Respondents: 517                    |           |     |

3/34





## Indy Parks - Youth Community Survey

## Q3 Overall how would you rate the physical condition of ALL the parks, trails and outdoor recreation facilities in Indy Parks you have visited?



| ANSWER CHOICES | RESPONSES |     |
|----------------|-----------|-----|
| Excellent      | 18.99%    | 90  |
| Good           | 50.84%    | 241 |
| Fair           | 24.68%    | 117 |
| Poor           | 5.49%     | 26  |
| TOTAL          |           | 474 |





## Q4 Over the past 12 months have you or any members of your household participated in any programs offered by Indy Parks?



| RESPONSES |     |
|-----------|-----|
| 25.50%    | 114 |
| 74.50%    | 333 |
|           | 447 |
|           |     |

Indy Parks - Youth Community Survey

Q5 Please indicate if you or any member of your household has a need for each of the parks and recreation facilities/amenities.









| Do You Have a Need for this Facility/Amenity?