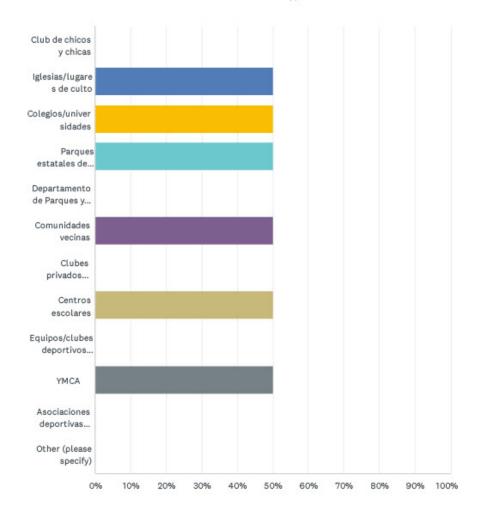

imparte el programa | 0.00%   | 0.00% |       |
|                                                           | 0       | 0     |       |
| Programas y servicios del sistema en el sitio web         | 0.00%   | 0.00% |       |
|                                                           | 0       | 0     |       |
| Horario de los programas                                  | 0.00%   | 0.00% |       |
|                                                           | 0       | 0     |       |

12 / 67





#### Encuesta comunitaria sobre parques y recreación de Indianápolis

Q7 De la siguiente lista, marque TODAS las organizaciones a las que usted o los miembros de su hogar han recurrido para programas y servicios de recreación al aire libre y en espacios interiores durante los últimos 12 meses.











| ANSWER CHOICES                                                 | RESPONSES |   |  |
|----------------------------------------------------------------|-----------|---|--|
| Club de chicos y chicas                                        | 0.00%     | 0 |  |
| Iglesias/lugares de culto                                      | 50.00%    | 1 |  |
| Colegios/universidades                                         | 50.00%    | 1 |  |
| Parques estatales de Indiana                                   | 50.00%    | 1 |  |
| Departamento de Parques y Recreación de Indianápolis           | 0.00%     | 0 |  |
| Comunidades vecinas                                            | 50.00%    | 1 |  |
| Clubes privados (tenis, salud, acondicionamiento físico, golf) | 0.00%     | 0 |  |
| Centros escolare