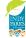

## PARTICIPATION LEVELS

|                                       | Nationa                        | l Core vs C | asual Particip           | atory Tre | nds - General                 | Sports |                                      |                                                      |
|---------------------------------------|--------------------------------|-------------|--------------------------|-----------|-------------------------------|--------|--------------------------------------|------------------------------------------------------|
| A sale da .                           |                                |             | Participation            | n Levels  |                               |        | % Ch                                 | ange                                                 |
| Activity                              | 2016                           | 5           | 2020                     | )         | 202:                          | ı      | 5-Year Trend                         | 1-Year Trend                                         |
|                                       | #                              | %           | #                        | %         | #                             | %      | 5- fear Frend                        | 1- Year Trend                                        |
| Basketball                            | 22,343                         | 100%        | 27,753                   | 100%      | 27,135                        | 100%   | 21.4%                                | -2.2%                                                |
| Casual (1-12 times)                   | 7,486                          | 34%         | 11,962                   | 43%       | 11,019                        | 41%    | 47.2%                                | -7.9%                                                |
| Core (13+ times)                      | 14,857                         | 66%         | 15,791                   | 57%       | 16,019                        | 59%    | 7.8%                                 | 1.4%                                                 |
| Golf (9 or 18-Hole Course)            | 23,815                         | 100%        | 24,804                   | 100%      | 25,111                        | 100%   | 5.4%                                 | 1.2%                                                 |
| Tennis                                | 18,079                         | 100%        | 21,642                   | 100%      | 22,617                        | 100%   | 25.1%                                | 4.5%                                                 |
| Baseball                              | 14,760                         | 100%        | 15,731                   | 100%      | 15,587                        | 100%   | 5.6%                                 | -0.9%                                                |
| Casual (1-12 times)                   | 5,673                          | 38%         | 8,089                    | 51%       | 7,392                         | 47%    | 30.3%                                | -8.6%                                                |
| Core (13+ times)                      | 9,087                          | 62%         | 7,643                    | 49%       | 8,195                         | 53%    | -9.8%                                | 7.2%                                                 |
| Soccer (Outdoor)                      | 11,932                         | 100%        | 12,444                   | 100%      | 12,556                        | 100%   | 5.2%                                 | 0.9%                                                 |
| Casual (1-25 times)                   | 6,342                          | 53%         | 8,360                    | 67%       | 7,586                         | 60%    | 19.6%                                | -9.3%                                                |
| Core (26+ times)                      | 5,590                          | 47%         | 4,084                    | 33%       | 4,970                         | 40%    | -11.1%                               | 21.7%                                                |
| Softball (Slow Pitch)                 | 7,690                          | 100%        | 6,349                    | 100%      | 6,008                         | 100%   | -21.9%                               | -5.4%                                                |
| Casual (1-12 times)                   | 3,377                          | 44%         | 2,753                    | 43%       | 2,729                         | 45%    | -19.2%                               | -0.9%                                                |
| Core (13+ times)                      | 4,314                          | 56%         | 3,596                    | 57%       | 3,279                         | 55%    | -24.0%                               | -8.8%                                                |
| Football (Flag)                       | 6,173                          | 123%        | 7,001                    | 121%      | 6,889                         | 123%   | 11.6%                                | -1.6%                                                |
| Casual (1-12 times)                   | 3,249                          | 53%         | 4,287                    | 61%       | 4,137                         | 60%    | 27.3%                                | -3.5%                                                |
| Core (13+ times)                      | 2,924                          | 47%         | 2,714                    | 39%       | 2,752                         | 40%    | -5.9%                                | 1.4%                                                 |
| Core Age 6 to 17 (13+ times)          | 1,401                          | 23%         | 1,446                    | 21%       | 1,574                         | 23%    | 12.3%                                | 8.9%                                                 |
| Volleyball (Court)                    | 6,216                          | 100%        | 5,410                    | 100%      | 5,849                         | 100%   | -5.9%                                | 8.1%                                                 |
| Casual (1-12 times)                   | 2,852                          | 46%         | 2,204                    | 41%       | 2,465                         | 42%    | -13.6%                               | 11.8%                                                |
| Core (13+ times)                      | 3,364                          | 54%         | 3,206                    | 59%       | 3,384                         | 58%    | 0.6%                                 | 5.6%                                                 |
| Badminton                             | 7,354                          | 100%        | 5,862                    | 100%      | 6,061                         | 100%   | -17.6%                               | 3.4%                                                 |
| Casual (1-12 times)                   | 5,285                          | 72%         | 4,129                    | 70%       | 4,251                         | 70%    | -19.6%                               | 3.0%                                                 |
| Core (13+ times)                      | 2,069                          | 28%         | 1,733                    | 30%       | 1,810                         | 30%    | -12.5%                               | 4.4%                                                 |
| Football (Touch)                      | 5,686                          | 100%        | 4,846                    | 100%      | 4,884                         | 100%   | -14.1%                               | 0.8%                                                 |
| Casual (1-12 times)                   | 3,304                          | 58%         | 2,990                    | 62%       | 3,171                         | 65%    | -4.0%                                | 6.1%                                                 |
| Core (13+ times)                      | 2,383                          | 42%         | 1,856                    | 38%       | 1,713                         | 35%    | -28.1%                               | -7.7%                                                |
| Soccer (Indoor)                       | 5,117                          | 100%        | 5,440                    | 100%      | 5,408                         | 100%   | 5.7%                                 | -0.6%                                                |
| Casual (1-12 times)                   | 2,347                          | 46%         | 3,377                    | 62%       | 3,054                         | 56%    | 30.1%                                | -9.6%                                                |
| Core(13+ times)                       | 2,770                          | 54%         | 2,063                    | 38%       | 2,354                         | 44%    | -15.0%                               | 14.1%                                                |
| Football (Tackle)                     | 5,481                          | 146%        | 5,054                    | 144%      | 5,228                         | 140%   | -4.6%                                | 3.4%                                                 |
| Casual (1-25 times)                   | 2,242                          | 41%         | 2,390                    | 47%       | 2,642                         | 51%    | 17.8%                                | 10.5%                                                |
| Core(26+ times)                       | 3,240                          | 59%         | 2,665                    | 53%       | 2,586                         | 49%    | -20.2%                               | -3.0%                                                |
| Core Age 6 to 17 (26+ times)          | 2,543                          | 46%         | 2,226                    | 44%       | 2,110                         | 40%    | -17.0%                               | -5.2%                                                |
| Gymnastics                            | 5,381                          | 100%        | 3,848                    | 100%      | 4,268                         | 100%   | -20.7%                               | 10.9%                                                |
| Casual (1-49 times)                   | 3,580                          | 67%         | 2,438                    | 63%       | 2,787                         | 65%    | -22.2%                               | 14.3%                                                |
| Core (50+ times)                      | 1,800                          | 33%         | 1,410                    | 37%       | 1,482                         | 35%    | -17.7%                               | 5.1%                                                 |
| Volleyball (Sand/Beach)               | 5,489                          | 100%        | 4,320                    | 100%      | 4,184                         | 100%   | -23.8%                               | -3.1%                                                |
| Casual (1-12 times)                   | 3,989                          | 73%         | 3,105                    | 72%       | 2,918                         | 70%    | -26.8%                               | -6.0%                                                |
| Core(13+ times)                       | 1,500                          | 27%         | 1,215                    | 28%       | 1,265                         | 30%    | -15.7%                               | 4.1%                                                 |
| Track and Field                       | 4,116                          | 100%        | 3,636                    | 100%      | 3,587                         | 100%   | -12.9%                               | -1.3%                                                |
| Casual (1-25 times)                   | 1,961                          | 48%         | 1,589                    | 44%       | 1,712                         | 48%    | -12.7%                               | 7.7%                                                 |
| Core (26+ times)                      | 2,155                          | 52%         | 2,046                    | 56%       | 1,875                         | 52%    | -13.0%                               | -8.4%                                                |
| NOTE: Participation figures are in 00 |                                |             |                          |           | -,=-                          |        |                                      |                                                      |
| Participation Growth/Decline          | Large Inco                     | ease        | Moderate In<br>(0% to 2  | crease    | Moderate De<br>(0% to -2      |        | Large Decrease<br>(less than -25%)   |                                                      |
| Core vs Casual Distribution           | Mostly Core Pa<br>(greater tha |             | More Core Partic<br>74%) |           | Evenly Divided (4<br>and Case |        | More Casual Participants<br>(56-74%) | Mos tly Casual<br>Participants (greater<br>than 75%) |