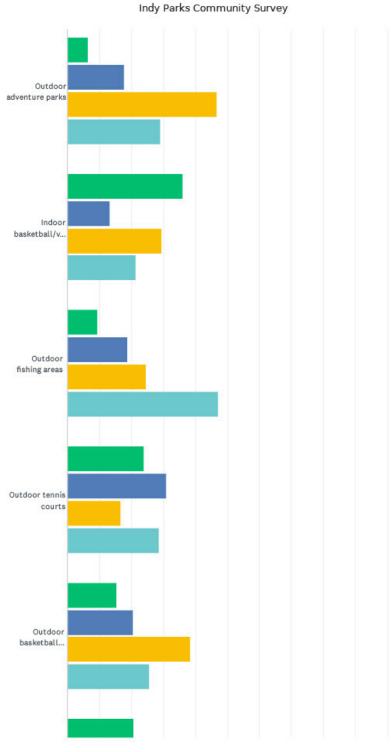

## PARTICIPATION LEVELS

|                                       | Nationa                        | l Core vs C | asual Particip           | atory Tre | nds - General                 | Sports |                                      |                                                      |
|---------------------------------------|--------------------------------|-------------|--------------------------|-----------|-------------------------------|--------|--------------------------------------|------------------------------------------------------|
| A sale da .                           |                                |             | Participation            | n Levels  |                               |        | % Ch                                 | ange                                                 |
| Activity                              | 2016                           | 5           | 2020                     | )         | 202:                          | ı      | 5-Year Trend                         | 1-Year Trend                                         |
|                                       | #                              | %           | #                        | %         | #                             | %      | 5- fear Frend                        | 1- Year Trend                                        |
| Basketball                            | 22,343                         | 100%        | 27,753                   | 100%      | 27,135                        | 100%   | 21.4%                                | -2.2%                                                |
| Casual (1-12 times)                   | 7,486                          | 34%         | 11,962                   | 43%       | 11,019                        | 41%    | 47.2%                                | -7.9%                                                |
| Core (13+ times)                      | 14,857                         | 66%         | 15,791                   | 57%       | 16,019                        | 59%    | 7.8%                                 | 1.4%                                                 |
| Golf (9 or 18-Hole Course)            | 23,815                         | 100%        | 24,804                   | 100%      | 25,111                        | 100%   | 5.4%                                 | 1.2%                                                 |
| Tennis                                | 18,079                         | 100%        | 21,642                   | 100%      | 22,617                        | 100%   | 25.1%                                | 4.5%                                                 |
| Baseball                              | 14,760                         | 100%        | 15,731                   | 100%      | 15,587                        | 100%   | 5.6%                                 | -0.9%                                                |
| Casual (1-12 times)                   | 5,673                          | 38%         | 8,089                    | 51%       | 7,392                         | 47%    | 30.3%                                | -8.6%                                                |
| Core (13+ times)                      | 9,087                          | 62%         | 7,643                    | 49%       | 8,195                         | 53%    | -9.8%                                | 7.2%                                                 |
| Soccer (Outdoor)                      | 11,932                         | 100%        | 12,444                   | 100%      | 12,556                        | 100%   | 5.2%                                 | 0.9%                                                 |
| Casual (1-25 times)                   | 6,342                          | 53%         | 8,360                    | 67%       | 7,586                         | 60%    | 19.6%                                | -9.3%                                                |
| Core (26+ times)                      | 5,590                          | 47%         | 4,084                    | 33%       | 4,970                         | 40%    | -11.1%                               | 21.7%                                                |
| Softball (Slow Pitch)                 | 7,690                          | 100%        | 6,349                    | 100%      | 6,008                         | 100%   | -21.9%                               | -5.4%                                                |
| Casual (1-12 times)                   | 3,377                          | 44%         | 2,753                    | 43%       | 2,729                         | 45%    | -19.2%                               | -0.9%                                                |
| Core (13+ times)                      | 4,314                          | 56%         | 3,596                    | 57%       | 3,279                         | 55%    | -24.0%                               | -8.8%                                                |
| Football (Flag)                       | 6,173                          | 123%        | 7,001                    | 121%      | 6,889                         | 123%   | 11.6%                                | -1.6%                                                |
| Casual (1-12 times)                   | 3,249                          | 53%         | 4,287                    | 61%       | 4,137                         | 60%    | 27.3%                                | -3.5%                                                |
| Core (13+ times)                      | 2,924                          | 47%         | 2,714                    | 39%       | 2,752                         | 40%    | -5.9%                                | 1.4%                                                 |
| Core Age 6 to 17 (13+ times)          | 1,401                          | 23%         | 1,446                    | 21%       | 1,574                         | 23%    | 12.3%                                | 8.9%                                                 |
| Volleyball (Court)                    | 6,216                          | 100%        | 5,410                    | 100%      | 5,849                         | 100%   | -5.9%                                | 8.1%                                                 |
| Casual (1-12 times)                   | 2,852                          | 46%         | 2,204                    | 41%       | 2,465                         | 42%    | -13.6%                               | 11.8%                                                |
| Core (13+ times)                      | 3,364                          | 54%         | 3,206                    | 59%       | 3,384                         | 58%    | 0.6%                                 | 5.6%                                                 |
| Badminton                             | 7,354                          | 100%        | 5,862                    | 100%      | 6,061                         | 100%   | -17.6%                               | 3.4%                                                 |
| Casual (1-12 times)                   | 5,285                          | 72%         | 4,129                    | 70%       | 4,251                         | 70%    | -19.6%                               | 3.0%                                                 |
| Core (13+ times)                      | 2,069                          | 28%         | 1,733                    | 30%       | 1,810                         | 30%    | -12.5%                               | 4.4%                                                 |
| Football (Touch)                      | 5,686                          | 100%        | 4,846                    | 100%      | 4,884                         | 100%   | -14.1%                               | 0.8%                                                 |
| Casual (1-12 times)                   | 3,304                          | 58%         | 2,990                    | 62%       | 3,171                         | 65%    | -4.0%                                | 6.1%                                                 |
| Core (13+ times)                      | 2,383                          | 42%         | 1,856                    | 38%       | 1,713                         | 35%    | -28.1%                               | -7.7%                                                |
| Soccer (Indoor)                       | 5,117                          | 100%        | 5,440                    | 100%      | 5,408                         | 100%   | 5.7%                                 | -0.6%                                                |
| Casual (1-12 times)                   | 2,347                          | 46%         | 3,377                    | 62%       | 3,054                         | 56%    | 30.1%                                | -9.6%                                                |
| Core(13+ times)                       | 2,770                          | 54%         | 2,063                    | 38%       | 2,354                         | 44%    | -15.0%                               | 14.1%                                                |
| Football (Tackle)                     | 5,481                          | 146%        | 5,054                    | 144%      | 5,228                         | 140%   | -4.6%                                | 3.4%                                                 |
| Casual (1-25 times)                   | 2,242                          | 41%         | 2,390                    | 47%       | 2,642                         | 51%    | 17.8%                                | 10.5%                                                |
| Core(26+ times)                       | 3,240                          | 59%         | 2,665                    | 53%       | 2,586                         | 49%    | -20.2%                               | -3.0%                                                |
| Core Age 6 to 17 (26+ times)          | 2,543                          | 46%         | 2,226                    | 44%       | 2,110                         | 40%    | -17.0%                               | -5.2%                                                |
| Gymnastics                            | 5,381                          | 100%        | 3,848                    | 100%      | 4,268                         | 100%   | -20.7%                               | 10.9%                                                |
| Casual (1-49 times)                   | 3,580                          | 67%         | 2,438                    | 63%       | 2,787                         | 65%    | -22.2%                               | 14.3%                                                |
| Core (50+ times)                      | 1,800                          | 33%         | 1,410                    | 37%       | 1,482                         | 35%    | -17.7%                               | 5.1%                                                 |
| Volleyball (Sand/Beach)               | 5,489                          | 100%        | 4,320                    | 100%      | 4,184                         | 100%   | -23.8%                               | -3.1%                                                |
| Casual (1-12 times)                   | 3,989                          | 73%         | 3,105                    | 72%       | 2,918                         | 70%    | -26.8%                               | -6.0%                                                |
| Core(13+ times)                       | 1,500                          | 27%         | 1,215                    | 28%       | 1,265                         | 30%    | -15.7%                               | 4.1%                                                 |
| Track and Field                       | 4,116                          | 100%        | 3,636                    | 100%      | 3,587                         | 100%   | -12.9%                               | -1.3%                                                |
| Casual (1-25 times)                   | 1,961                          | 48%         | 1,589                    | 44%       | 1,712                         | 48%    | -12.7%                               | 7.7%                                                 |
| Core (26+ times)                      | 2,155                          | 52%         | 2,046                    | 56%       | 1,875                         | 52%    | -13.0%                               | -8.4%                                                |
| NOTE: Participation figures are in 00 |                                |             |                          |           | -,=-                          |        |                                      |                                                      |
| Participation Growth/Decline          | Large Inco                     | ease        | Moderate In<br>(0% to 2  | crease    | Moderate De<br>(0% to -2      |        | Large Decrease<br>(less than -25%)   |                                                      |
| Core vs Casual Distribution           | Mostly Core Pa<br>(greater tha |             | More Core Partic<br>74%) |           | Evenly Divided (4<br>and Case |        | More Casual Participants<br>(56-74%) | Mos tly Casual<br>Participants (greater<br>than 75%) |