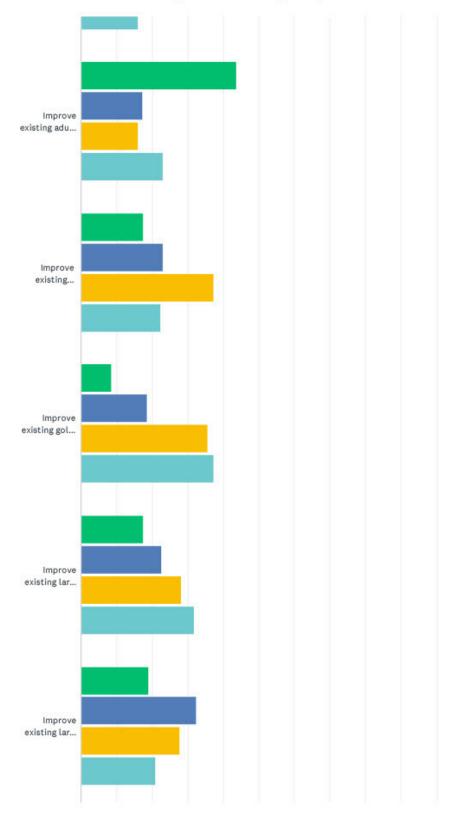

## PARTICIPATION LEVELS

|                                       | Nationa                        | l Core vs C | asual Particip           | atory Tre | nds - General                 | Sports |                                      |                                                      |
|---------------------------------------|--------------------------------|-------------|--------------------------|-----------|-------------------------------|--------|--------------------------------------|------------------------------------------------------|
| A sale da .                           |                                |             | Participation            | n Levels  |                               |        | % Ch                                 | ange                                                 |
| Activity                              | 2016                           | 5           | 2020                     | )         | 202:                          | ı      | 5-Year Trend                         | 1-Year Trend                                         |
|                                       | #                              | %           | #                        | %         | #                             | %      | 5- fear Frend                        | 1- Year Trend                                        |
| Basketball                            | 22,343                         | 100%        | 27,753                   | 100%      | 27,135                        | 100%   | 21.4%                                | -2.2%                                                |
| Casual (1-12 times)                   | 7,486                          | 34%         | 11,962                   | 43%       | 11,019                        | 41%    | 47.2%                                | -7.9%                                                |
| Core (13+ times)                      | 14,857                         | 66%         | 15,791                   | 57%       | 16,019                        | 59%    | 7.8%                                 | 1.4%                                                 |
| Golf (9 or 18-Hole Course)            | 23,815                         | 100%        | 24,804                   | 100%      | 25,111                        | 100%   | 5.4%                                 | 1.2%                                                 |
| Tennis                                | 18,079                         | 100%        | 21,642                   | 100%      | 22,617                        | 100%   | 25.1%                                | 4.5%                                                 |
| Baseball                              | 14,760                         | 100%        | 15,731                   | 100%      | 15,587                        | 100%   | 5.6%                                 | -0.9%                                                |
| Casual (1-12 times)                   | 5,673                          | 38%         | 8,089                    | 51%       | 7,392                         | 47%    | 30.3%                                | -8.6%                                                |
| Core (13+ times)                      | 9,087                          | 62%         | 7,643                    | 49%       | 8,195                         | 53%    | -9.8%                                | 7.2%                                                 |
| Soccer (Outdoor)                      | 11,932                         | 100%        | 12,444                   | 100%      | 12,556                        | 100%   | 5.2%                                 | 0.9%                                                 |
| Casual (1-25 times)                   | 6,342                          | 53%         | 8,360                    | 67%       | 7,586                         | 60%    | 19.6%                                | -9.3%                                                |
| Core (26+ times)                      | 5,590                          | 47%         | 4,084                    | 33%       | 4,970                         | 40%    | -11.1%                               | 21.7%                                                |
| Softball (Slow Pitch)                 | 7,690                          | 100%        | 6,349                    | 100%      | 6,008                         | 100%   | -21.9%                               | -5.4%                                                |
| Casual (1-12 times)                   | 3,377                          | 44%         | 2,753                    | 43%       | 2,729                         | 45%    | -19.2%                               | -0.9%                                                |
| Core (13+ times)                      | 4,314                          | 56%         | 3,596                    | 57%       | 3,279                         | 55%    | -24.0%                               | -8.8%                                                |
| Football (Flag)                       | 6,173                          | 123%        | 7,001                    | 121%      | 6,889                         | 123%   | 11.6%                                | -1.6%                                                |
| Casual (1-12 times)                   | 3,249                          | 53%         | 4,287                    | 61%       | 4,137                         | 60%    | 27.3%                                | -3.5%                                                |
| Core (13+ times)                      | 2,924                          | 47%         | 2,714                    | 39%       | 2,752                         | 40%    | -5.9%                                | 1.4%                                                 |
| Core Age 6 to 17 (13+ times)          | 1,401                          | 23%         | 1,446                    | 21%       | 1,574                         | 23%    | 12.3%                                | 8.9%                                                 |
| Volleyball (Court)                    | 6,216                          | 100%        | 5,410                    | 100%      | 5,849                         | 100%   | -5.9%                                | 8.1%                                                 |
| Casual (1-12 times)                   | 2,852                          | 46%         | 2,204                    | 41%       | 2,465                         | 42%    | -13.6%                               | 11.8%                                                |
| Core (13+ times)                      | 3,364                          | 54%         | 3,206                    | 59%       | 3,384                         | 58%    | 0.6%                                 | 5.6%                                                 |
| Badminton                             | 7,354                          | 100%        | 5,862                    | 100%      | 6,061                         | 100%   | -17.6%                               | 3.4%                                                 |
| Casual (1-12 times)                   | 5,285                          | 72%         | 4,129                    | 70%       | 4,251                         | 70%    | -19.6%                               | 3.0%                                                 |
| Core (13+ times)                      | 2,069                          | 28%         | 1,733                    | 30%       | 1,810                         | 30%    | -12.5%                               | 4.4%                                                 |
| Football (Touch)                      | 5,686                          | 100%        | 4,846                    | 100%      | 4,884                         | 100%   | -14.1%                               | 0.8%                                                 |
| Casual (1-12 times)                   | 3,304                          | 58%         | 2,990                    | 62%       | 3,171                         | 65%    | -4.0%                                | 6.1%                                                 |
| Core (13+ times)                      | 2,383                          | 42%         | 1,856                    | 38%       | 1,713                         | 35%    | -28.1%                               | -7.7%                                                |
| Soccer (Indoor)                       | 5,117                          | 100%        | 5,440                    | 100%      | 5,408                         | 100%   | 5.7%                                 | -0.6%                                                |
| Casual (1-12 times)                   | 2,347                          | 46%         | 3,377                    | 62%       | 3,054                         | 56%    | 30.1%                                | -9.6%                                                |
| Core(13+ times)                       | 2,770                          | 54%         | 2,063                    | 38%       | 2,354                         | 44%    | -15.0%                               | 14.1%                                                |
| Football (Tackle)                     | 5,481                          | 146%        | 5,054                    | 144%      | 5,228                         | 140%   | -4.6%                                | 3.4%                                                 |
| Casual (1-25 times)                   | 2,242                          | 41%         | 2,390                    | 47%       | 2,642                         | 51%    | 17.8%                                | 10.5%                                                |
| Core(26+ times)                       | 3,240                          | 59%         | 2,665                    | 53%       | 2,586                         | 49%    | -20.2%                               | -3.0%                                                |
| Core Age 6 to 17 (26+ times)          | 2,543                          | 46%         | 2,226                    | 44%       | 2,110                         | 40%    | -17.0%                               | -5.2%                                                |
| Gymnastics                            | 5,381                          | 100%        | 3,848                    | 100%      | 4,268                         | 100%   | -20.7%                               | 10.9%                                                |
| Casual (1-49 times)                   | 3,580                          | 67%         | 2,438                    | 63%       | 2,787                         | 65%    | -22.2%                               | 14.3%                                                |
| Core (50+ times)                      | 1,800                          | 33%         | 1,410                    | 37%       | 1,482                         | 35%    | -17.7%                               | 5.1%                                                 |
| Volleyball (Sand/Beach)               | 5,489                          | 100%        | 4,320                    | 100%      | 4,184                         | 100%   | -23.8%                               | -3.1%                                                |
| Casual (1-12 times)                   | 3,989                          | 73%         | 3,105                    | 72%       | 2,918                         | 70%    | -26.8%                               | -6.0%                                                |
| Core(13+ times)                       | 1,500                          | 27%         | 1,215                    | 28%       | 1,265                         | 30%    | -15.7%                               | 4.1%                                                 |
| Track and Field                       | 4,116                          | 100%        | 3,636                    | 100%      | 3,587                         | 100%   | -12.9%                               | -1.3%                                                |
| Casual (1-25 times)                   | 1,961                          | 48%         | 1,589                    | 44%       | 1,712                         | 48%    | -12.7%                               | 7.7%                                                 |
| Core (26+ times)                      | 2,155                          | 52%         | 2,046                    | 56%       | 1,875                         | 52%    | -13.0%                               | -8.4%                                                |
| NOTE: Participation figures are in 00 |                                |             |                          |           | -,=-                          |        |                                      |                                                      |
| Participation Growth/Decline          | Large Inco                     | ease        | Moderate In<br>(0% to 2  | crease    | Moderate De<br>(0% to -2      |        | Large Decrease<br>(less than -25%)   |                                                      |
| Core vs Casual Distribution           | Mostly Core Pa<br>(greater tha |             | More Core Partic<br>74%) |           | Evenly Divided (4<br>and Case |        | More Casual Participants<br>(56-74%) | Mos tly Casual<br>Participants (greater<br>than 75%) |