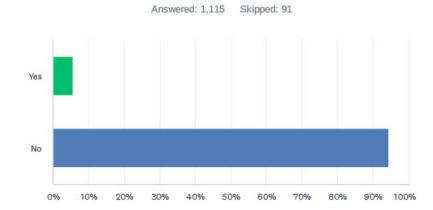

|              |           |

63 / 67





#### Indy Parks Community Survey

### Q21 What is your gender identity

Answered: 1,134 Skipped: 72



| ANSWER CHOICES          | RESPONSES |       |
|-------------------------|-----------|-------|
| Prefer not to answer    | 6.35%     | 72    |
| Male                    | 34.74%    | 394   |
| Female                  | 57.23%    | 649   |
| Non-binary              | 1.32%     | 15    |
| Prefer to self-describe | 0.35%     | 4     |
| TOTAL                   |           | 1,134 |
|                         |           |       |





### Q22 How many years have you lived in Indianapolis?

Answered: 1,108 Skipped: 98

65 / 67





#### Indy Parks Community Survey

### Q23 Are you or members of your household of Hispanic or Latin ancestry?



| ANSWER CHOICES | RESPONSES |       |
|----------------|-----------|-------|
| Yes            | 5.56%     | 62    |
| No             | 94.44%    | 1,053 |
| TOTAL          |           | 1,115 |







# Q24 Which of the following best describes your race/ethnicity? (Check all that apply)



| NSWER CHOICES                       | RESPONSES |     |
|-------------------------------------|-----------|-----|
| Prefer not to answer                | 9.95%     |     |
| African American/Black              | 11.90%    | 134 |
| American Indian/Alaskan Native      | 0.80%     | 9   |
| sian                                | 1.60%     | 18  |
| lative Hawaiian of Pacific Islander | 0.36%     | 4   |
| White/Caucasian                     | 77.18%    | 869 |
| Some Other Race                     | 1