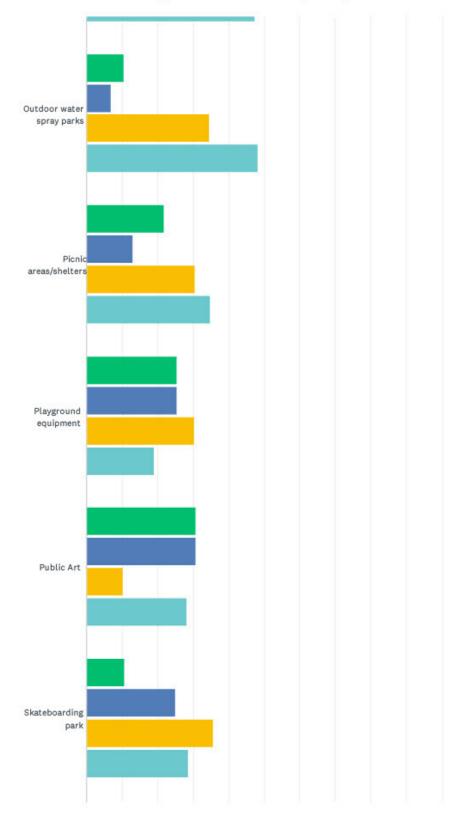

## PARTICIPATION LEVELS

|                                       | Nationa                        | l Core vs C | asual Particip           | atory Tre | nds - General                 | Sports |                                      |                                                      |
|---------------------------------------|--------------------------------|-------------|--------------------------|-----------|-------------------------------|--------|--------------------------------------|------------------------------------------------------|
| A sale da .                           |                                |             | Participation            | n Levels  |                               |        | % Ch                                 | ange                                                 |
| Activity                              | 2016                           | 5           | 2020                     | )         | 202:                          | ı      | 5-Year Trend                         | 1-Year Trend                                         |
|                                       | #                              | %           | #                        | %         | #                             | %      | 5- fear Frend                        | 1- Year Trend                                        |
| Basketball                            | 22,343                         | 100%        | 27,753                   | 100%      | 27,135                        | 100%   | 21.4%                                | -2.2%                                                |
| Casual (1-12 times)                   | 7,486                          | 34%         | 11,962                   | 43%       | 11,019                        | 41%    | 47.2%                                | -7.9%                                                |
| Core (13+ times)                      | 14,857                         | 66%         | 15,791                   | 57%       | 16,019                        | 59%    | 7.8%                                 | 1.4%                                                 |
| Golf (9 or 18-Hole Course)            | 23,815                         | 100%        | 24,804                   | 100%      | 25,111                        | 100%   | 5.4%                                 | 1.2%                                                 |
| Tennis                                | 18,079                         | 100%        | 21,642                   | 100%      | 22,617                        | 100%   | 25.1%                                | 4.5%                                                 |
| Baseball                              | 14,760                         | 100%        | 15,731                   | 100%      | 15,587                        | 100%   | 5.6%                                 | -0.9%                                                |
| Casual (1-12 times)                   | 5,673                          | 38%         | 8,089                    | 51%       | 7,392                         | 47%    | 30.3%                                | -8.6%                                                |
| Core (13+ times)                      | 9,087                          | 62%         | 7,643                    | 49%       | 8,195                         | 53%    | -9.8%                                | 7.2%                                                 |
| Soccer (Outdoor)                      | 11,932                         | 100%        | 12,444                   | 100%      | 12,556                        | 100%   | 5.2%                                 | 0.9%                                                 |
| Casual (1-25 times)                   | 6,342                          | 53%         | 8,360                    | 67%       | 7,586                         | 60%    | 19.6%                                | -9.3%                                                |
| Core (26+ times)                      | 5,590                          | 47%         | 4,084                    | 33%       | 4,970                         | 40%    | -11.1%                               | 21.7%                                                |
| Softball (Slow Pitch)                 | 7,690                          | 100%        | 6,349                    | 100%      | 6,008                         | 100%   | -21.9%                               | -5.4%                                                |
| Casual (1-12 times)                   | 3,377                          | 44%         | 2,753                    | 43%       | 2,729                         | 45%    | -19.2%                               | -0.9%                                                |
| Core (13+ times)                      | 4,314                          | 56%         | 3,596                    | 57%       | 3,279                         | 55%    | -24.0%                               | -8.8%                                                |
| Football (Flag)                       | 6,173                          | 123%        | 7,001                    | 121%      | 6,889                         | 123%   | 11.6%                                | -1.6%                                                |
| Casual (1-12 times)                   | 3,249                          | 53%         | 4,287                    | 61%       | 4,137                         | 60%    | 27.3%                                | -3.5%                                                |
| Core (13+ times)                      | 2,924                          | 47%         | 2,714                    | 39%       | 2,752                         | 40%    | -5.9%                                | 1.4%                                                 |
| Core Age 6 to 17 (13+ times)          | 1,401                          | 23%         | 1,446                    | 21%       | 1,574                         | 23%    | 12.3%                                | 8.9%                                                 |
| Volleyball (Court)                    | 6,216                          | 100%        | 5,410                    | 100%      | 5,849                         | 100%   | -5.9%                                | 8.1%                                                 |
| Casual (1-12 times)                   | 2,852                          | 46%         | 2,204                    | 41%       | 2,465                         | 42%    | -13.6%                               | 11.8%                                                |
| Core (13+ times)                      | 3,364                          | 54%         | 3,206                    | 59%       | 3,384                         | 58%    | 0.6%                                 | 5.6%                                                 |
| Badminton                             | 7,354                          | 100%        | 5,862                    | 100%      | 6,061                         | 100%   | -17.6%                               | 3.4%                                                 |
| Casual (1-12 times)                   | 5,285                          | 72%         | 4,129                    | 70%       | 4,251                         | 70%    | -19.6%                               | 3.0%                                                 |
| Core (13+ times)                      | 2,069                          | 28%         | 1,733                    | 30%       | 1,810                         | 30%    | -12.5%                               | 4.4%                                                 |
| Football (Touch)                      | 5,686                          | 100%        | 4,846                    | 100%      | 4,884                         | 100%   | -14.1%                               | 0.8%                                                 |
| Casual (1-12 times)                   | 3,304                          | 58%         | 2,990                    | 62%       | 3,171                         | 65%    | -4.0%                                | 6.1%                                                 |
| Core (13+ times)                      | 2,383                          | 42%         | 1,856                    | 38%       | 1,713                         | 35%    | -28.1%                               | -7.7%                                                |
| Soccer (Indoor)                       | 5,117                          | 100%        | 5,440                    | 100%      | 5,408                         | 100%   | 5.7%                                 | -0.6%                                                |
| Casual (1-12 times)                   | 2,347                          | 46%         | 3,377                    | 62%       | 3,054                         | 56%    | 30.1%                                | -9.6%                                                |
| Core(13+ times)                       | 2,770                          | 54%         | 2,063                    | 38%       | 2,354                         | 44%    | -15.0%                               | 14.1%                                                |
| Football (Tackle)                     | 5,481                          | 146%        | 5,054                    | 144%      | 5,228                         | 140%   | -4.6%                                | 3.4%                                                 |
| Casual (1-25 times)                   | 2,242                          | 41%         | 2,390                    | 47%       | 2,642                         | 51%    | 17.8%                                | 10.5%                                                |
| Core(26+ times)                       | 3,240                          | 59%         | 2,665                    | 53%       | 2,586                         | 49%    | -20.2%                               | -3.0%                                                |
| Core Age 6 to 17 (26+ times)          | 2,543                          | 46%         | 2,226                    | 44%       | 2,110                         | 40%    | -17.0%                               | -5.2%                                                |
| Gymnastics                            | 5,381                          | 100%        | 3,848                    | 100%      | 4,268                         | 100%   | -20.7%                               | 10.9%                                                |
| Casual (1-49 times)                   | 3,580                          | 67%         | 2,438                    | 63%       | 2,787                         | 65%    | -22.2%                               | 14.3%                                                |
| Core (50+ times)                      | 1,800                          | 33%         | 1,410                    | 37%       | 1,482                         | 35%    | -17.7%                               | 5.1%                                                 |
| Volleyball (Sand/Beach)               | 5,489                          | 100%        | 4,320                    | 100%      | 4,184                         | 100%   | -23.8%                               | -3.1%                                                |
| Casual (1-12 times)                   | 3,989                          | 73%         | 3,105                    | 72%       | 2,918                         | 70%    | -26.8%                               | -6.0%                                                |
| Core(13+ times)                       | 1,500                          | 27%         | 1,215                    | 28%       | 1,265                         | 30%    | -15.7%                               | 4.1%                                                 |
| Track and Field                       | 4,116                          | 100%        | 3,636                    | 100%      | 3,587                         | 100%   | -12.9%                               | -1.3%                                                |
| Casual (1-25 times)                   | 1,961                          | 48%         | 1,589                    | 44%       | 1,712                         | 48%    | -12.7%                               | 7.7%                                                 |
| Core (26+ times)                      | 2,155                          | 52%         | 2,046                    | 56%       | 1,875                         | 52%    | -13.0%                               | -8.4%                                                |
| NOTE: Participation figures are in 00 |                                |             |                          |           | -,=-                          |        |                                      |                                                      |
| Participation Growth/Decline          | Large Inco                     | ease        | Moderate In<br>(0% to 2  | crease    | Moderate De<br>(0% to -2      |        | Large Decrease<br>(less than -25%)   |                                                      |
| Core vs Casual Distribution           | Mostly Core Pa<br>(greater tha |             | More Core Partic<br>74%) |           | Evenly Divided (4<br>and Case |        | More Casual Participants<br>(56-74%) | Mos tly Casual<br>Participants (greater<br>than 75%) |