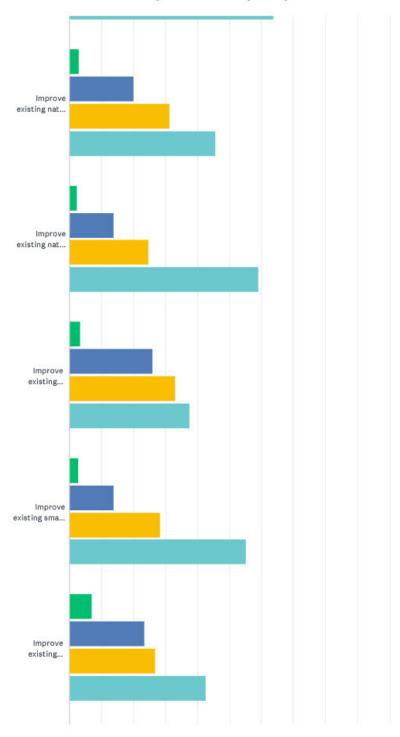

## PARTICIPATION LEVELS

|                                       | Nationa                        | l Core vs C | asual Particip           | atory Tre | nds - General                 | Sports |                                      |                                                      |
|---------------------------------------|--------------------------------|-------------|--------------------------|-----------|-------------------------------|--------|--------------------------------------|------------------------------------------------------|
| A sale da .                           |                                |             | Participation            | n Levels  |                               |        | % Ch                                 | ange                                                 |
| Activity                              | 2016                           | 5           | 2020                     | )         | 202:                          | ı      | 5-Year Trend                         | 1-Year Trend                                         |
|                                       | #                              | %           | #                        | %         | #                             | %      | 5- fear Frend                        | 1- Year Trend                                        |
| Basketball                            | 22,343                         | 100%        | 27,753                   | 100%      | 27,135                        | 100%   | 21.4%                                | -2.2%                                                |
| Casual (1-12 times)                   | 7,486                          | 34%         | 11,962                   | 43%       | 11,019                        | 41%    | 47.2%                                | -7.9%                                                |
| Core (13+ times)                      | 14,857                         | 66%         | 15,791                   | 57%       | 16,019                        | 59%    | 7.8%                                 | 1.4%                                                 |
| Golf (9 or 18-Hole Course)            | 23,815                         | 100%        | 24,804                   | 100%      | 25,111                        | 100%   | 5.4%                                 | 1.2%                                                 |
| Tennis                                | 18,079                         | 100%        | 21,642                   | 100%      | 22,617                        | 100%   | 25.1%                                | 4.5%                                                 |
| Baseball                              | 14,760                         | 100%        | 15,731                   | 100%      | 15,587                        | 100%   | 5.6%                                 | -0.9%                                                |
| Casual (1-12 times)                   | 5,673                          | 38%         | 8,089                    | 51%       | 7,392                         | 47%    | 30.3%                                | -8.6%                                                |
| Core (13+ times)                      | 9,087                          | 62%         | 7,643                    | 49%       | 8,195                         | 53%    | -9.8%                                | 7.2%                                                 |
| Soccer (Outdoor)                      | 11,932                         | 100%        | 12,444                   | 100%      | 12,556                        | 100%   | 5.2%                                 | 0.9%                                                 |
| Casual (1-25 times)                   | 6,342                          | 53%         | 8,360                    | 67%       | 7,586                         | 60%    | 19.6%                                | -9.3%                                                |
| Core (26+ times)                      | 5,590                          | 47%         | 4,084                    | 33%       | 4,970                         | 40%    | -11.1%                               | 21.7%                                                |
| Softball (Slow Pitch)                 | 7,690                          | 100%        | 6,349                    | 100%      | 6,008                         | 100%   | -21.9%                               | -5.4%                                                |
| Casual (1-12 times)                   | 3,377                          | 44%         | 2,753                    | 43%       | 2,729                         | 45%    | -19.2%                               | -0.9%                                                |
| Core (13+ times)                      | 4,314                          | 56%         | 3,596                    | 57%       | 3,279                         | 55%    | -24.0%                               | -8.8%                                                |
| Football (Flag)                       | 6,173                          | 123%        | 7,001                    | 121%      | 6,889                         | 123%   | 11.6%                                | -1.6%                                                |
| Casual (1-12 times)                   | 3,249                          | 53%         | 4,287                    | 61%       | 4,137                         | 60%    | 27.3%                                | -3.5%                                                |
| Core (13+ times)                      | 2,924                          | 47%         | 2,714                    | 39%       | 2,752                         | 40%    | -5.9%                                | 1.4%                                                 |
| Core Age 6 to 17 (13+ times)          | 1,401                          | 23%         | 1,446                    | 21%       | 1,574                         | 23%    | 12.3%                                | 8.9%                                                 |
| Volleyball (Court)                    | 6,216                          | 100%        | 5,410                    | 100%      | 5,849                         | 100%   | -5.9%                                | 8.1%                                                 |
| Casual (1-12 times)                   | 2,852                          | 46%         | 2,204                    | 41%       | 2,465                         | 42%    | -13.6%                               | 11.8%                                                |
| Core (13+ times)                      | 3,364                          | 54%         | 3,206                    | 59%       | 3,384                         | 58%    | 0.6%                                 | 5.6%                                                 |
| Badminton                             | 7,354                          | 100%        | 5,862                    | 100%      | 6,061                         | 100%   | -17.6%                               | 3.4%                                                 |
| Casual (1-12 times)                   | 5,285                          | 72%         | 4,129                    | 70%       | 4,251                         | 70%    | -19.6%                               | 3.0%                                                 |
| Core (13+ times)                      | 2,069                          | 28%         | 1,733                    | 30%       | 1,810                         | 30%    | -12.5%                               | 4.4%                                                 |
| Football (Touch)                      | 5,686                          | 100%        | 4,846                    | 100%      | 4,884                         | 100%   | -14.1%                               | 0.8%                                                 |
| Casual (1-12 times)                   | 3,304                          | 58%         | 2,990                    | 62%       | 3,171                         | 65%    | -4.0%                                | 6.1%                                                 |
| Core (13+ times)                      | 2,383                          | 42%         | 1,856                    | 38%       | 1,713                         | 35%    | -28.1%                               | -7.7%                                                |
| Soccer (Indoor)                       | 5,117                          | 100%        | 5,440                    | 100%      | 5,408                         | 100%   | 5.7%                                 | -0.6%                                                |
| Casual (1-12 times)                   | 2,347                          | 46%         | 3,377                    | 62%       | 3,054                         | 56%    | 30.1%                                | -9.6%                                                |
| Core(13+ times)                       | 2,770                          | 54%         | 2,063                    | 38%       | 2,354                         | 44%    | -15.0%                               | 14.1%                                                |
| Football (Tackle)                     | 5,481                          | 146%        | 5,054                    | 144%      | 5,228                         | 140%   | -4.6%                                | 3.4%                                                 |
| Casual (1-25 times)                   | 2,242                          | 41%         | 2,390                    | 47%       | 2,642                         | 51%    | 17.8%                                | 10.5%                                                |
| Core(26+ times)                       | 3,240                          | 59%         | 2,665                    | 53%       | 2,586                         | 49%    | -20.2%                               | -3.0%                                                |
| Core Age 6 to 17 (26+ times)          | 2,543                          | 46%         | 2,226                    | 44%       | 2,110                         | 40%    | -17.0%                               | -5.2%                                                |
| Gymnastics                            | 5,381                          | 100%        | 3,848                    | 100%      | 4,268                         | 100%   | -20.7%                               | 10.9%                                                |
| Casual (1-49 times)                   | 3,580                          | 67%         | 2,438                    | 63%       | 2,787                         | 65%    | -22.2%                               | 14.3%                                                |
| Core (50+ times)                      | 1,800                          | 33%         | 1,410                    | 37%       | 1,482                         | 35%    | -17.7%                               | 5.1%                                                 |
| Volleyball (Sand/Beach)               | 5,489                          | 100%        | 4,320                    | 100%      | 4,184                         | 100%   | -23.8%                               | -3.1%                                                |
| Casual (1-12 times)                   | 3,989                          | 73%         | 3,105                    | 72%       | 2,918                         | 70%    | -26.8%                               | -6.0%                                                |
| Core(13+ times)                       | 1,500                          | 27%         | 1,215                    | 28%       | 1,265                         | 30%    | -15.7%                               | 4.1%                                                 |
| Track and Field                       | 4,116                          | 100%        | 3,636                    | 100%      | 3,587                         | 100%   | -12.9%                               | -1.3%                                                |
| Casual (1-25 times)                   | 1,961                          | 48%         | 1,589                    | 44%       | 1,712                         | 48%    | -12.7%                               | 7.7%                                                 |
| Core (26+ times)                      | 2,155                          | 52%         | 2,046                    | 56%       | 1,875                         | 52%    | -13.0%                               | -8.4%                                                |
| NOTE: Participation figures are in 00 |                                |             |                          |           | -,=-                          |        |                                      |                                                      |
| Participation Growth/Decline          | Large Inco                     | ease        | Moderate In<br>(0% to 2  | crease    | Moderate De<br>(0% to -2      |        | Large Decrease<br>(less than -25%)   |                                                      |
| Core vs Casual Distribution           | Mostly Core Pa<br>(greater tha |             | More Core Partic<br>74%) |           | Evenly Divided (4<br>and Case |        | More Casual Participants<br>(56-74%) | Mos tly Casual<br>Participants (greater<br>than 75%) |