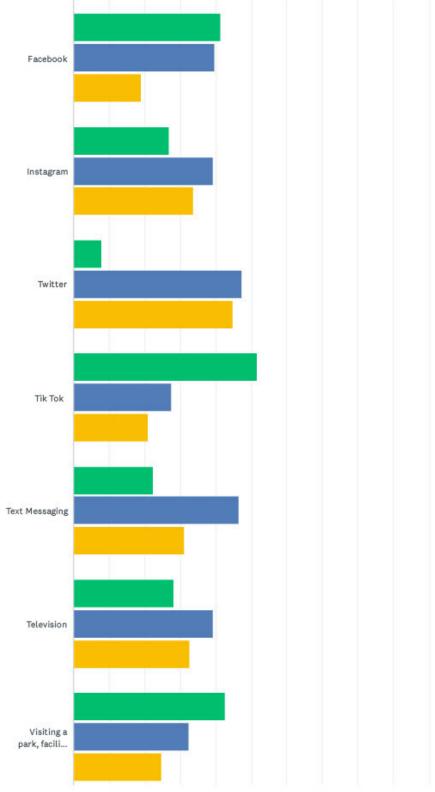

# INDY PARKS FORALL

2023 COMPREHENSIVE MASTER PLAN UPDATE

MAYOR JOE HOGSETT DIRECTOR PHYLLIS BOYD

Comprehensive Master Plan Update