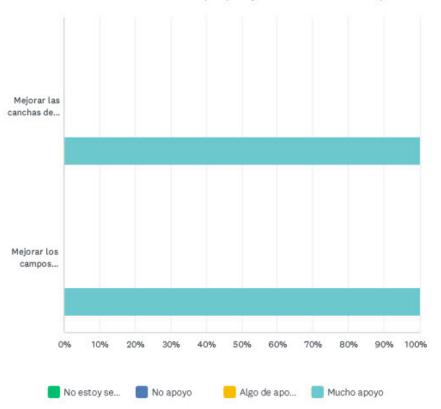

atisfacción con el valor general que su hogar recibe de Indy Parks.



| ANSWER CHOICES    | RESPONSES |   |
|-------------------|-----------|---|
| Muy satisfecho    | 0.00%     | 0 |
| Algo satisfecho   | 100.00%   | 1 |
| Neutral           | 0.00%     | 0 |
| Algo insatisfecho | 0.00%     | 0 |
| Muy insatisfecho  | 0.00%     | 0 |
| TOTAL             |           | 1 |

49 / 67





#### Encuesta comunitaria sobre parques y recreación de Indianápolis

### Q17 Indique su nivel de apoyo a cada una de las siguientes posibles acciones que Indy Parks podría emprender para mejorar el sistema de parques y recreación.









51/67



#### Encuesta comunitaria sobre parques y recreación de Indianápolis









53 / 67





#### Encuesta comunitaria sobre parques y recreación de Indianápolis







#### < 179

#### Encuesta comunitaria sobre parques y recreación de Indianápolis

|                                                                                                                                                                                            | NO<br>ESTOY<br>SEGURO | NO<br>APOYO | ALGO<br>DE<br>APOYO | MUCHO<br>APOYO | TOTAL |
|--------------------------------------------------------------------------------------------------------------------------------------------------------------------------------------------|-----------------------|-------------|---------------------|----------------|-------|
| Adquirir nuevos terrenos para parques