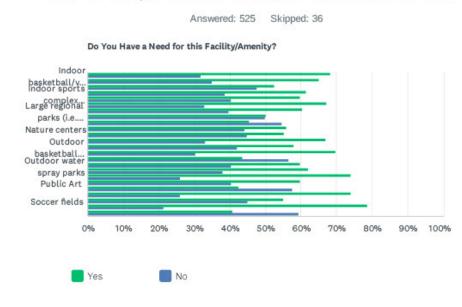

rate the physical condition of ALL the parks, trails and outdoor recreation facilities in Indy Parks you have visited?



| ANSWER CHOICES | RESPONSES |     |
|----------------|-----------|-----|
| Excellent      | 18.99%    | 90  |
| Good           | 50.84%    | 241 |
| Fair           | 24.68%    | 117 |
| Poor           | 5.49%     | 26  |
| TOTAL          |           | 474 |





## Q4 Over the past 12 months have you or any members of your household participated in any programs offered by Indy Parks?



| RESPONSES |     |
|-----------|-----|
| 25.50%    | 114 |
| 74.50%    | 333 |
|           | 447 |
|           |     |

Indy Parks - Youth Community Survey

Q5 Please indicate if you or any member of your household has a need for each of the parks and recreation facilities/amenities.









| Do You Have a Need for this Facility/Amenity?