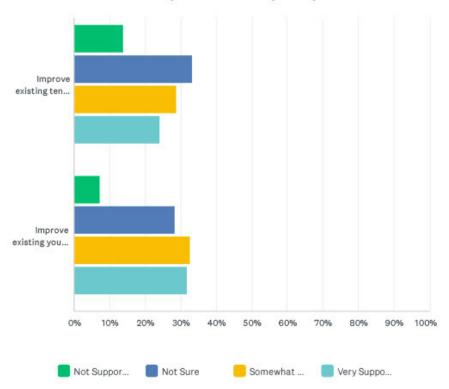

## PARTICIPATION LEVELS

|                                       | Nationa                        | l Core vs C | asual Particip           | atory Tre | nds - General                 | Sports |                                      |                                                      |
|---------------------------------------|--------------------------------|-------------|--------------------------|-----------|-------------------------------|--------|--------------------------------------|------------------------------------------------------|
| A sale da .                           |                                |             | Participation            | n Levels  |                               |        | % Ch                                 | ange                                                 |
| Activity                              | 2016                           | 5           | 2020                     | )         | 202:                          | ı      | 5-Year Trend                         | 1-Year Trend                                         |
|                                       | #                              | %           | #                        | %         | #                             | %      | 5- fear Frend                        | 1- Year Trend                                        |
| Basketball                            | 22,343                         | 100%        | 27,753                   | 100%      | 27,135                        | 100%   | 21.4%                                | -2.2%                                                |
| Casual (1-12 times)                   | 7,486                          | 34%         | 11,962                   | 43%       | 11,019                        | 41%    | 47.2%                                | -7.9%                                                |
| Core (13+ times)                      | 14,857                         | 66%         | 15,791                   | 57%       | 16,019                        | 59%    | 7.8%                                 | 1.4%                                                 |
| Golf (9 or 18-Hole Course)            | 23,815                         | 100%        | 24,804                   | 100%      | 25,111                        | 100%   | 5.4%                                 | 1.2%                                                 |
| Tennis                                | 18,079                         | 100%        | 21,642                   | 100%      | 22,617                        | 100%   | 25.1%                                | 4.5%                                                 |
| Baseball                              | 14,760                         | 100%        | 15,731                   | 100%      | 15,587                        | 100%   | 5.6%                                 | -0.9%                                                |
| Casual (1-12 times)                   | 5,673                          | 38%         | 8,089                    | 51%       | 7,392                         | 47%    | 30.3%                                | -8.6%                                                |
| Core (13+ times)                      | 9,087                          | 62%         | 7,643                    | 49%       | 8,195                         | 53%    | -9.8%                                | 7.2%                                                 |
| Soccer (Outdoor)                      | 11,932                         | 100%        | 12,444                   | 100%      | 12,556                        | 100%   | 5.2%                                 | 0.9%                                                 |
| Casual (1-25 times)                   | 6,342                          | 53%         | 8,360                    | 67%       | 7,586                         | 60%    | 19.6%                                | -9.3%                                                |
| Core (26+ times)                      | 5,590                          | 47%         | 4,084                    | 33%       | 4,970                         | 40%    | -11.1%                               | 21.7%                                                |
| Softball (Slow Pitch)                 | 7,690                          | 100%        | 6,349                    | 100%      | 6,008                         | 100%   | -21.9%                               | -5.4%                                                |
| Casual (1-12 times)                   | 3,377                          | 44%         | 2,753                    | 43%       | 2,729                         | 45%    | -19.2%                               | -0.9%                                                |
| Core (13+ times)                      | 4,314                          | 56%         | 3,596                    | 57%       | 3,279                         | 55%    | -24.0%                               | -8.8%                                                |
| Football (Flag)                       | 6,173                          | 123%        | 7,001                    | 121%      | 6,889                         | 123%   | 11.6%                                | -1.6%                                                |
| Casual (1-12 times)                   | 3,249                          | 53%         | 4,287                    | 61%       | 4,137                         | 60%    | 27.3%                                | -3.5%                                                |
| Core (13+ times)                      | 2,924                          | 47%         | 2,714                    | 39%       | 2,752                         | 40%    | -5.9%                                | 1.4%                                                 |
| Core Age 6 to 17 (13+ times)          | 1,401                          | 23%         | 1,446                    | 21%       | 1,574                         | 23%    | 12.3%                                | 8.9%                                                 |
| Volleyball (Court)                    | 6,216                          | 100%        | 5,410                    | 100%      | 5,849                         | 100%   | -5.9%                                | 8.1%                                                 |
| Casual (1-12 times)                   | 2,852                          | 46%         | 2,204                    | 41%       | 2,465                         | 42%    | -13.6%                               | 11.8%                                                |
| Core (13+ times)                      | 3,364                          | 54%         | 3,206                    | 59%       | 3,384                         | 58%    | 0.6%                                 | 5.6%                                                 |
| Badminton                             | 7,354                          | 100%        | 5,862                    | 100%      | 6,061                         | 100%   | -17.6%                               | 3.4%                                                 |
| Casual (1-12 times)                   | 5,285                          | 72%         | 4,129                    | 70%       | 4,251                         | 70%    | -19.6%                               | 3.0%                                                 |
| Core (13+ times)                      | 2,069                          | 28%         | 1,733                    | 30%       | 1,810                         | 30%    | -12.5%                               | 4.4%                                                 |
| Football (Touch)                      | 5,686                          | 100%        | 4,846                    | 100%      | 4,884                         | 100%   | -14.1%                               | 0.8%                                                 |
| Casual (1-12 times)                   | 3,304                          | 58%         | 2,990                    | 62%       | 3,171                         | 65%    | -4.0%                                | 6.1%                                                 |
| Core (13+ times)                      | 2,383                          | 42%         | 1,856                    | 38%       | 1,713                         | 35%    | -28.1%                               | -7.7%                                                |
| Soccer (Indoor)                       | 5,117                          | 100%        | 5,440                    | 100%      | 5,408                         | 100%   | 5.7%                                 | -0.6%                                                |
| Casual (1-12 times)                   | 2,347                          | 46%         | 3,377                    | 62%       | 3,054                         | 56%    | 30.1%                                | -9.6%                                                |
| Core(13+ times)                       | 2,770                          | 54%         | 2,063                    | 38%       | 2,354                         | 44%    | -15.0%                               | 14.1%                                                |
| Football (Tackle)                     | 5,481                          | 146%        | 5,054                    | 144%      | 5,228                         | 140%   | -4.6%                                | 3.4%                                                 |
| Casual (1-25 times)                   | 2,242                          | 41%         | 2,390                    | 47%       | 2,642                         | 51%    | 17.8%                                | 10.5%                                                |
| Core(26+ times)                       | 3,240                          | 59%         | 2,665                    | 53%       | 2,586                         | 49%    | -20.2%                               | -3.0%                                                |
| Core Age 6 to 17 (26+ times)          | 2,543                          | 46%         | 2,226                    | 44%       | 2,110                         | 40%    | -17.0%                               | -5.2%                                                |
| Gymnastics                            | 5,381                          | 100%        | 3,848                    | 100%      | 4,268                         | 100%   | -20.7%                               | 10.9%                                                |
| Casual (1-49 times)                   | 3,580                          | 67%         | 2,438                    | 63%       | 2,787                         | 65%    | -22.2%                               | 14.3%                                                |
| Core (50+ times)                      | 1,800                          | 33%         | 1,410                    | 37%       | 1,482                         | 35%    | -17.7%                               | 5.1%                                                 |
| Volleyball (Sand/Beach)               | 5,489                          | 100%        | 4,320                    | 100%      | 4,184                         | 100%   | -23.8%                               | -3.1%                                                |
| Casual (1-12 times)                   | 3,989                          | 73%         | 3,105                    | 72%       | 2,918                         | 70%    | -26.8%                               | -6.0%                                                |
| Core(13+ times)                       | 1,500                          | 27%         | 1,215                    | 28%       | 1,265                         | 30%    | -15.7%                               | 4.1%                                                 |
| Track and Field                       | 4,116                          | 100%        | 3,636                    | 100%      | 3,587                         | 100%   | -12.9%                               | -1.3%                                                |
| Casual (1-25 times)                   | 1,961                          | 48%         | 1,589                    | 44%       | 1,712                         | 48%    | -12.7%                               | 7.7%                                                 |
| Core (26+ times)                      | 2,155                          | 52%         | 2,046                    | 56%       | 1,875                         | 52%    | -13.0%                               | -8.4%                                                |
| NOTE: Participation figures are in 00 |                                |             |                          |           | -,=-                          |        |                                      |                                                      |
| Participation Growth/Decline          | Large Inco                     | ease        | Moderate In<br>(0% to 2  | crease    | Moderate De<br>(0% to -2      |        | Large Decrease<br>(less than -25%)   |                                                      |
| Core vs Casual Distribution           | Mostly Core Pa<br>(greater tha |             | More Core Partic<br>74%) |           | Evenly Divided (4<br>and Case |        | More Casual Participants<br>(56-74%) | Mos tly Casual<br>Participants (greater<br>than 75%) |