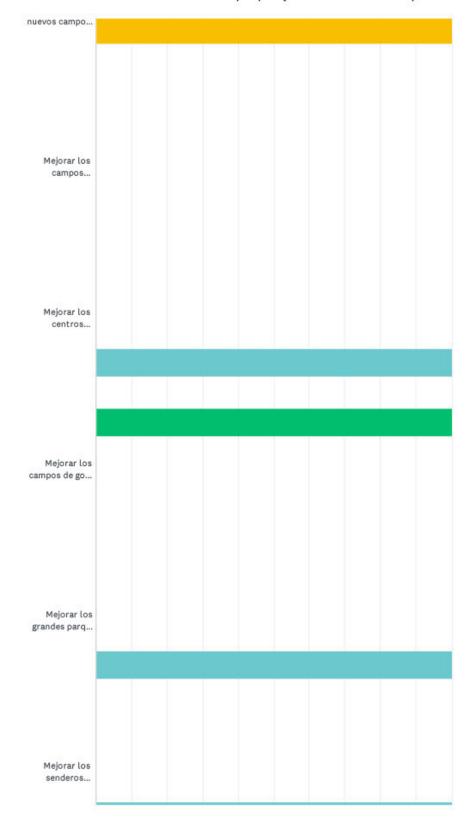

|           |   |





### Q16 Por favor, califique su nivel de satisfacción con el valor general que su hogar recibe de Indy Parks.



| ANSWER CHOICES    | RESPONSES |   |
|-------------------|-----------|---|
| Muy satisfecho    | 0.00%     | 0 |
| Algo satisfecho   | 100.00%   | 1 |
| Neutral           | 0.00%     | 0 |
| Algo insatisfecho | 0.00%     | 0 |
| Muy insatisfecho  | 0.00%     | 0 |
| TOTAL             |           | 1 |

49 / 67





#### Encuesta comunitaria sobre parques y recreación de Indianápolis

### Q17 Indique su nivel de apoyo a cada una de las siguientes posibles acciones que Indy Parks podría emprender para mejorar el sistema de parques y recreación.









51/67



#### Encuesta comunitaria sobre parques y recreación de Indianápolis









53 / 67





#### Encuesta comunitaria sobre parques y recreación de Indianápolis







#### < 179

#### Encuesta comunitaria sobre parques y recreación de Indianápolis

|                                                                                                                                                                                            | NO<br>ESTOY<br>SEGURO | NO<br>APOYO | ALGO<br>DE<br>APOYO | MUCHO<br>APOYO | TOTAL |
|--------------------------------------------------------------------------------------------------------------------------------------------------------------------------------------------|-----------------------|-------------|---------------------|----------------|-------|
| Adquirir nuevos terrenos para parques