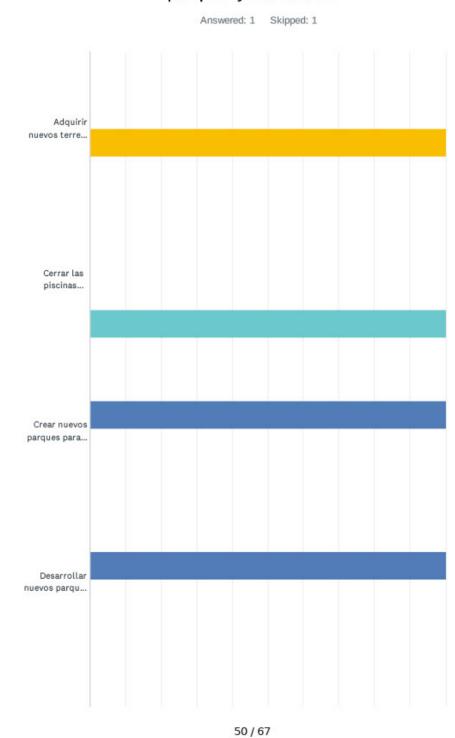

do ocupados                            | 0.00%     | 0 |
| Total Respondents: 1                                  |           |   |





### Q16 Por favor, califique su nivel de satisfacción con el valor general que su hogar recibe de Indy Parks.



| ANSWER CHOICES    | RESPONSES |   |
|-------------------|-----------|---|
| Muy satisfecho    | 0.00%     | 0 |
| Algo satisfecho   | 100.00%   | 1 |
| Neutral           | 0.00%     | 0 |
| Algo insatisfecho | 0.00%     | 0 |
| Muy insatisfecho  | 0.00%     | 0 |
| TOTAL             |           | 1 |

49 / 67





#### Encuesta comunitaria sobre parques y recreación de Indianápolis

### Q17 Indique su nivel de apoyo a cada una de las siguientes posibles acciones que Indy Parks podría emprender para mejorar el sistema de parques y recreación.









51/67



#### Encuesta comunitaria sobre parques y recreación de Indianápolis









53 / 67





#### Encuesta comunitaria sobre parques y recreación de Indianápolis







#### < 179

#### Encuesta comunitaria sobre parques y recreación de Indianápolis

|                                                                                                                                                                                            | NO<br>ESTOY<br>SEGURO | NO<br>APOYO | ALGO<br>DE<br>APOYO | MUCHO<br>APOYO | TOTAL |
|--------------------------------------------------------------------------------------------------------------------------------------------------------------------------------------------|-----------------------|-------------|---------------------|--------