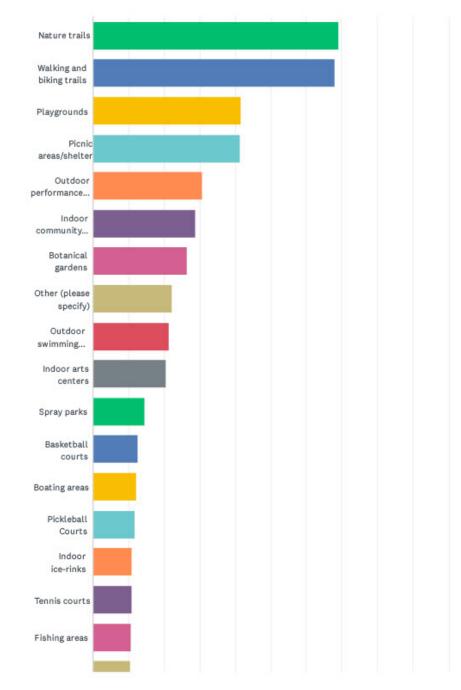

1.93%     | 9   |
| White/Caucasian                     | 47.54%    | 222 |
| Some Other Race                     | 13.49%    | 63  |
| Total Respondents: 467              |           |     |
|                                     |           |     |







## **COMMUNITY SURVEY CHARTS**

Indy Parks Community Survey

## Q1 Have you or members of your household visited any Indy Parks during the past 12 months?



| ANSWER CHOICES | RESPONSES |       |
|----------------|-----------|-------|
| Yes            | 98.25%    | 1,181 |
| No             | 1.75%     | 21    |
| TOTAL          |           | 1,202 |

1/67

Indy Parks Community Survey

Q2 From the following list, please check ALL the Indy Parks facilities you or members of your household have used or visited over the past 12 months.













## **COMMUNITY SURVEY CHARTS**

Indy Parks Community Survey

## Q1 Have you or members of your household visited any Indy Parks during the past 12 months?



| ANSWER CHOICES | RESPONSES |       |
|----------------|-----------|-------|
| Yes            | 98.25%    | 1,181 |
| No             | 1.75%     | 21    |
| TOTAL          |           | 1,202 |

1/67





### Indy Parks Community Survey

# Q2 From the following list, please check ALL the Indy Parks facilities you or members of your household have used or visited over the past 12 months.

Answered: 1,185 Skipped: 21









3 / 67



## INDY PARKS

## Indy Parks Community Survey

| ANSWER CHOICES                     | RESPONSES |     |
|------------------------------------|-----------|-----|
| Nature trails