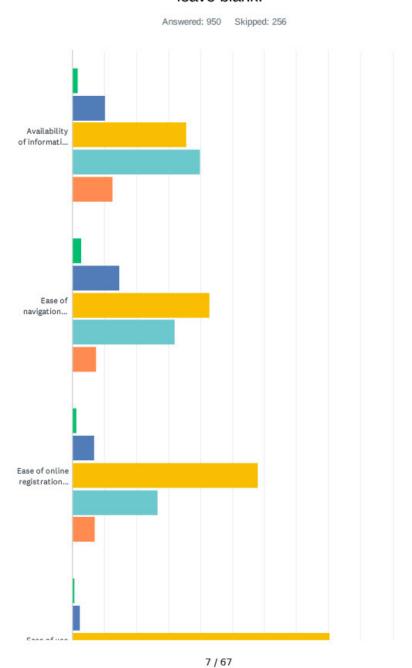

## PARTICIPATION LEVELS

|                                       | Nationa                        | l Core vs C | asual Particip           | atory Tre | nds - General                 | Sports |                                      |                                                      |
|---------------------------------------|--------------------------------|-------------|--------------------------|-----------|-------------------------------|--------|--------------------------------------|------------------------------------------------------|
| A sale da .                           |                                |             | Participation            | n Levels  |                               |        | % Ch                                 | ange                                                 |
| Activity                              | 2016                           | 5           | 2020                     | )         | 202:                          | ı      | 5-Year Trend                         | 1-Year Trend                                         |
|                                       | #                              | %           | #                        | %         | #                             | %      | 5- fear Frend                        | 1- Year Trend                                        |
| Basketball                            | 22,343                         | 100%        | 27,753                   | 100%      | 27,135                        | 100%   | 21.4%                                | -2.2%                                                |
| Casual (1-12 times)                   | 7,486                          | 34%         | 11,962                   | 43%       | 11,019                        | 41%    | 47.2%                                | -7.9%                                                |
| Core (13+ times)                      | 14,857                         | 66%         | 15,791                   | 57%       | 16,019                        | 59%    | 7.8%                                 | 1.4%                                                 |
| Golf (9 or 18-Hole Course)            | 23,815                         | 100%        | 24,804                   | 100%      | 25,111                        | 100%   | 5.4%                                 | 1.2%                                                 |
| Tennis                                | 18,079                         | 100%        | 21,642                   | 100%      | 22,617                        | 100%   | 25.1%                                | 4.5%                                                 |
| Baseball                              | 14,760                         | 100%        | 15,731                   | 100%      | 15,587                        | 100%   | 5.6%                                 | -0.9%                                                |
| Casual (1-12 times)                   | 5,673                          | 38%         | 8,089                    | 51%       | 7,392                         | 47%    | 30.3%                                | -8.6%                                                |
| Core (13+ times)                      | 9,087                          | 62%         | 7,643                    | 49%       | 8,195                         | 53%    | -9.8%                                | 7.2%                                                 |
| Soccer (Outdoor)                      | 11,932                         | 100%        | 12,444                   | 100%      | 12,556                        | 100%   | 5.2%                                 | 0.9%                                                 |
| Casual (1-25 times)                   | 6,342                          | 53%         | 8,360                    | 67%       | 7,586                         | 60%    | 19.6%                                | -9.3%                                                |
| Core (26+ times)                      | 5,590                          | 47%         | 4,084                    | 33%       | 4,970                         | 40%    | -11.1%                               | 21.7%                                                |
| Softball (Slow Pitch)                 | 7,690                          | 100%        | 6,349                    | 100%      | 6,008                         | 100%   | -21.9%                               | -5.4%                                                |
| Casual (1-12 times)                   | 3,377                          | 44%         | 2,753                    | 43%       | 2,729                         | 45%    | -19.2%                               | -0.9%                                                |
| Core (13+ times)                      | 4,314                          | 56%         | 3,596                    | 57%       | 3,279                         | 55%    | -24.0%                               | -8.8%                                                |
| Football (Flag)                       | 6,173                          | 123%        | 7,001                    | 121%      | 6,889                         | 123%   | 11.6%                                | -1.6%                                                |
| Casual (1-12 times)                   | 3,249                          | 53%         | 4,287                    | 61%       | 4,137                         | 60%    | 27.3%                                | -3.5%                                                |
| Core (13+ times)                      | 2,924                          | 47%         | 2,714                    | 39%       | 2,752                         | 40%    | -5.9%                                | 1.4%                                                 |
| Core Age 6 to 17 (13+ times)          | 1,401                          | 23%         | 1,446                    | 21%       | 1,574                         | 23%    | 12.3%                                | 8.9%                                                 |
| Volleyball (Court)                    | 6,216                          | 100%        | 5,410                    | 100%      | 5,849                         | 100%   | -5.9%                                | 8.1%                                                 |
| Casual (1-12 times)                   | 2,852                          | 46%         | 2,204                    | 41%       | 2,465                         | 42%    | -13.6%                               | 11.8%                                                |
| Core (13+ times)                      | 3,364                          | 54%         | 3,206                    | 59%       | 3,384                         | 58%    | 0.6%                                 | 5.6%                                                 |
| Badminton                             | 7,354                          | 100%        | 5,862                    | 100%      | 6,061                         | 100%   | -17.6%                               | 3.4%                                                 |
| Casual (1-12 times)                   | 5,285                          | 72%         | 4,129                    | 70%       | 4,251                         | 70%    | -19.6%                               | 3.0%                                                 |
| Core (13+ times)                      | 2,069                          | 28%         | 1,733                    | 30%       | 1,810                         | 30%    | -12.5%                               | 4.4%                                                 |
| Football (Touch)                      | 5,686                          | 100%        | 4,846                    | 100%      | 4,884                         | 100%   | -14.1%                               | 0.8%                                                 |
| Casual (1-12 times)                   | 3,304                          | 58%         | 2,990                    | 62%       | 3,171                         | 65%    | -4.0%                                | 6.1%                                                 |
| Core (13+ times)                      | 2,383                          | 42%         | 1,856                    | 38%       | 1,713                         | 35%    | -28.1%                               | -7.7%                                                |
| Soccer (Indoor)                       | 5,117                          | 100%        | 5,440                    | 100%      | 5,408                         | 100%   | 5.7%                                 | -0.6%                                                |
| Casual (1-12 times)                   | 2,347                          | 46%         | 3,377                    | 62%       | 3,054                         | 56%    | 30.1%                                | -9.6%                                                |
| Core(13+ times)                       | 2,770                          | 54%         | 2,063                    | 38%       | 2,354                         | 44%    | -15.0%                               | 14.1%                                                |
| Football (Tackle)                     | 5,481                          | 146%        | 5,054                    | 144%      | 5,228                         | 140%   | -4.6%                                | 3.4%                                                 |
| Casual (1-25 times)                   | 2,242                          | 41%         | 2,390                    | 47%       | 2,642                         | 51%    | 17.8%                                | 10.5%                                                |
| Core(26+ times)                       | 3,240                          | 59%         | 2,665                    | 53%       | 2,586                         | 49%    | -20.2%                               | -3.0%                                                |
| Core Age 6 to 17 (26+ times)          | 2,543                          | 46%         | 2,226                    | 44%       | 2,110                         | 40%    | -17.0%                               | -5.2%                                                |
| Gymnastics                            | 5,381                          | 100%        | 3,848                    | 100%      | 4,268                         | 100%   | -20.7%                               | 10.9%                                                |
| Casual (1-49 times)                   | 3,580                          | 67%         | 2,438                    | 63%       | 2,787                         | 65%    | -22.2%                               | 14.3%                                                |
| Core (50+ times)                      | 1,800                          | 33%         | 1,410                    | 37%       | 1,482                         | 35%    | -17.7%                               | 5.1%                                                 |
| Volleyball (Sand/Beach)               | 5,489                          | 100%        | 4,320                    | 100%      | 4,184                         | 100%   | -23.8%                               | -3.1%                                                |
| Casual (1-12 times)                   | 3,989                          | 73%         | 3,105                    | 72%       | 2,918                         | 70%    | -26.8%                               | -6.0%                                                |
| Core(13+ times)                       | 1,500                          | 27%         | 1,215                    | 28%       | 1,265                         | 30%    | -15.7%                               | 4.1%                                                 |
| Track and Field                       | 4,116                          | 100%        | 3,636                    | 100%      | 3,587                         | 100%   | -12.9%                               | -1.3%                                                |
| Casual (1-25 times)                   | 1,961                          | 48%         | 1,589                    | 44%       | 1,712                         | 48%    | -12.7%                               | 7.7%                                                 |
| Core (26+ times)                      | 2,155                          | 52%         | 2,046                    | 56%       | 1,875                         | 52%    | -13.0%                               | -8.4%                                                |
| NOTE: Participation figures are in 00 |                                |             |                          |           | -,=-                          |        |                                      |                                                      |
| Participation Growth/Decline          | Large Inco                     | ease        | Moderate In<br>(0% to 2  | crease    | Moderate De<br>(0% to -2      |        | Large Decrease<br>(less than -25%)   |                                                      |
| Core vs Casual Distribution           | Mostly Core Pa<br>(greater tha |             | More Core Partic<br>74%) |           | Evenly Divided (4<br>and Case |        | More Casual Participants<br>(56-74%) | Mos tly Casual<br>Participants (greater<br>than 75%) |