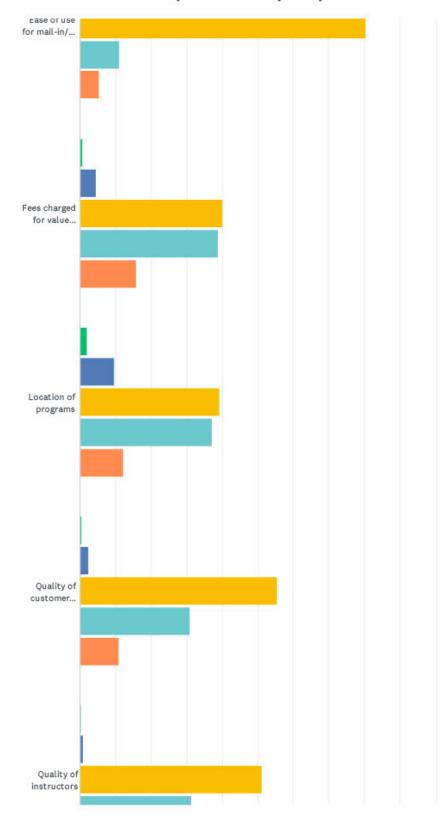

## PARTICIPATION LEVELS

|                                       | Nationa                        | l Core vs C | asual Particip           | atory Tre | nds - General                 | Sports |                                      |                                                      |
|---------------------------------------|--------------------------------|-------------|--------------------------|-----------|-------------------------------|--------|--------------------------------------|------------------------------------------------------|
| A sale da .                           |                                |             | Participation            | n Levels  |                               |        | % Ch                                 | ange                                                 |
| Activity                              | 2016                           | 5           | 2020                     | )         | 202:                          | ı      | 5-Year Trend                         | 1-Year Trend                                         |
|                                       | #                              | %           | #                        | %         | #                             | %      | 5- fear Frend                        | 1- Year Trend                                        |
| Basketball                            | 22,343                         | 100%        | 27,753                   | 100%      | 27,135                        | 100%   | 21.4%                                | -2.2%                                                |
| Casual (1-12 times)                   | 7,486                          | 34%         | 11,962                   | 43%       | 11,019                        | 41%    | 47.2%                                | -7.9%                                                |
| Core (13+ times)                      | 14,857                         | 66%         | 15,791                   | 57%       | 16,019                        | 59%    | 7.8%                                 | 1.4%                                                 |
| Golf (9 or 18-Hole Course)            | 23,815                         | 100%        | 24,804                   | 100%      | 25,111                        | 100%   | 5.4%                                 | 1.2%                                                 |
| Tennis                                | 18,079                         | 100%        | 21,642                   | 100%      | 22,617                        | 100%   | 25.1%                                | 4.5%                                                 |
| Baseball                              | 14,760                         | 100%        | 15,731                   | 100%      | 15,587                        | 100%   | 5.6%                                 | -0.9%                                                |
| Casual (1-12 times)                   | 5,673                          | 38%         | 8,089                    | 51%       | 7,392                         | 47%    | 30.3%                                | -8.6%                                                |
| Core (13+ times)                      | 9,087                          | 62%         | 7,643                    | 49%       | 8,195                         | 53%    | -9.8%                                | 7.2%                                                 |
| Soccer (Outdoor)                      | 11,932                         | 100%        | 12,444                   | 100%      | 12,556                        | 100%   | 5.2%                                 | 0.9%                                                 |
| Casual (1-25 times)                   | 6,342                          | 53%         | 8,360                    | 67%       | 7,586                         | 60%    | 19.6%                                | -9.3%                                                |
| Core (26+ times)                      | 5,590                          | 47%         | 4,084                    | 33%       | 4,970                         | 40%    | -11.1%                               | 21.7%                                                |
| Softball (Slow Pitch)                 | 7,690                          | 100%        | 6,349                    | 100%      | 6,008                         | 100%   | -21.9%                               | -5.4%                                                |
| Casual (1-12 times)                   | 3,377                          | 44%         | 2,753                    | 43%       | 2,729                         | 45%    | -19.2%                               | -0.9%                                                |
| Core (13+ times)                      | 4,314                          | 56%         | 3,596                    | 57%       | 3,279                         | 55%    | -24.0%                               | -8.8%                                                |
| Football (Flag)                       | 6,173                          | 123%        | 7,001                    | 121%      | 6,889                         | 123%   | 11.6%                                | -1.6%                                                |
| Casual (1-12 times)                   | 3,249                          | 53%         | 4,287                    | 61%       | 4,137                         | 60%    | 27.3%                                | -3.5%                                                |
| Core (13+ times)                      | 2,924                          | 47%         | 2,714                    | 39%       | 2,752                         | 40%    | -5.9%                                | 1.4%                                                 |
| Core Age 6 to 17 (13+ times)          | 1,401                          | 23%         | 1,446                    | 21%       | 1,574                         | 23%    | 12.3%                                | 8.9%                                                 |
| Volleyball (Court)                    | 6,216                          | 100%        | 5,410                    | 100%      | 5,849                         | 100%   | -5.9%                                | 8.1%                                                 |
| Casual (1-12 times)                   | 2,852                          | 46%         | 2,204                    | 41%       | 2,465                         | 42%    | -13.6%                               | 11.8%                                                |
| Core (13+ times)                      | 3,364                          | 54%         | 3,206                    | 59%       | 3,384                         | 58%    | 0.6%                                 | 5.6%                                                 |
| Badminton                             | 7,354                          | 100%        | 5,862                    | 100%      | 6,061                         | 100%   | -17.6%                               | 3.4%                                                 |
| Casual (1-12 times)                   | 5,285                          | 72%         | 4,129                    | 70%       | 4,251                         | 70%    | -19.6%                               | 3.0%                                                 |
| Core (13+ times)                      | 2,069                          | 28%         | 1,733                    | 30%       | 1,810                         | 30%    | -12.5%                               | 4.4%                                                 |
| Football (Touch)                      | 5,686                          | 100%        | 4,846                    | 100%      | 4,884                         | 100%   | -14.1%                               | 0.8%                                                 |
| Casual (1-12 times)                   | 3,304                          | 58%         | 2,990                    | 62%       | 3,171                         | 65%    | -4.0%                                | 6.1%                                                 |
| Core (13+ times)                      | 2,383                          | 42%         | 1,856                    | 38%       | 1,713                         | 35%    | -28.1%                               | -7.7%                                                |
| Soccer (Indoor)                       | 5,117                          | 100%        | 5,440                    | 100%      | 5,408                         | 100%   | 5.7%                                 | -0.6%                                                |
| Casual (1-12 times)                   | 2,347                          | 46%         | 3,377                    | 62%       | 3,054                         | 56%    | 30.1%                                | -9.6%                                                |
| Core(13+ times)                       | 2,770                          | 54%         | 2,063                    | 38%       | 2,354                         | 44%    | -15.0%                               | 14.1%                                                |
| Football (Tackle)                     | 5,481                          | 146%        | 5,054                    | 144%      | 5,228                         | 140%   | -4.6%                                | 3.4%                                                 |
| Casual (1-25 times)                   | 2,242                          | 41%         | 2,390                    | 47%       | 2,642                         | 51%    | 17.8%                                | 10.5%                                                |
| Core(26+ times)                       | 3,240                          | 59%         | 2,665                    | 53%       | 2,586                         | 49%    | -20.2%                               | -3.0%                                                |
| Core Age 6 to 17 (26+ times)          | 2,543                          | 46%         | 2,226                    | 44%       | 2,110                         | 40%    | -17.0%                               | -5.2%                                                |
| Gymnastics                            | 5,381                          | 100%        | 3,848                    | 100%      | 4,268                         | 100%   | -20.7%                               | 10.9%                                                |
| Casual (1-49 times)                   | 3,580                          | 67%         | 2,438                    | 63%       | 2,787                         | 65%    | -22.2%                               | 14.3%                                                |
| Core (50+ times)                      | 1,800                          | 33%         | 1,410                    | 37%       | 1,482                         | 35%    | -17.7%                               | 5.1%                                                 |
| Volleyball (Sand/Beach)               | 5,489                          | 100%        | 4,320                    | 100%      | 4,184                         | 100%   | -23.8%                               | -3.1%                                                |
| Casual (1-12 times)                   | 3,989                          | 73%         | 3,105                    | 72%       | 2,918                         | 70%    | -26.8%                               | -6.0%                                                |
| Core(13+ times)                       | 1,500                          | 27%         | 1,215                    | 28%       | 1,265                         | 30%    | -15.7%                               | 4.1%                                                 |
| Track and Field                       | 4,116                          | 100%        | 3,636                    | 100%      | 3,587                         | 100%   | -12.9%                               | -1.3%                                                |
| Casual (1-25 times)                   | 1,961                          | 48%         | 1,589                    | 44%       | 1,712                         | 48%    | -12.7%                               | 7.7%                                                 |
| Core (26+ times)                      | 2,155                          | 52%         | 2,046                    | 56%       | 1,875                         | 52%    | -13.0%                               | -8.4%                                                |
| NOTE: Participation figures are in 00 |                                |             |                          |           | -,=-                          |        |                                      |                                                      |
| Participation Growth/Decline          | Large Inco                     | ease        | Moderate In<br>(0% to 2  | crease    | Moderate De<br>(0% to -2      |        | Large Decrease<br>(less than -25%)   |                                                      |
| Core vs Casual Distribution           | Mostly Core Pa<br>(greater tha |             | More Core Partic<br>74%) |           | Evenly Divided (4<br>and Case |        | More Casual Participants<br>(56-74%) | Mos tly Casual<br>Participants (greater<br>than 75%) |