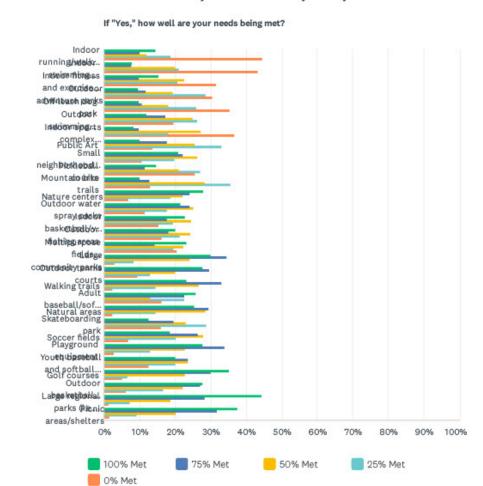

## PARTICIPATION LEVELS

|                                       | Nationa                        | l Core vs C | asual Particip           | atory Tre | nds - General                 | Sports |                                      |                                                      |
|---------------------------------------|--------------------------------|-------------|--------------------------|-----------|-------------------------------|--------|--------------------------------------|------------------------------------------------------|
| A sale da .                           |                                |             | Participation            | n Levels  |                               |        | % Ch                                 | ange                                                 |
| Activity                              | 2016                           | 5           | 2020                     | )         | 202:                          | ı      | 5-Year Trend                         | 1-Year Trend                                         |
|                                       | #                              | %           | #                        | %         | #                             | %      | 5- fear Frend                        | 1- Year Trend                                        |
| Basketball                            | 22,343                         | 100%        | 27,753                   | 100%      | 27,135                        | 100%   | 21.4%                                | -2.2%                                                |
| Casual (1-12 times)                   | 7,486                          | 34%         | 11,962                   | 43%       | 11,019                        | 41%    | 47.2%                                | -7.9%                                                |
| Core (13+ times)                      | 14,857                         | 66%         | 15,791                   | 57%       | 16,019                        | 59%    | 7.8%                                 | 1.4%                                                 |
| Golf (9 or 18-Hole Course)            | 23,815                         | 100%        | 24,804                   | 100%      | 25,111                        | 100%   | 5.4%                                 | 1.2%                                                 |
| Tennis                                | 18,079                         | 100%        | 21,642                   | 100%      | 22,617                        | 100%   | 25.1%                                | 4.5%                                                 |
| Baseball                              | 14,760                         | 100%        | 15,731                   | 100%      | 15,587                        | 100%   | 5.6%                                 | -0.9%                                                |
| Casual (1-12 times)                   | 5,673                          | 38%         | 8,089                    | 51%       | 7,392                         | 47%    | 30.3%                                | -8.6%                                                |
| Core (13+ times)                      | 9,087                          | 62%         | 7,643                    | 49%       | 8,195                         | 53%    | -9.8%                                | 7.2%                                                 |
| Soccer (Outdoor)                      | 11,932                         | 100%        | 12,444                   | 100%      | 12,556                        | 100%   | 5.2%                                 | 0.9%                                                 |
| Casual (1-25 times)                   | 6,342                          | 53%         | 8,360                    | 67%       | 7,586                         | 60%    | 19.6%                                | -9.3%                                                |
| Core (26+ times)                      | 5,590                          | 47%         | 4,084                    | 33%       | 4,970                         | 40%    | -11.1%                               | 21.7%                                                |
| Softball (Slow Pitch)                 | 7,690                          | 100%        | 6,349                    | 100%      | 6,008                         | 100%   | -21.9%                               | -5.4%                                                |
| Casual (1-12 times)                   | 3,377                          | 44%         | 2,753                    | 43%       | 2,729                         | 45%    | -19.2%                               | -0.9%                                                |
| Core (13+ times)                      | 4,314                          | 56%         | 3,596                    | 57%       | 3,279                         | 55%    | -24.0%                               | -8.8%                                                |
| Football (Flag)                       | 6,173                          | 123%        | 7,001                    | 121%      | 6,889                         | 123%   | 11.6%                                | -1.6%                                                |
| Casual (1-12 times)                   | 3,249                          | 53%         | 4,287                    | 61%       | 4,137                         | 60%    | 27.3%                                | -3.5%                                                |
| Core (13+ times)                      | 2,924                          | 47%         | 2,714                    | 39%       | 2,752                         | 40%    | -5.9%                                | 1.4%                                                 |
| Core Age 6 to 17 (13+ times)          | 1,401                          | 23%         | 1,446                    | 21%       | 1,574                         | 23%    | 12.3%                                | 8.9%                                                 |
| Volleyball (Court)                    | 6,216                          | 100%        | 5,410                    | 100%      | 5,849                         | 100%   | -5.9%                                | 8.1%                                                 |
| Casual (1-12 times)                   | 2,852                          | 46%         | 2,204                    | 41%       | 2,465                         | 42%    | -13.6%                               | 11.8%                                                |
| Core (13+ times)                      | 3,364                          | 54%         | 3,206                    | 59%       | 3,384                         | 58%    | 0.6%                                 | 5.6%                                                 |
| Badminton                             | 7,354                          | 100%        | 5,862                    | 100%      | 6,061                         | 100%   | -17.6%                               | 3.4%                                                 |
| Casual (1-12 times)                   | 5,285                          | 72%         | 4,129                    | 70%       | 4,251                         | 70%    | -19.6%                               | 3.0%                                                 |
| Core (13+ times)                      | 2,069                          | 28%         | 1,733                    | 30%       | 1,810                         | 30%    | -12.5%                               | 4.4%                                                 |
| Football (Touch)                      | 5,686                          | 100%        | 4,846                    | 100%      | 4,884                         | 100%   | -14.1%                               | 0.8%                                                 |
| Casual (1-12 times)                   | 3,304                          | 58%         | 2,990                    | 62%       | 3,171                         | 65%    | -4.0%                                | 6.1%                                                 |
| Core (13+ times)                      | 2,383                          | 42%         | 1,856                    | 38%       | 1,713                         | 35%    | -28.1%                               | -7.7%                                                |
| Soccer (Indoor)                       | 5,117                          | 100%        | 5,440                    | 100%      | 5,408                         | 100%   | 5.7%                                 | -0.6%                                                |
| Casual (1-12 times)                   | 2,347                          | 46%         | 3,377                    | 62%       | 3,054                         | 56%    | 30.1%                                | -9.6%                                                |
| Core(13+ times)                       | 2,770                          | 54%         | 2,063                    | 38%       | 2,354                         | 44%    | -15.0%                               | 14.1%                                                |
| Football (Tackle)                     | 5,481                          | 146%        | 5,054                    | 144%      | 5,228                         | 140%   | -4.6%                                | 3.4%                                                 |
| Casual (1-25 times)                   | 2,242                          | 41%         | 2,390                    | 47%       | 2,642                         | 51%    | 17.8%                                | 10.5%                                                |
| Core(26+ times)                       | 3,240                          | 59%         | 2,665                    | 53%       | 2,586                         | 49%    | -20.2%                               | -3.0%                                                |
| Core Age 6 to 17 (26+ times)          | 2,543                          | 46%         | 2,226                    | 44%       | 2,110                         | 40%    | -17.0%                               | -5.2%                                                |
| Gymnastics                            | 5,381                          | 100%        | 3,848                    | 100%      | 4,268                         | 100%   | -20.7%                               | 10.9%                                                |
| Casual (1-49 times)                   | 3,580                          | 67%         | 2,438                    | 63%       | 2,787                         | 65%    | -22.2%                               | 14.3%                                                |
| Core (50+ times)                      | 1,800                          | 33%         | 1,410                    | 37%       | 1,482                         | 35%    | -17.7%                               | 5.1%                                                 |
| Volleyball (Sand/Beach)               | 5,489                          | 100%        | 4,320                    | 100%      | 4,184                         | 100%   | -23.8%                               | -3.1%                                                |
| Casual (1-12 times)                   | 3,989                          | 73%         | 3,105                    | 72%       | 2,918                         | 70%    | -26.8%                               | -6.0%                                                |
| Core(13+ times)                       | 1,500                          | 27%         | 1,215                    | 28%       | 1,265                         | 30%    | -15.7%                               | 4.1%                                                 |
| Track and Field                       | 4,116                          | 100%        | 3,636                    | 100%      | 3,587                         | 100%   | -12.9%                               | -1.3%                                                |
| Casual (1-25 times)                   | 1,961                          | 48%         | 1,589                    | 44%       | 1,712                         | 48%    | -12.7%                               | 7.7%                                                 |
| Core (26+ times)                      | 2,155                          | 52%         | 2,046                    | 56%       | 1,875                         | 52%    | -13.0%                               | -8.4%                                                |
| NOTE: Participation figures are in 00 |                                |             |                          |           | -,=-                          |        |                                      |                                                      |
| Participation Growth/Decline          | Large Inco                     | ease        | Moderate In<br>(0% to 2  | crease    | Moderate De<br>(0% to -2      |        | Large Decrease<br>(less than -25%)   |                                                      |
| Core vs Casual Distribution           | Mostly Core Pa<br>(greater tha |             | More Core Partic<br>74%) |           | Evenly Divided (4<br>and Case |        | More Casual Participants<br>(56-74%) | Mos tly Casual<br>Participants (greater<br>than 75%) |